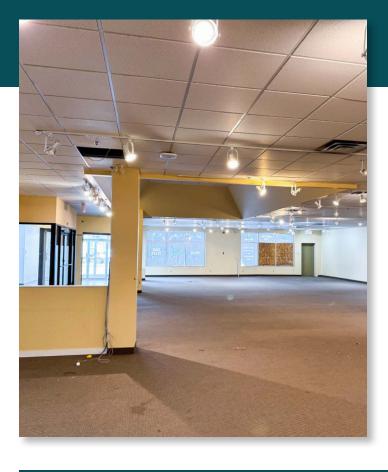

# **RETAIL FOR SUBLEASE**

- +/- 5,124 SF endcap showroom in high-profile shopping centre with access to MacLeod Trail South and Southland Drive SW
- Flexible zoning, open concept layout, and ample glazing caters to a variety of business types
- Direct access to Horton Road SW, with excellent parking on site
- Surrounded by mature, affluent neighborhoods and in close proximity to many grocery-anchored shopping centres
- Opportunity to add overhead loading doors for industrial showroom users

## **PROPERTY** FEATURES

| Vacancy    | 5,124 SF – leasable<br>4,912 SF – useable            |
|------------|------------------------------------------------------|
| Available  | Immediately                                          |
| Term       | Expiry October 31, 2029<br>Headlease wrap negotiable |
| Zoning     | <u>C-COR3</u><br>(Commercial - Corridor 3)           |
| Basic Rent | Negotiable                                           |
| Op Costs   | \$16.27 (2024). Includes utilities                   |