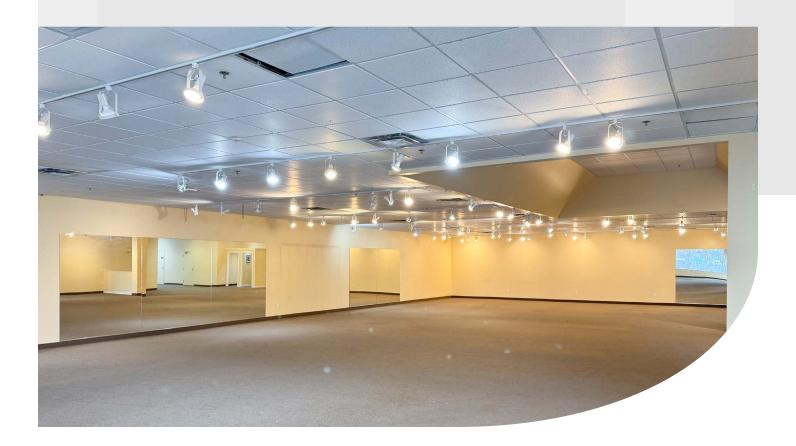

# **RETAIL FOR SUBLEASE**

- +/- 5,124 SF endcap showroom in high-profile shopping centre with access to MacLeod Trail South and Southland Drive SW
- Flexible zoning, open concept layout, and ample glazing caters to a variety of business types
- Direct access to Horton Road SW, with excellent parking on site
- Surrounded by mature, affluent neighborhoods and in close proximity to many grocery-anchored shopping centres
- Opportunity to add overhead loading doors for industrial showroom users

## **PROPERTY** FEATURES

| Vacancy    | 5,124 SF – leasable<br>4,912 SF – useable            |
|------------|------------------------------------------------------|
| Available  | Immediately                                          |
| Term       | Expiry October 31, 2029<br>Headlease wrap negotiable |
| Zoning     | <u>C-COR3</u><br>(Commercial - Corridor 3)           |
| Basic Rent | Negotiable                                           |
| Op Costs   | \$16.27 (2024). Includes utilities                   |