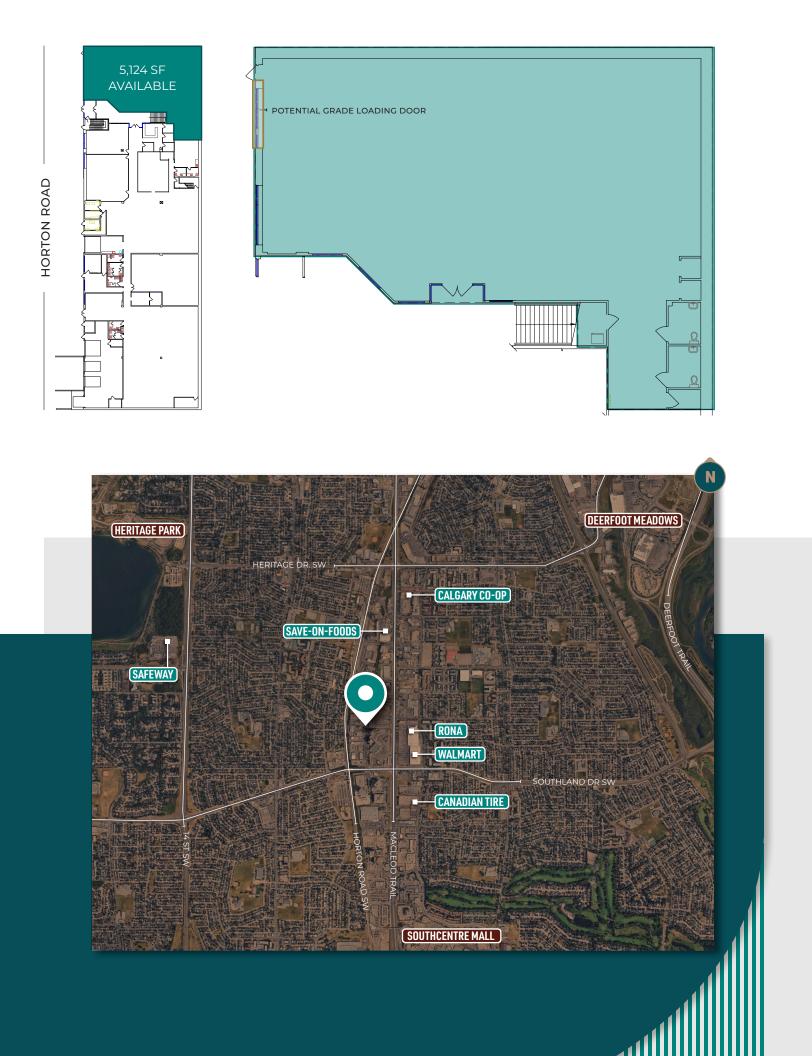

## **PROPERTY** FEATURES

| Vacancy    | 5,124 SF – leasable<br>4,912 SF – useable            |
|------------|------------------------------------------------------|
| Available  | Immediately                                          |
| Term       | Expiry October 31, 2029<br>Headlease wrap negotiable |
| Zoning     | <u>C-COR3</u><br>(Commercial - Corridor 3)           |
| Basic Rent | Negotiable                                           |
| Op Costs   | \$16.27 (2024). Includes utilities                   |

| Parking        | Ample parking on site                                        |
|----------------|--------------------------------------------------------------|
| Loading        | Double Man Door<br>ABILITY TO ADD UP TO 12'X14' LOADING DOOR |
| Power          | 225A, 240V, 3 Phase (TBC by Tenant)                          |
| Ceiling Height | 11' Clear                                                    |