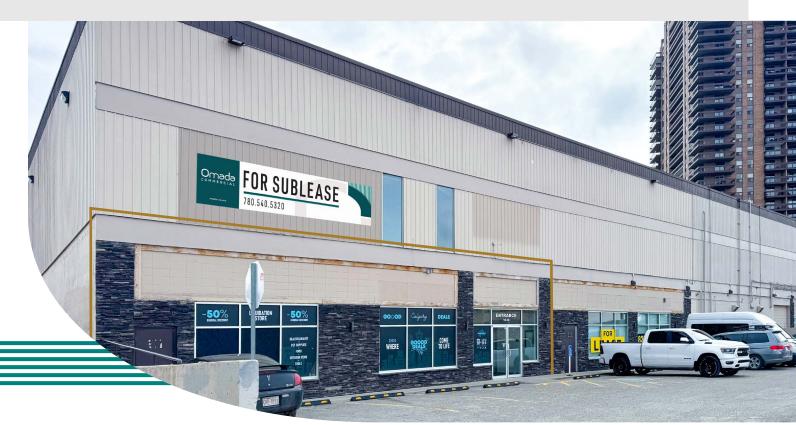

# **RETAIL FOR SUBLEASE**

- +/- 5,124 SF endcap showroom in high-profile shopping centre with access to MacLeod Trail South and Southland Drive SW
- Flexible zoning, open concept layout, and ample glazing caters to a variety of business types
- Direct access to Horton Road SW, with excellent parking on site
- Surrounded by mature, affluent neighborhoods and in close proximity to many grocery-anchored shopping centres
- Opportunity to add overhead loading doors for industrial showroom users

## AMPLE SIGNAGE **S**

CROSS ACCESS TO MACLEOD TRAIL S

EXCELLENT PARKING ON SITE