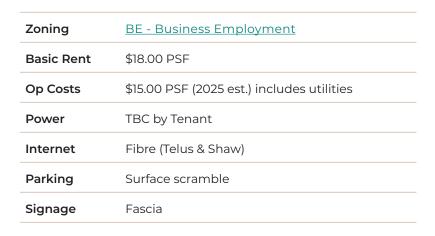

## PROPERTY FEATURES

**Vacancies** Main Floor **Second Floor** Unit 01-105: ±1,165 SF Unit 02-102: ±600 SF Unit 02-109: ±1,541 SF Unit 02-208: ±161 SF Unit 02-210: ±204 SF Unit 02-211: ±648 SF Available **Immediately** Address 9403-19 20 Avenue NW, Edmonton, AB Legal Plan 8120859, Block 2, Lot 1 Access 20 Avenue & 94 Street