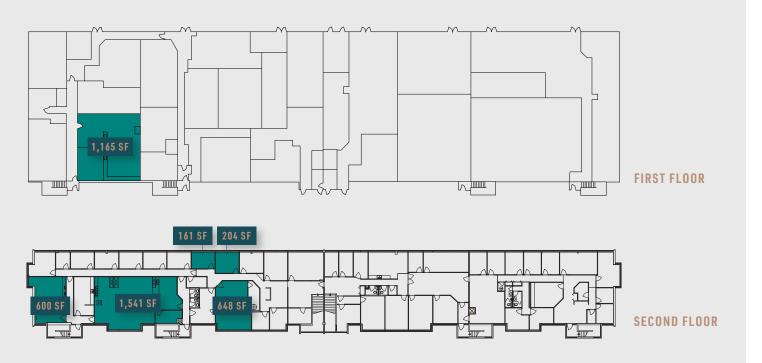

I ±161 - 1,541 SF I

## PROPERTY FEATURES

**Vacancies** Main Floor **Second Floor** Unit 01-105: ±1,165 SF Unit 02-102: ±600 SF Unit 02-109: ±1,541 SF Unit 02-208: ±161 SF Unit 02-210: ±204 SF Unit 02-211: ±648 SF Available **Immediately** Address 9403-19 20 Avenue NW, Edmonton, AB Legal Plan 8120859, Block 2, Lot 1 Access 20 Avenue & 94 Street

## FLOOR PLANS