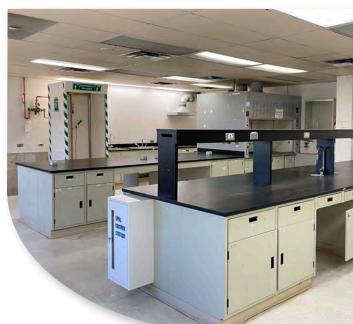

#### **EDMONTON RESEARCH PARK - BLDG 1**

9403-19 20 Avenue NW, Edmonton, AB

- Office and lab spaces from ±161 1,541 square feet in the **Edmonton Research Park**
- Various configurations available from single offices to laboratories equipped with fume hoods, exhaust fans, sinks, and individual work stations
- Flexible zoning ideal for a range of research, development, and testing groups from various industries with complimentary existing tenant mix
- Good access off major arterial roadways including 91 Street, 23 Avenue, and Anthony Henday Drive

SOUTH-CENTRAL LOCATION

SINGLE SMALL-FORMAT OFFICES

BUILT-OUT LAB SPACES