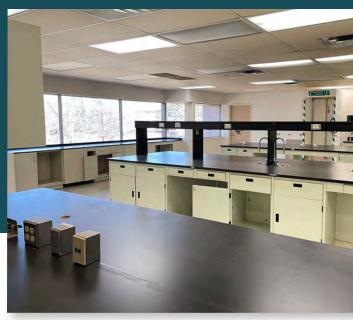

#### **EDMONTON RESEARCH PARK - BLDG 1**

9403-19 20 Avenue NW, Edmonton, AB

- Office and lab spaces from ±161 1,541 square feet in the **Edmonton Research Park**
- Various configurations available from single offices to laboratories equipped with fume hoods, exhaust fans, sinks, and individual work stations
- Flexible zoning ideal for a range of research, development, and testing groups from various industries with complimentary existing tenant mix
- Good access off major arterial roadways including 91 Street, 23 Avenue, and Anthony Henday Drive

SOUTH-CENTRAL LOCATION

SINGLE SMALL-FORMAT OFFICES

BUILT-OUT LAB SPACES