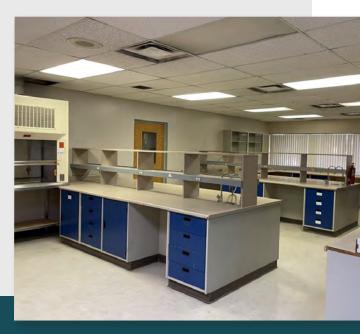

#### **EDMONTON RESEARCH PARK - BLDG 1**

9403-19 20 Avenue NW, Edmonton, AB

- Office and lab spaces from ±161 1,541 square feet in the **Edmonton Research Park**
- Various configurations available from single offices to laboratories equipped with fume hoods, exhaust fans, sinks, and individual work stations
- Flexible zoning ideal for a range of research, development, and testing groups from various industries with complimentary existing tenant mix
- Good access off major arterial roadways including 91 Street, 23 Avenue, and Anthony Henday Drive

SOUTH-CENTRAL LOCATION

SINGLE SMALL-FORMAT OFFICES

BUILT-OUT LAB SPACES