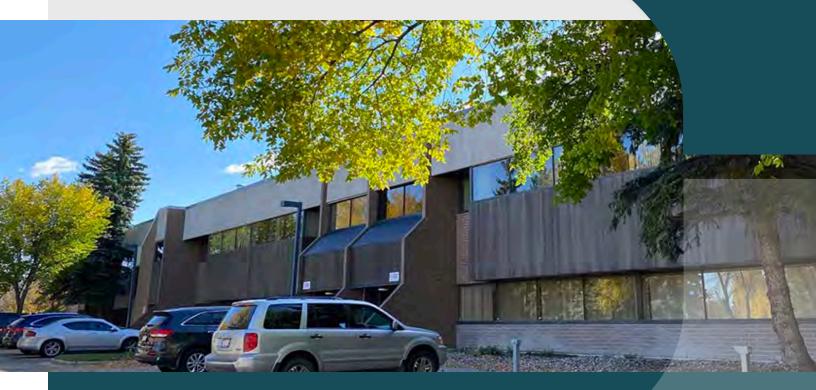

#### **EDMONTON RESEARCH PARK - BLDG 1**

9403-19 20 Avenue NW, Edmonton, AB

- Office and lab spaces from ±161 1,541 square feet in the **Edmonton Research Park**
- Various configurations available from single offices to laboratories equipped with fume hoods, exhaust fans, sinks, and individual work stations
- Flexible zoning ideal for a range of research, development, and testing groups from various industries with complimentary existing tenant mix
- Good access off major arterial roadways including 91 Street, 23 Avenue, and Anthony Henday Drive

SOUTH-CENTRAL LOCATION

SINGLE SMALL-FORMAT OFFICES

BUILT-OUT LAB SPACES