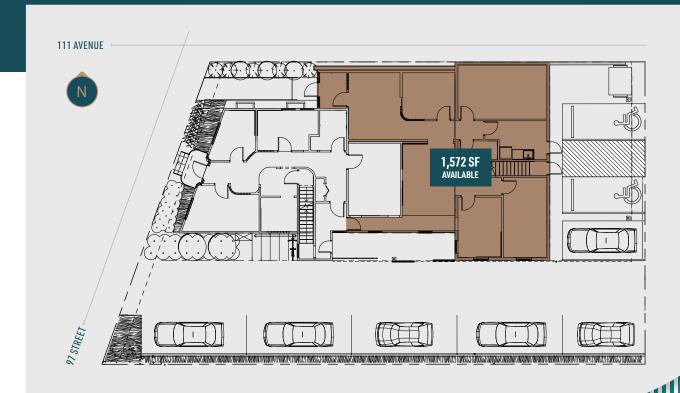

## SITE PLAN

This disclaimer shall apply to Omada Commercial; to include all employees and independent contractors ("Omada"). The information contained herein was obtained from sources deemed to be reliable and is believed to be true; it has not been verified and as such, Omada does not represent, warrant or guarantee the accuracy, correctness and completeness of the information. May 1, 2025

## PROPERTY FEATURES

| Vacancy   | 1,572 SF                          |
|-----------|-----------------------------------|
| Available | Immediately                       |
| Address   | 11051 97 Street                   |
| Legal     | Plan RN83, Block 38, Lots 12 & 13 |
| Access    | 97 Street & 111 Avenue            |