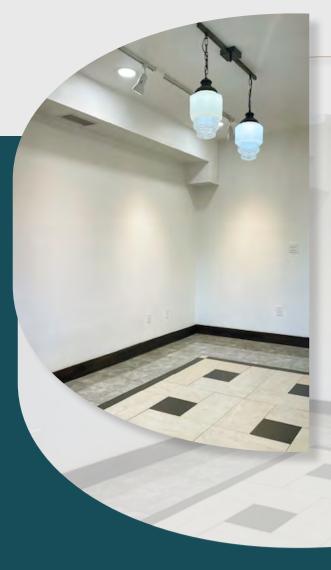

# RETAIL / OFFICE FOR LEASE

ART DECO BUILDING

11051 97 Street, Edmonton, AB

- 1,572 SF available immediately in a fully restored Art Deco building
- Convenient location with access to 97 Street and 111 Avenue
- Excellent exposure in a high-traffic area
- Ample surface and covered parking on site
- Creative signage opportunities available

#### THE OPPORTUNITY

RESTORED ART DECO BUILDING, A WELL-APPOINTED OFFICE / RETAIL SPACE AVAILABLE IN CENTRAL EDMONTON. Take advantage of a great opportunity to lease very well appointed office / retail space in central Edmonton. The Art Deco building has undergone full restoration complete with new HVAC system, electrical, plumbing, fixtures and windows. There is ample parking on site making it an easy destination for your business. The building is strategically positioned along 97 Street and 111 Avenue making it a highly visible landmark with excellent exposure. There are unique signage opportunities that will surely make your business stand out.