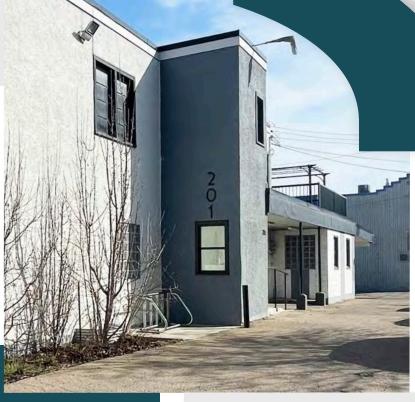

# RETAIL / OFFICE FOR LEASE

ART DECO BUILDING

11051 97 Street, Edmonton, AB

- 1,572 SF available immediately in a fully restored Art Deco building
- Convenient location with access to 97 Street and 111 Avenue
- Excellent exposure in a high-traffic area
- Ample surface and covered parking on site
- Creative signage opportunities available

#### THE OPPORTUNITY

RESTORED ART DECO BUILDING, A WELL-APPOINTED OFFICE / RETAIL SPACE AVAILABLE IN CENTRAL EDMONTON. Take advantage of a great opportunity to lease very well appointed office / retail space in central Edmonton. The Art Deco building has undergone full restoration complete with new HVAC system, electrical, plumbing, fixtures and windows. There is ample parking on site making it an easy destination for your business. The building is strategically positioned along 97 Street and 111 Avenue making it a highly visible landmark with excellent exposure. There are unique signage opportunities that will surely make your business stand out.