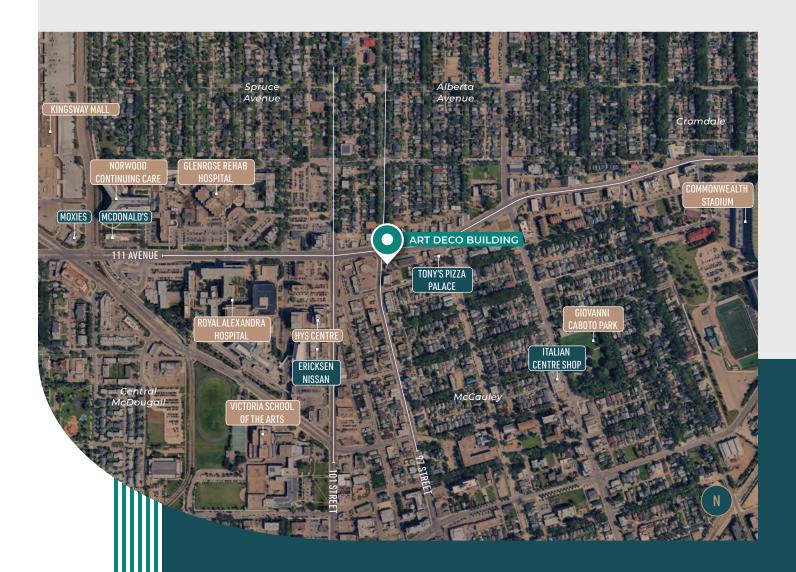

# RETAIL / OFFICE FOR LEASE

ART DECO BUILDING

11051 97 Street, Edmonton, AB

- 1,572 SF available immediately in a fully restored Art Deco building
- Convenient location with access to 97 Street and 111 Avenue
- Excellent exposure in a high-traffic area
- Ample surface and covered parking on site
- Creative signage opportunities available

## PROPERTY FEATURES

| Vacancy   | 1,572 SF                          |
|-----------|-----------------------------------|
| Available | Immediately                       |
| Address   | 11051 97 Street                   |
| Legal     | Plan RN83, Block 38, Lots 12 & 13 |
| Access    | 97 Street & 111 Avenue            |

#### THE OPPORTUNITY

RESTORED ART DECO BUILDING, A WELL-APPOINTED OFFICE / RETAIL SPACE AVAILABLE IN CENTRAL EDMONTON. Take advantage of a great opportunity to lease very well appointed office / retail space in central Edmonton. The Art Deco building has undergone full restoration complete with new HVAC system, electrical, plumbing, fixtures and windows. There is ample parking on site making it an easy destination for your business. The building is strategically positioned along 97 Street and 111 Avenue making it a highly visible landmark with excellent exposure. There are unique signage opportunities that will surely make your business stand out.