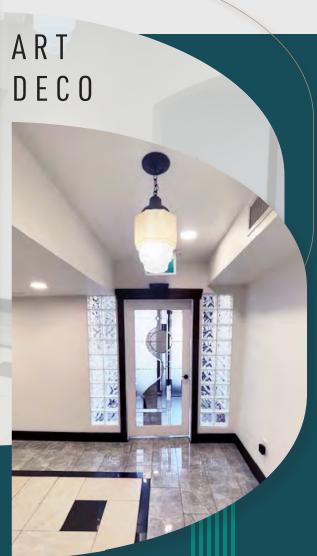

# RETAIL / OFFICE FOR LEASE

ART DECO BUILDING

11051 97 Street, Edmonton, AB

- 1,572 SF available immediately in a fully restored Art Deco building
- Convenient location with access to 97 Street and 111 Avenue
- Excellent exposure in a high-traffic area
- Ample surface and covered parking on site
- Creative signage opportunities available

#### THE OPPORTUNITY

RESTORED ART DECO BUILDING, A WELL-APPOINTED OFFICE / RETAIL SPACE AVAILABLE IN CENTRAL EDMONTON. Take advantage of a great opportunity to lease very well appointed office / retail space in central Edmonton. The Art Deco building has undergone full restoration complete with new HVAC system, electrical, plumbing, fixtures and windows. There is ample parking on site making it an easy destination for your business. The building is strategically positioned along 97 Street and 111 Avenue making it a highly visible landmark with excellent exposure. There are unique signage opportunities that will surely make your business stand out.