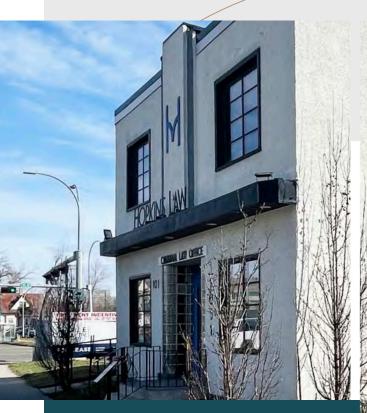

CENTRAL HISTORIC BUILDING

# RETAIL / OFFICE FOR LEASE

ART DECO BUILDING

11051 97 Street, Edmonton, AB

- 1,572 SF available immediately in a fully restored Art Deco building
- Convenient location with access to 97 Street and 111 Avenue
- Excellent exposure in a high-traffic area
- Ample surface and covered parking on site
- Creative signage opportunities available

#### THE OPPORTUNITY

RESTORED ART DECO BUILDING, A WELL-APPOINTED OFFICE / RETAIL SPACE AVAILABLE IN CENTRAL EDMONTON. Take advantage of a great opportunity to lease very well appointed office / retail space in central Edmonton. The Art Deco building has undergone full restoration complete with new HVAC system, electrical, plumbing, fixtures and windows. There is ample parking on site making it an easy destination for your business. The building is strategically positioned along 97 Street and 111 Avenue making it a highly visible landmark with excellent exposure. There are unique signage opportunities that will surely make your business stand out.