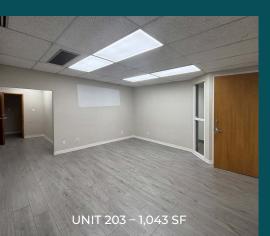

## **PROPERTY** FEATURES

| Vacancy              | 1,027 SF – 5,183 SF                                                                                                                                                                                              |
|----------------------|------------------------------------------------------------------------------------------------------------------------------------------------------------------------------------------------------------------|
| Available            | Immediately                                                                                                                                                                                                      |
| Municipal            | 8711 50 Street, Edmonton, AB                                                                                                                                                                                     |
| Legal                | Plan 2586KS, Lot B                                                                                                                                                                                               |
| Access               | 50 Street, 90 Avenue                                                                                                                                                                                             |
| Zoning               | Business Employment (BE)                                                                                                                                                                                         |
| Gross Rent           | \$14.50 PSF (includes utilities, property tax, maintenance,<br>management and building insurance)<br>* Tenant to pay pro-rata share of increases in property tax and<br>operating costs over and above base year |
|                      |                                                                                                                                                                                                                  |
| HVAC                 | A/C in Offices                                                                                                                                                                                                   |
| HVAC<br>Lighting     | A/C in Offices<br>LED                                                                                                                                                                                            |
|                      |                                                                                                                                                                                                                  |
| Lighting             | LED                                                                                                                                                                                                              |
| Lighting<br>Security | LED<br>Alarm System in Place                                                                                                                                                                                     |