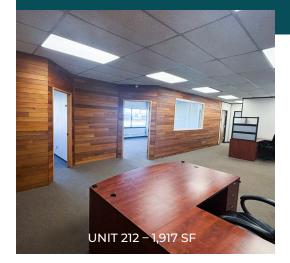

|
| Lighting             | LED                                                                                                                                                                                                              |
| Lighting<br>Security | LED<br>Alarm System in Place                                                                                                                                                                                     |





SHORT TERM LEASES AVAILABLE

EXPOSURE ALONG 50TH STREET

9



TENANT INCENTIVE PACKAGES AVAILABLE

# SITE PLAN







## OPTION TO COMBINE 201-204 **5,183 SF**



÷















### OPTION TO COMBINE 212-214 **4,683 SF**



+