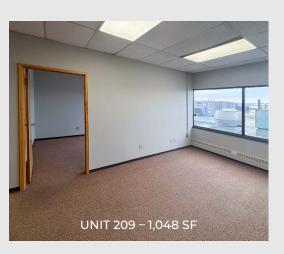

## **PROPERTY** FEATURES

| Vacancy              | 1,027 SF – 5,183 SF                                                                                                                                                                                              |
|----------------------|------------------------------------------------------------------------------------------------------------------------------------------------------------------------------------------------------------------|
| Available            | Immediately                                                                                                                                                                                                      |
| Municipal            | 8711 50 Street, Edmonton, AB                                                                                                                                                                                     |
| Legal                | Plan 2586KS, Lot B                                                                                                                                                                                               |
| Access               | 50 Street, 90 Avenue                                                                                                                                                                                             |
| Zoning               | Business Employment (BE)                                                                                                                                                                                         |
| Gross Rent           | \$14.50 PSF (includes utilities, property tax, maintenance,<br>management and building insurance)<br>* Tenant to pay pro-rata share of increases in property tax and<br>operating costs over and above base year |
|                      |                                                                                                                                                                                                                  |
| HVAC                 | A/C in Offices                                                                                                                                                                                                   |
| HVAC<br>Lighting     | A/C in Offices<br>LED                                                                                                                                                                                            |
|                      |                                                                                                                                                                                                                  |
| Lighting             | LED                                                                                                                                                                                                              |
| Lighting<br>Security | LED<br>Alarm System in Place                                                                                                                                                                                     |