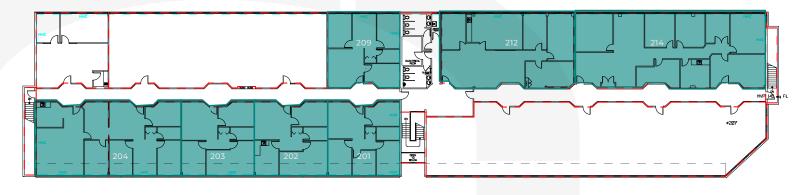

# SITE PLAN

## OPTION TO COMBINE 201-204 **5,183 SF**

÷

### OPTION TO COMBINE 212-214 **4,683 SF**

+