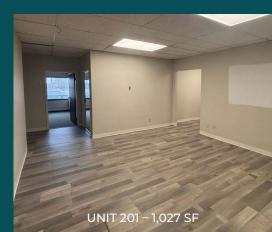

# OFFICE FOR LEASE

ECONOMICAL SUITES STARTING AT 1.027 SF

- Economical rates with tenant incentive packages available and short term lease options
- Ongoing improvements throughout including new LED lighting, fresh paint, exterior upgrades, and renovated washrooms and common areas
- Air-conditioned offices with lots of natural light and functional layouts suitable for a wide range of tenant groups
- Recently completed 50th Street overpass creates better access and recently installed pylon signage provides high exposure for prospective groups
- Easy access to many arterial roadways such as 50th Street, Sherwood Park Freeway, Whitemud Drive, and Anthony Henday

## **PROPERTY** FEATURES

| Vacancy              | 1,027 SF – 5,183 SF                                                                                                                                                                                              |
|----------------------|------------------------------------------------------------------------------------------------------------------------------------------------------------------------------------------------------------------|
| Available            | Immediately                                                                                                                                                                                                      |
| Municipal            | 8711 50 Street, Edmonton, AB                                                                                                                                                                                     |
| Legal                | Plan 2586KS, Lot B                                                                                                                                                                                               |
| Access               | 50 Street, 90 Avenue                                                                                                                                                                                             |
| Zoning               | Business Employment (BE)                                                                                                                                                                                         |
| Gross Rent           | \$14.50 PSF (includes utilities, property tax, maintenance,<br>management and building insurance)<br>* Tenant to pay pro-rata share of increases in property tax and<br>operating costs over and above base year |
|                      |                                                                                                                                                                                                                  |
| HVAC                 | A/C in Offices                                                                                                                                                                                                   |
| HVAC<br>Lighting     | A/C in Offices<br>LED                                                                                                                                                                                            |
|                      |                                                                                                                                                                                                                  |
| Lighting             | LED                                                                                                                                                                                                              |
| Lighting<br>Security | LED<br>Alarm System in Place                                                                                                                                                                                     |