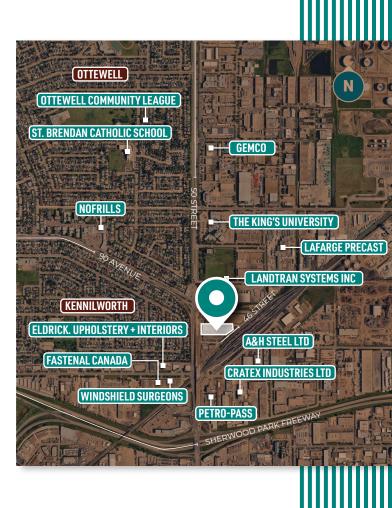

# OFFICE FOR LEASE

ECONOMICAL SUITES STARTING AT 1.027 SF

- Economical rates with tenant incentive packages available and short term lease options
- Ongoing improvements throughout including new LED lighting, fresh paint, exterior upgrades, and renovated washrooms and common areas
- Air-conditioned offices with lots of natural light and functional layouts suitable for a wide range of tenant groups
- Recently completed 50th Street overpass creates better access and recently installed pylon signage provides high exposure for prospective groups
- Easy access to many arterial roadways such as 50th Street, Sherwood Park Freeway, Whitemud Drive, and Anthony Henday