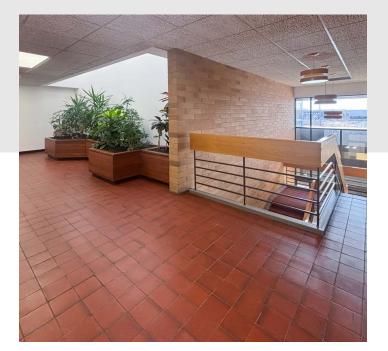

# OFFICE FOR LEASE

ECONOMICAL SUITES STARTING AT 1.027 SF

- Economical rates with tenant incentive packages available and short term lease options
- Ongoing improvements throughout including new LED lighting, fresh paint, exterior upgrades, and renovated washrooms and common areas
- Air-conditioned offices with lots of natural light and functional layouts suitable for a wide range of tenant groups
- Recently completed 50th Street overpass creates better access and recently installed pylon signage provides high exposure for prospective groups
- Easy access to many arterial roadways such as 50th Street, Sherwood Park Freeway, Whitemud Drive, and Anthony Henday