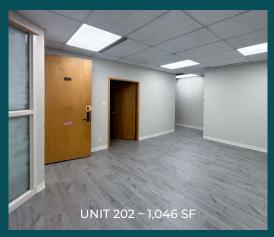

## **PROPERTY** FEATURES

| Vacancy              | 1,027 SF – 5,183 SF                                                                                                                                                                                              |
|----------------------|------------------------------------------------------------------------------------------------------------------------------------------------------------------------------------------------------------------|
| Available            | Immediately                                                                                                                                                                                                      |
| Municipal            | 8711 50 Street, Edmonton, AB                                                                                                                                                                                     |
| Legal                | Plan 2586KS, Lot B                                                                                                                                                                                               |
| Access               | 50 Street, 90 Avenue                                                                                                                                                                                             |
| Zoning               | Business Employment (BE)                                                                                                                                                                                         |
| Gross Rent           | \$14.50 PSF (includes utilities, property tax, maintenance,<br>management and building insurance)<br>* Tenant to pay pro-rata share of increases in property tax and<br>operating costs over and above base year |
|                      |                                                                                                                                                                                                                  |
| HVAC                 | A/C in Offices                                                                                                                                                                                                   |
| HVAC<br>Lighting     | A/C in Offices<br>LED                                                                                                                                                                                            |
|                      |                                                                                                                                                                                                                  |
| Lighting             | LED                                                                                                                                                                                                              |
| Lighting<br>Security | LED<br>Alarm System in Place                                                                                                                                                                                     |