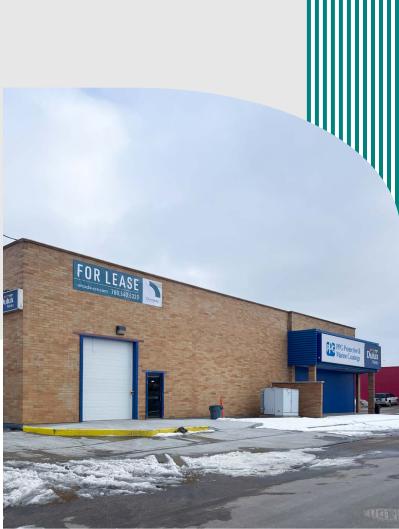

### **POPLAR BUSINESS PARK - OFFICE**

**SHOWROOM & WAREHOUSE** 

<u>Brochure</u>

8711 50 Street, Edmonton, AB

# OFFICE FOR LEASE

ECONOMICAL SUITES STARTING AT 1.027 SF

- Economical rates with tenant incentive packages available and short term lease options
- Ongoing improvements throughout including new LED lighting, fresh paint, exterior upgrades, and renovated washrooms and common areas
- Air-conditioned offices with lots of natural light and functional layouts suitable for a wide range of tenant groups
- Recently completed 50th Street overpass creates better access and recently installed pylon signage provides high exposure for prospective groups
- Easy access to many arterial roadways such as 50th Street, Sherwood Park Freeway, Whitemud Drive, and Anthony Henday