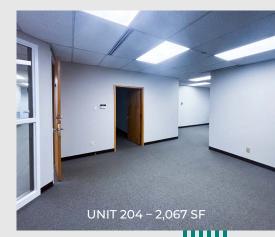

## **PROPERTY** FEATURES

| Vacancy              | 1,027 SF – 5,183 SF                                                                                                                                                                                              |
|----------------------|------------------------------------------------------------------------------------------------------------------------------------------------------------------------------------------------------------------|
| Available            | Immediately                                                                                                                                                                                                      |
| Municipal            | 8711 50 Street, Edmonton, AB                                                                                                                                                                                     |
| Legal                | Plan 2586KS, Lot B                                                                                                                                                                                               |
| Access               | 50 Street, 90 Avenue                                                                                                                                                                                             |
| Zoning               | Business Employment (BE)                                                                                                                                                                                         |
| Gross Rent           | \$14.50 PSF (includes utilities, property tax, maintenance,<br>management and building insurance)<br>* Tenant to pay pro-rata share of increases in property tax and<br>operating costs over and above base year |
|                      |                                                                                                                                                                                                                  |
| HVAC                 | A/C in Offices                                                                                                                                                                                                   |
| HVAC<br>Lighting     | A/C in Offices<br>LED                                                                                                                                                                                            |
|                      |                                                                                                                                                                                                                  |
| Lighting             | LED                                                                                                                                                                                                              |
| Lighting<br>Security | LED<br>Alarm System in Place                                                                                                                                                                                     |