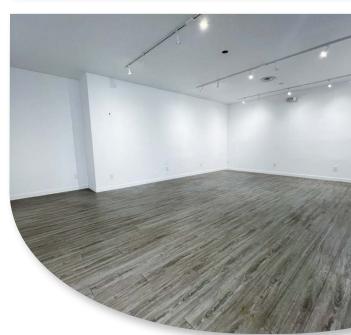

### AVAILABLE FOR LEASE ON 124 STREET

THE PROPERTY IS LOCATED IN THE 124 STREET ENTERTAINMENT DISTRICT, AND NEARBY POPULAR RETAILERS SUCH AS DUCHESS BAKE SHOP, RGE RD, TRANSCEND COFFEE AND MORE. Opportunity to lease 2,031 square feet of lower level space on 124 Street. The space is fixtured for a general retail use, and can be easily converted for personal service or professional uses. The Property has exposure directly to 124 Street, and features free street parking in front of the space. Ample fascia signage opportunity directly on the building, the space also benefits from common washrooms and entrances.