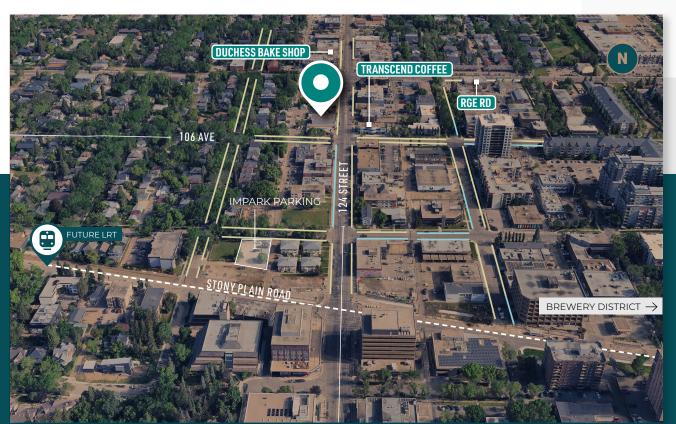

### AVAILABLE FOR LEASE ON 124 STREET

THE PROPERTY IS LOCATED IN THE 124 STREET ENTERTAINMENT DISTRICT, AND NEARBY POPULAR RETAILERS SUCH AS DUCHESS BAKE SHOP, RGE RD, TRANSCEND COFFEE AND MORE. Opportunity to lease 2,031 square feet of lower level space on 124 Street. The space is fixtured for a general retail use, and can be easily converted for personal service or professional uses. The Property has exposure directly to 124 Street, and features free street parking in front of the space. Ample fascia signage opportunity directly on the building, the space also benefits from common washrooms and entrances.