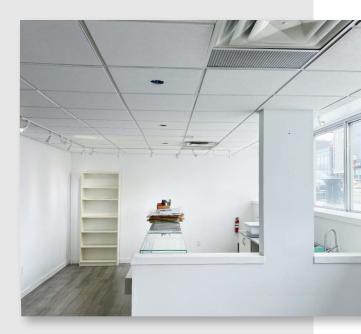

# RETAIL FOR LEASE

- 2,031 SF fixtured retail bay available on 124 Street
- Opportunity located in 124 street area, one of Edmonton's most vibrant shopping districts
- High visibility signage opportunities on the building
- Free street parking located in the front
- Utilities included in operating costs
- Bright, open space with existing retail improvements

### AVAILABLE FOR LEASE ON 124 STREET

THE PROPERTY IS LOCATED IN THE 124 STREET ENTERTAINMENT DISTRICT, AND NEARBY POPULAR RETAILERS SUCH AS DUCHESS BAKE SHOP, RGE RD, TRANSCEND COFFEE AND MORE. Opportunity to lease 2,031 square feet of lower level space on 124 Street. The space is fixtured for a general retail use, and can be easily converted for personal service or professional uses. The Property has exposure directly to 124 Street, and features free street parking in front of the space. Ample fascia signage opportunity directly on the building, the space also benefits from common washrooms and entrances.