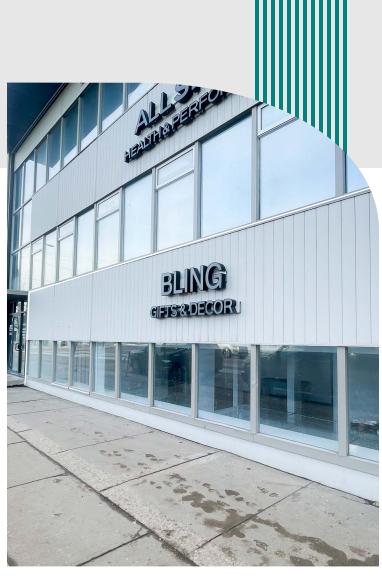

### 10612 124 STREET - FORMER BLING RETAILER

10612 124 Street, Edmonton, AB

### AVAILABLE FOR LEASE ON 124 STREET

THE PROPERTY IS LOCATED IN THE 124 STREET ENTERTAINMENT DISTRICT, AND NEARBY POPULAR RETAILERS SUCH AS DUCHESS BAKE SHOP, RGE RD, TRANSCEND COFFEE AND MORE. Opportunity to lease 2,031 square feet of lower level space on 124 Street. The space is fixtured for a general retail use, and can be easily converted for personal service or professional uses. The Property has exposure directly to 124 Street, and features free street parking in front of the space. Ample fascia signage opportunity directly on the building, the space also benefits from common washrooms and entrances.