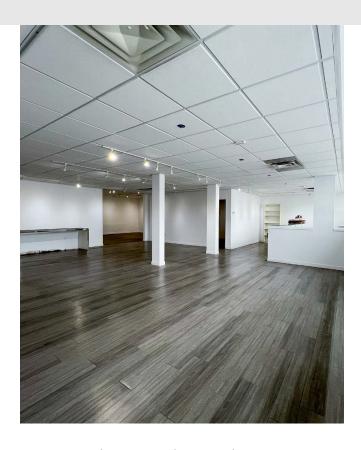

# RETAIL FOR LEASE

- 2,031 SF fixtured retail bay available on 124 Street
- Opportunity located in 124 street area, one of Edmonton's most vibrant shopping districts
- High visibility signage opportunities on the building
- Free street parking located in the front
- Utilities included in operating costs
- Bright, open space with existing retail improvements

### AVAILABLE FOR LEASE ON 124 STREET

THE PROPERTY IS LOCATED IN THE 124 STREET ENTERTAINMENT DISTRICT, AND NEARBY POPULAR RETAILERS SUCH AS DUCHESS BAKE SHOP, RGE RD, TRANSCEND COFFEE AND MORE. Opportunity to lease 2,031 square feet of lower level space on 124 Street. The space is fixtured for a general retail use, and can be easily converted for personal service or professional uses. The Property has exposure directly to 124 Street, and features free street parking in front of the space. Ample fascia signage opportunity directly on the building, the space also benefits from common washrooms and entrances.