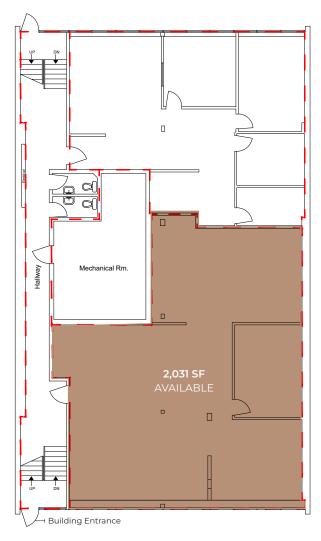

# SITE PLAN

N

# RETAIL FOR LEASE

- 2,031 SF fixtured retail bay available on 124 Street
- Opportunity located in 124 street area, one of Edmonton's most vibrant shopping districts
- High visibility signage opportunities on the building
- Free street parking located in the front
- Utilities included in operating costs
- Bright, open space with existing retail improvements

### AVAILABLE FOR LEASE ON 124 STREET

THE PROPERTY IS LOCATED IN THE 124 STREET ENTERTAINMENT DISTRICT, AND NEARBY POPULAR RETAILERS SUCH AS DUCHESS BAKE SHOP, RGE RD, TRANSCEND COFFEE AND MORE. Opportunity to lease 2,031 square feet of lower level space on 124 Street. The space is fixtured for a general retail use, and can be easily converted for personal service or professional uses. The Property has exposure directly to 124 Street, and features free street parking in front of the space. Ample fascia signage opportunity directly on the building, the space also benefits from common washrooms and entrances.