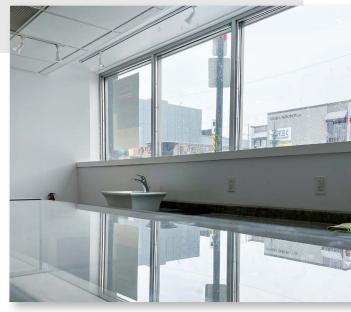

### AVAILABLE FOR LEASE ON 124 STREET

THE PROPERTY IS LOCATED IN THE 124 STREET ENTERTAINMENT DISTRICT, AND NEARBY POPULAR RETAILERS SUCH AS DUCHESS BAKE SHOP, RGE RD, TRANSCEND COFFEE AND MORE. Opportunity to lease 2,031 square feet of lower level space on 124 Street. The space is fixtured for a general retail use, and can be easily converted for personal service or professional uses. The Property has exposure directly to 124 Street, and features free street parking in front of the space. Ample fascia signage opportunity directly on the building, the space also benefits from common washrooms and entrances.