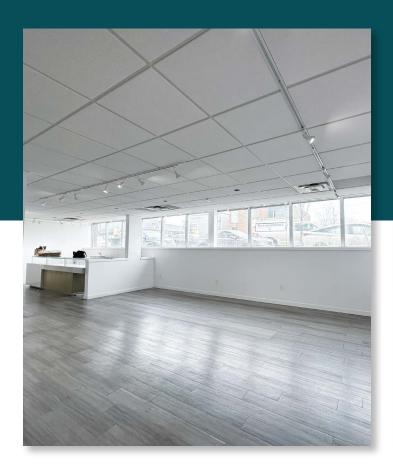

### AVAILABLE FOR LEASE ON 124 STREET

THE PROPERTY IS LOCATED IN THE 124 STREET ENTERTAINMENT DISTRICT, AND NEARBY POPULAR RETAILERS SUCH AS DUCHESS BAKE SHOP, RGE RD, TRANSCEND COFFEE AND MORE. Opportunity to lease 2,031 square feet of lower level space on 124 Street. The space is fixtured for a general retail use, and can be easily converted for personal service or professional uses. The Property has exposure directly to 124 Street, and features free street parking in front of the space. Ample fascia signage opportunity directly on the building, the space also benefits from common washrooms and entrances.