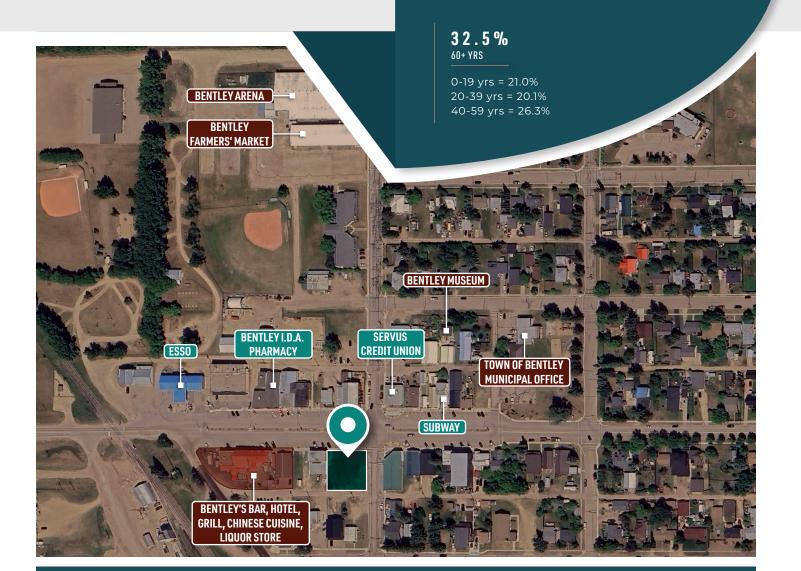

- Located in the heart of Bentley's Downtown core
- Ideally suited for commercial and residential development
- Bentley offers low property tax and operating costs
- Close proximity to major transportation routes and a 30-minute drive to Red Deer

## DEMOGRAPHICS

**208,912** DAYTIME POPULATION

1,168 residents 1,168 daytime population 4.1 % projected growth (2024-2029)

**\$77,687** Average household income

30.7% earn \$60-100,000 26.6% earn \$100,000+