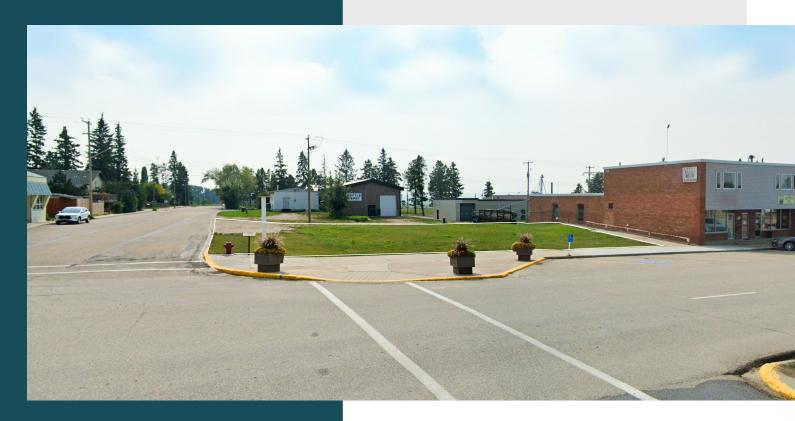

## LAND FOR SALE

, 11,840 SF

**BENTLEY LAND** 5001 50 Avenue I Bentley I AB

HIGH EXPOSURE CORNER COMMERCIAL LAND PARCEL

ALEX FU Associate 780.540.5328 alex.fu@omada-cre.com

BEN ASHWORTH Associate 780-540-5329 ben.ashworth@omada-cre.com

- Located in the heart of Bentley's Downtown core
- Ideally suited for commercial and residential development
- Bentley offers low property tax and operating costs
- Close proximity to major transportation routes and a 30-minute drive to Red Deer

## PROPERTY FEATURES

| Vacancy        | 11,840 SF                         |
|----------------|-----------------------------------|
| Available      | Immediately                       |
| Address        | 5001 50 Avenue, Bentley, AB       |
| Legal          | Plan 5319CG, Block 17, Lots 1 & 2 |
| Zoning         | Commercial (C)                    |
| Sale Price     | \$120,000.00                      |
| Property Taxes | ТВС                               |