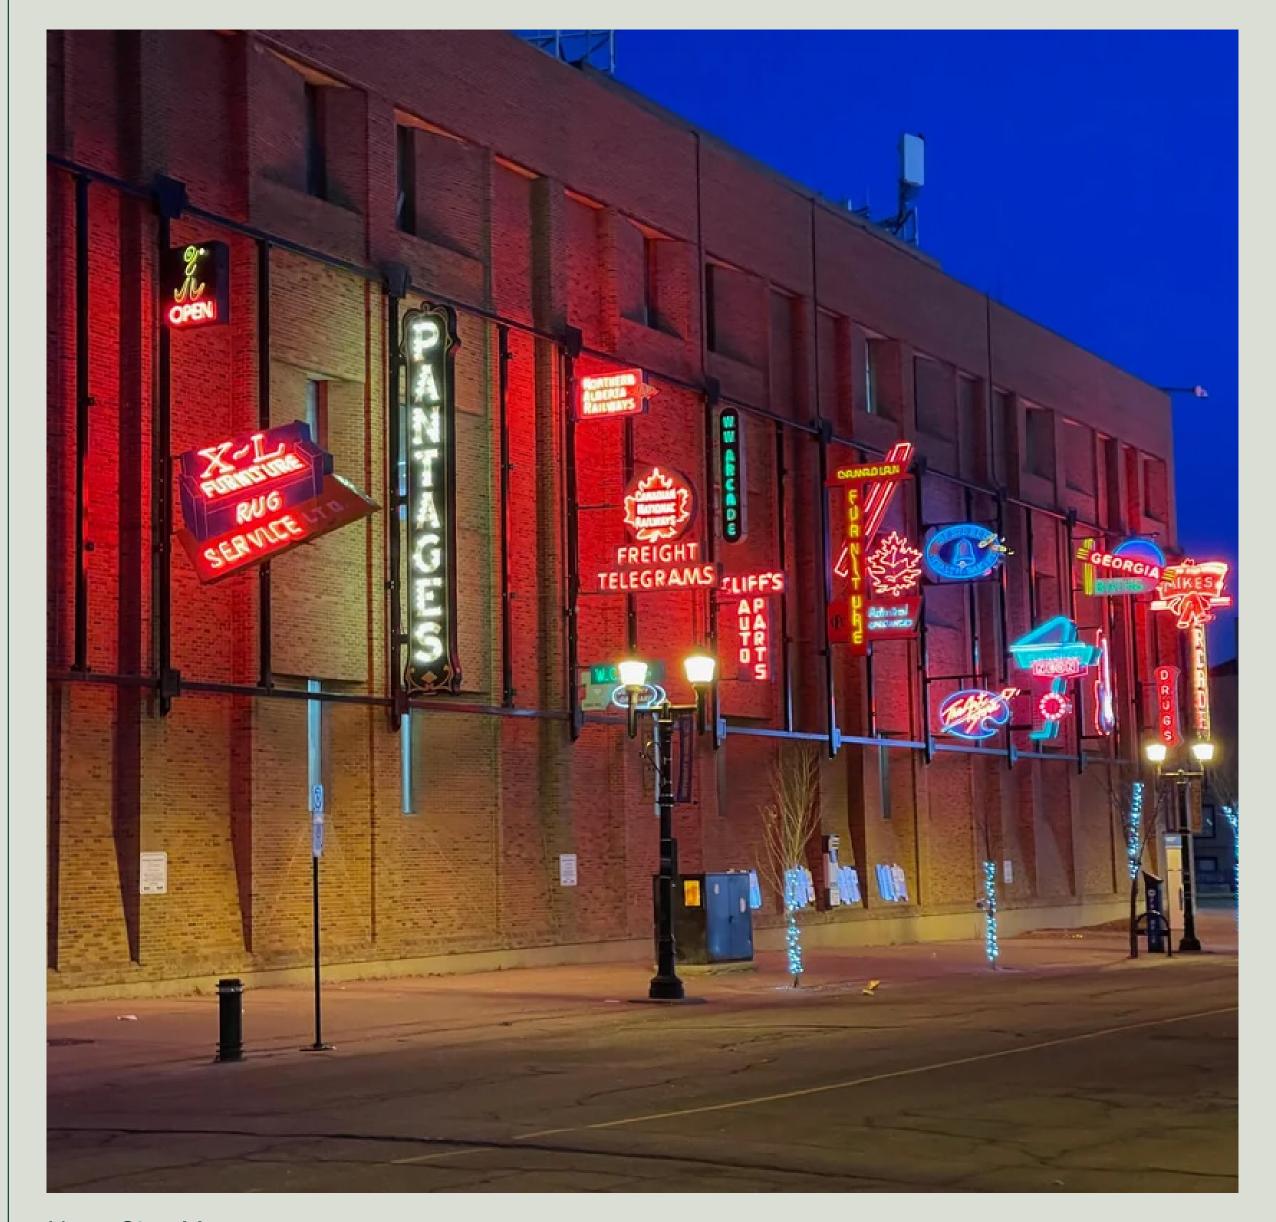

The exterior walls of the Mercer and TELUS buildings host the Neon Sign Museum. This unique open-air showcase functions as a gateway between Rogers Place and the 104 Street Promenade.

Neon Sign Museum

10238 104 Street NW