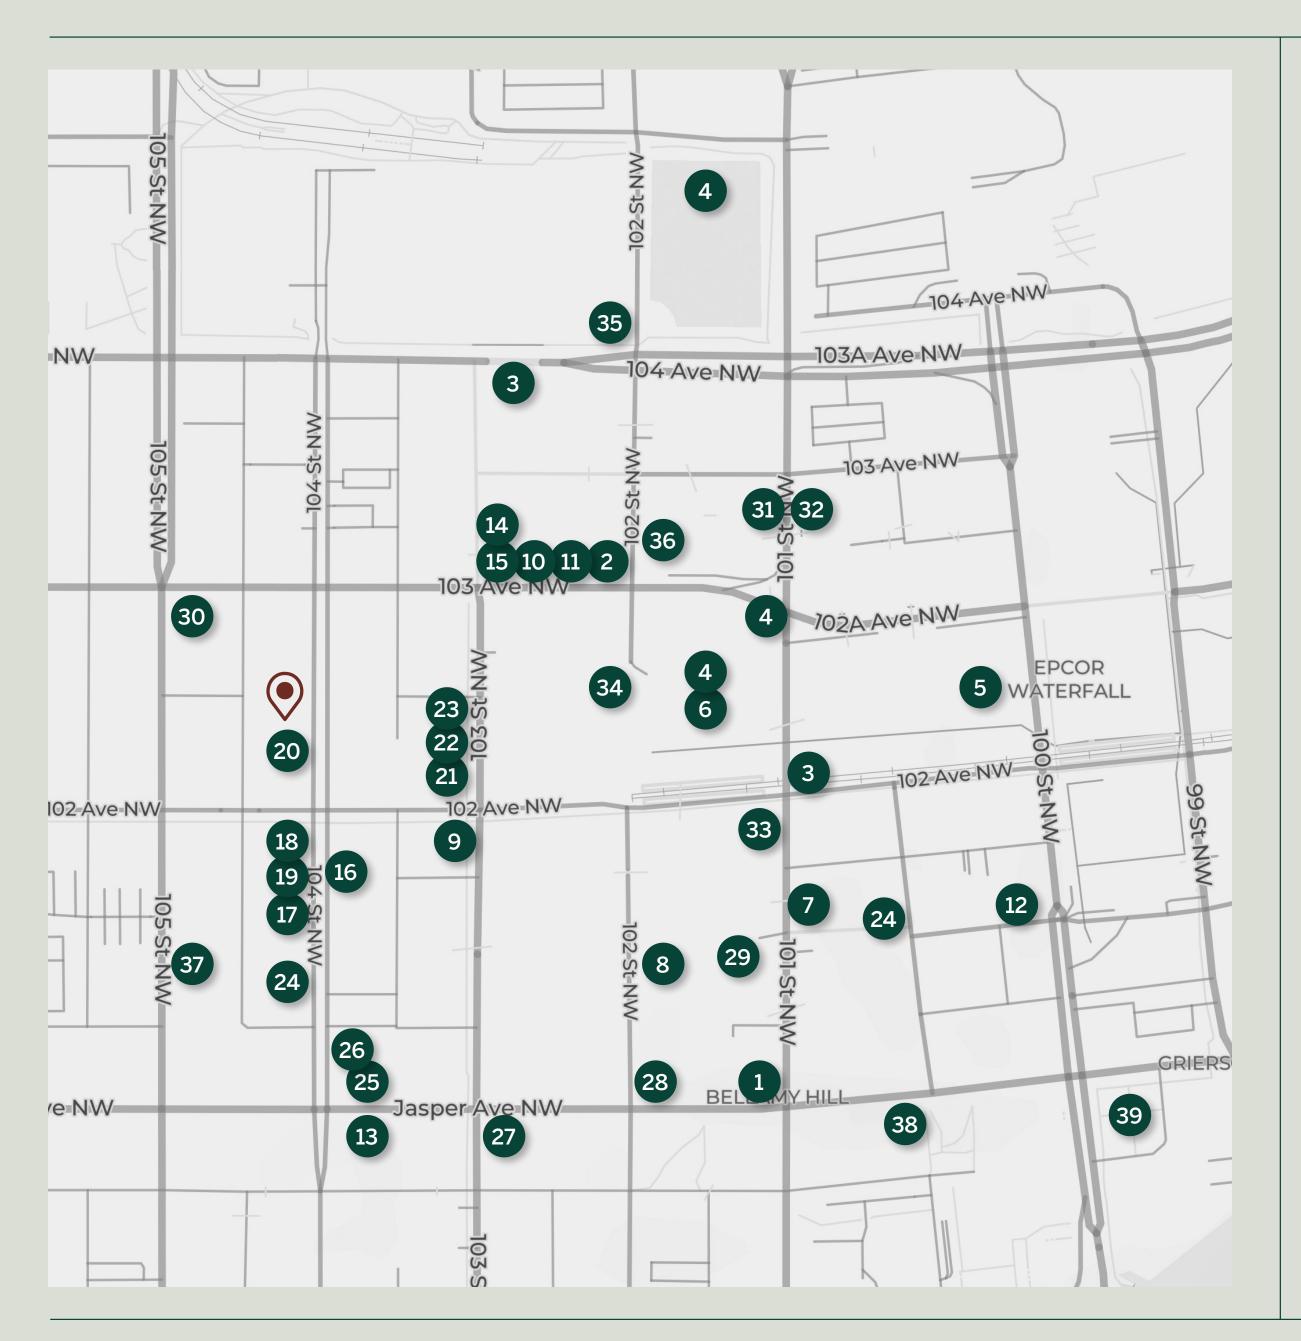

## NEIGHBOURHOOD AMENITY MAP

#### **SHOPPING & SERVICES**

1. CIBC

2. Scotiabank

3. TD (*x*2)

4. RBC (*x*3)

5. Winners

6. Dollarama

. BMO

. Goodlife Fitness

9. The Helm

10. Loblaws City Market

11. Henry Singer

12. Artworks

#### **RESTAURANTS & COFFEE**

13. Bar Bricco

14. Icehouse

15. Banquet

16. Cavern

17. Ono Poke Co

18. DOSC

19. Northern Chicken

20. Kb & Co

21. Sabor

22. Maria Mexican

23. Old Spaghetti Factory

24. Credo (*x*2)

25. Oodle Noodle

26. Tzin Wine Bar

#### E 27. Remedy Cafe

28. Tim Hortons

29. Starbucks

30. Campio Brewing

31. JOEY Bell Tower

32. Delicious Pho

33. Ace Coffee

#### HOTELS

34. Delta Hotels by Marriot

35. JW Marriot Edmonton

36. Sandman Signature Hotel

37. Coast Edmonton Hotel

38. Union Bank Inn

39. Fairmont Hotel MacDonald