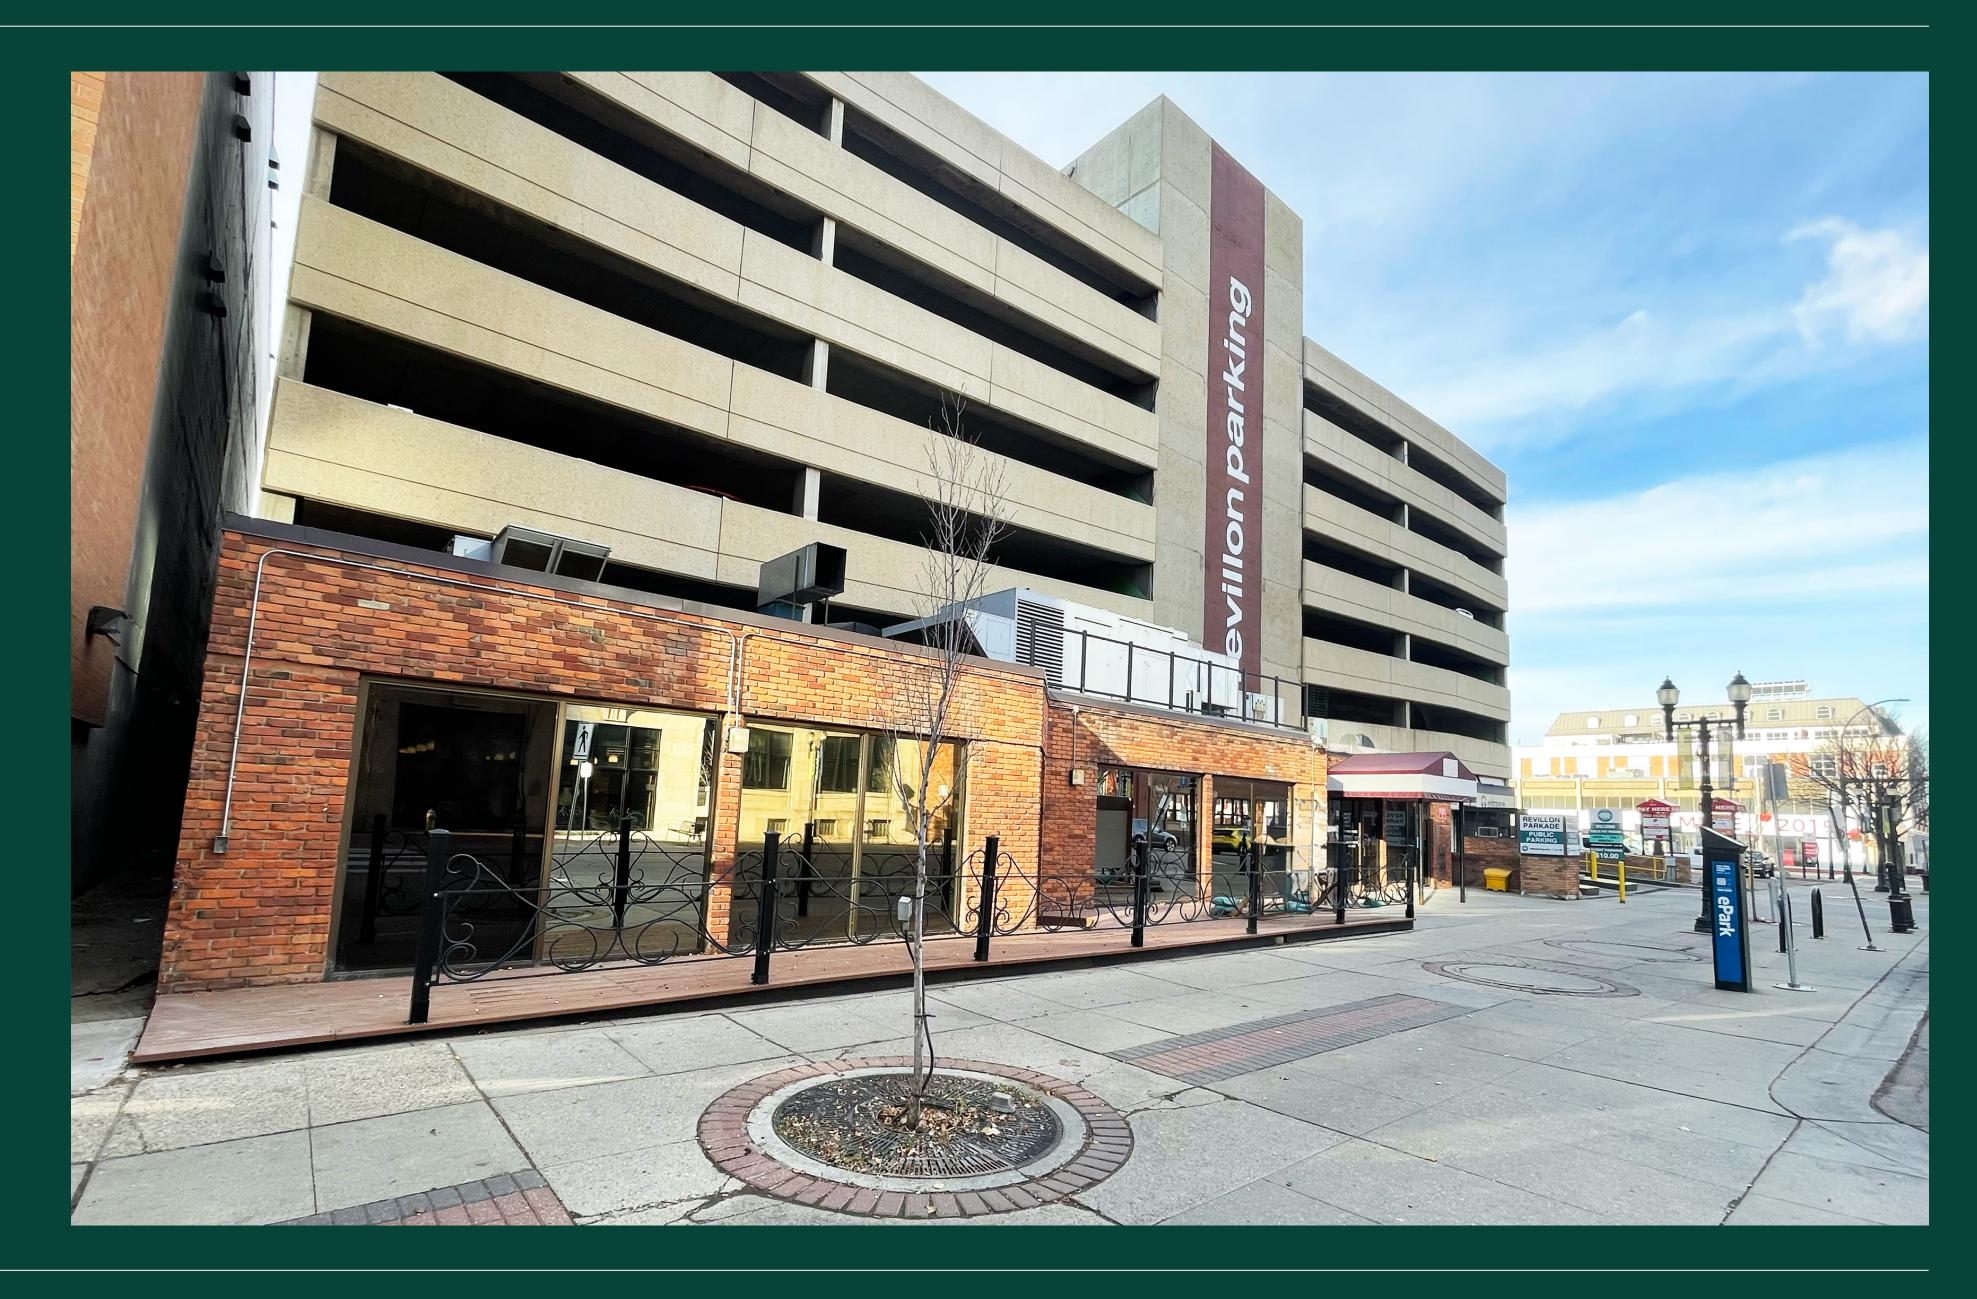

## 10238 104 Street NW

10238 104 Street NW

## PROPERTY HIGHLIGHTS

A fully fixtured restaurant space with patio and private exterior entrance along downtown Edmonton's historic 104th Street Promenade. Demising options are available.

**CLASSIFICATION** Retail

**NET RENT** Market

**ADDITIONAL RENT** \$5.99 CAM and \$2.97 Property Tax

**OCCUPANCY** Immediate

**ZONING** HA - Heritage Area Zone

PARKING Covered Random: \$210 / month

Covered Reserved: \$260 / month

**SIGNAGE** Facade Signage Available

## HIGHLIGHTS

**FLOOR** Main

SUITE 110

**SF** 9,765 SF

**NET RENT** Market

**AVAILABILITY** Immediate

- Fully fixtured restaurant space
- Patio along 104th Street
   Promenade
- Private exterior entrance
- Connected covered parking and paid street parking
- Signage available