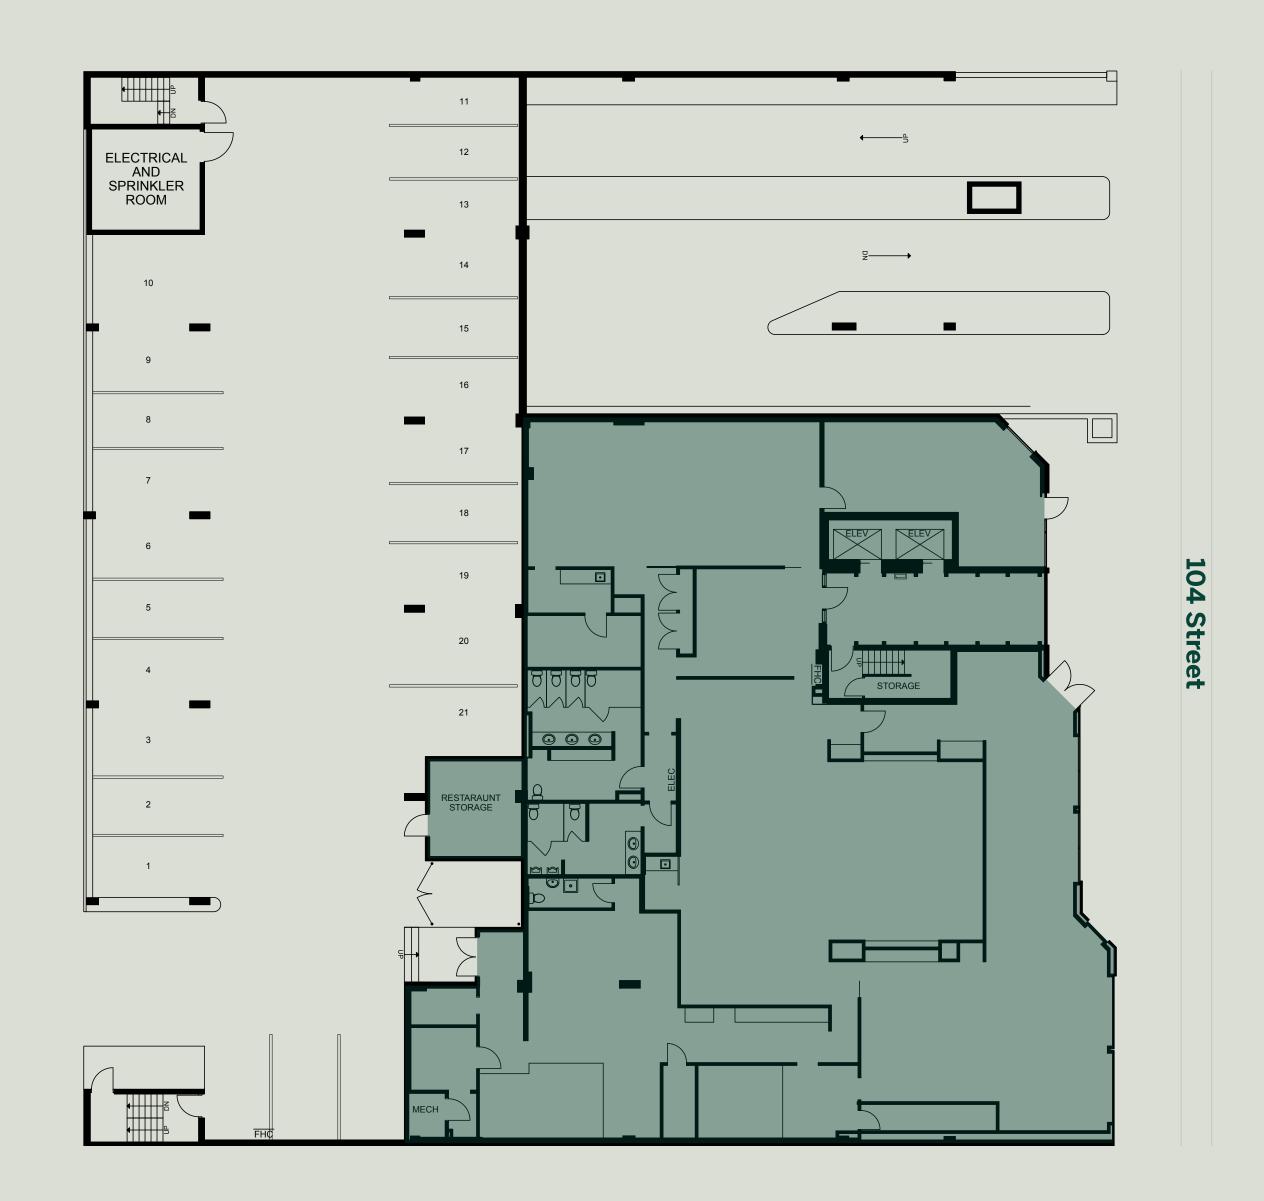

**FEATURED AREA** 

9,765 SF

Main Level
Suite 110
Availability: Immediate

Interior as Occupied by Former Tenant

Interior as Unoccupied

10238 104 Street, Edmonton

## HIGHLIGHTS

**FLOOR** Main

SUITE 110

**SF** 9,765 SF

**NET RENT** Market

**AVAILABILITY** Immediate

- Fully fixtured restaurant space
- Patio along 104th Street
   Promenade
- Private exterior entrance
- Connected covered parking and paid street parking
- Signage available