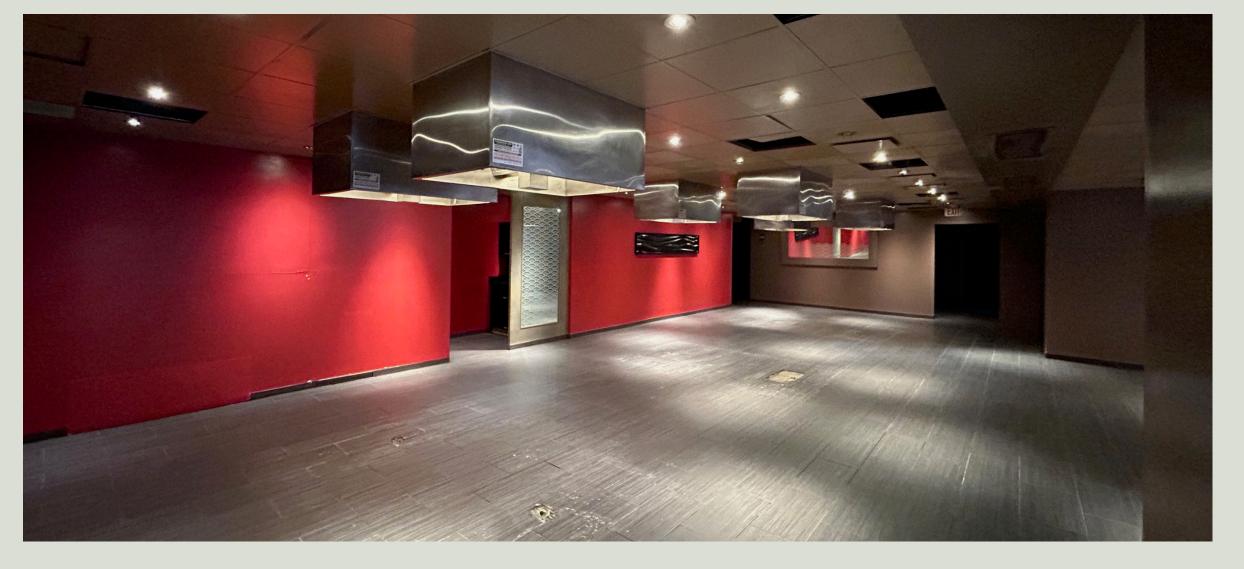

**FEATURED AREA** 

9,765 SF

Main Level
Suite 110
Availability: Immediate

Interior as Occupied by Former Tenant

Interior as Unoccupied

10238 104 Street, Edmonton

## HIGHLIGHTS

**FLOOR** Main

SUITE 110

**SF** 9,765 SF

**NET RENT** Market

**AVAILABILITY** Immediate

- Fully fixtured restaurant space
- Patio along 104th Street
   Promenade
- Private exterior entrance
- Connected covered parking and paid street parking
- Signage available