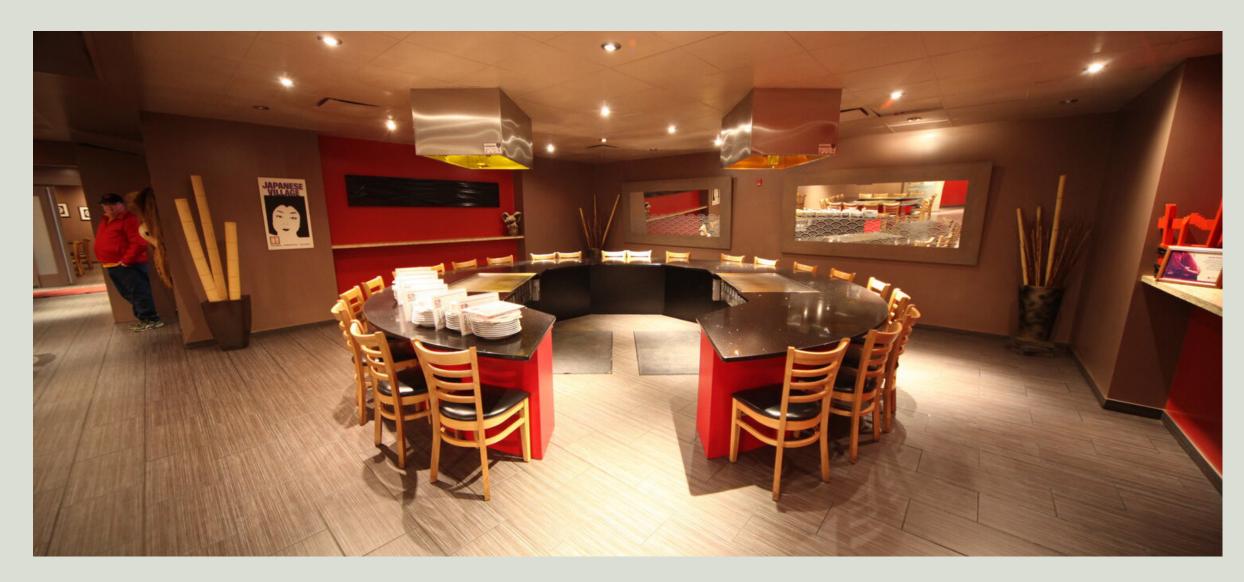

**FEATURED AREA** 

9,765 SF

Main Level
Suite 110
Availability: Immediate

Interior as Occupied by Former Tenant

Interior as Unoccupied

10238 104 Street, Edmonton

## HIGHLIGHTS

**FLOOR** Main

SUITE 110

**SF** 9,765 SF

**NET RENT** Market

**AVAILABILITY** Immediate

- Fully fixtured restaurant space
- Patio along 104th Street
   Promenade
- Private exterior entrance
- Connected covered parking and paid street parking
- Signage available