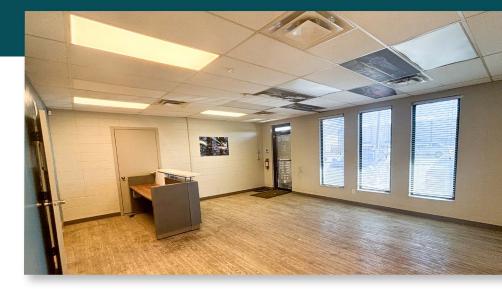

#### +/- 2,477 SF GRADE LOADING BAY WITH YARD

- Corner unit with bonus mezzanine and small front office build-out
- Good access to major arterial roadways including 170 Street, 111 Avenue, and Yellowhead Highway
- Strong existing automotive tenant mix and flexible zoning allows for wide variety of retail/industrial uses
- Partial make-up air system installed throughout warehouse (contact agent for more details)

### PROPERTY FEATURES

| Address      | 16696 113 Ave, Edmonton, AB                         |  |
|--------------|-----------------------------------------------------|--|
| Legal        | Plan 2477KS, Block 2, Lot 16                        |  |
| Zoning       | Business Employment (BE)                            |  |
| Construction | Concrete block                                      |  |
| Ceiling      | 14'6" clear                                         |  |
| Loading      | (1) 14' x 12' grade door                            |  |
| HVAC         | Warehouse: Radiant tube & forced air<br>Office: A/C |  |