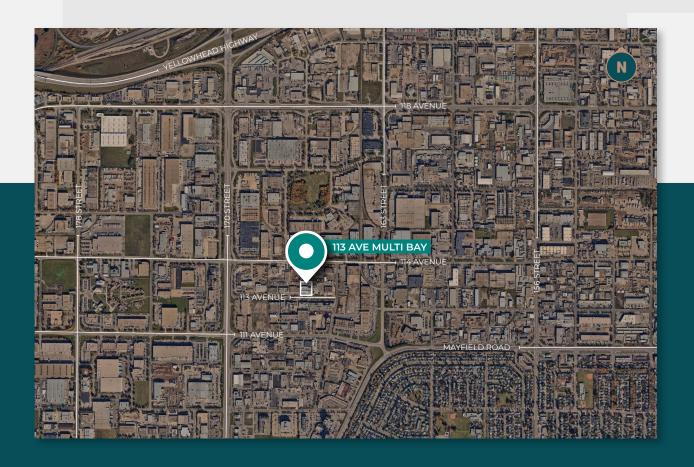

#### +/- 2,477 SF GRADE LOADING BAY WITH YARD

- Corner unit with bonus mezzanine and small front office build-out
- Good access to major arterial roadways including 170 Street, 111 Avenue, and Yellowhead Highway
- Strong existing automotive tenant mix and flexible zoning allows for wide variety of retail/industrial uses
- Partial make-up air system installed throughout warehouse (contact agent for more details)