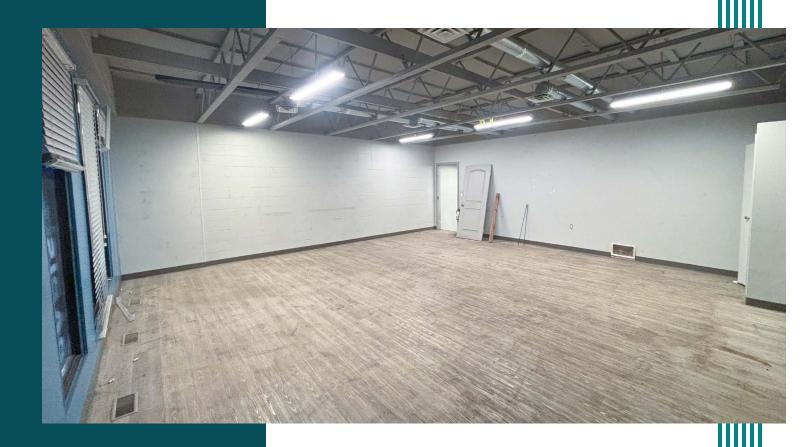

### PROPERTY FEATURES

| Address      | 16696 113 Ave, Edmonton, AB                         |  |
|--------------|-----------------------------------------------------|--|
| Legal        | Plan 2477KS, Block 2, Lot 16                        |  |
| Zoning       | Business Employment (BE)                            |  |
| Construction | Concrete block                                      |  |
| Ceiling      | 14'6" clear                                         |  |
| Loading      | (1) 14' x 12' grade door                            |  |
| HVAC         | Warehouse: Radiant tube & forced air<br>Office: A/C |  |

| Power        | 200A, 240V 1-Phase (TBC by<br>Tenant)                 |  |
|--------------|-------------------------------------------------------|--|
| Lighting     | LED                                                   |  |
| Drainage     | Sump                                                  |  |
| Yard Details | Fenced and graveled                                   |  |
| Parking      | Double row scramble                                   |  |
| Signage      | Fascia                                                |  |
| Tenant Mix   | Decorise Inc., Xtreme Shuttle,<br>DIY Training Center |  |
|              |                                                       |  |
| Available    | Immediately                                           |  |