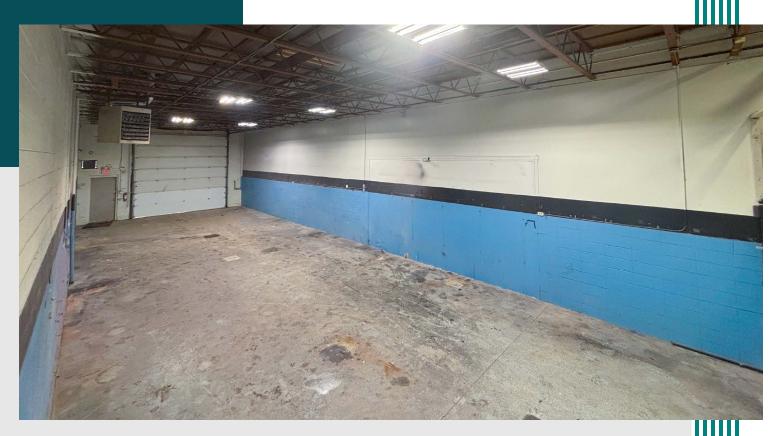

### PROPERTY FEATURES

| Address      | 16696 113 Ave, Edmonton, AB                         |  |
|--------------|-----------------------------------------------------|--|
| Legal        | Plan 2477KS, Block 2, Lot 16                        |  |
| Zoning       | Business Employment (BE)                            |  |
| Construction | Concrete block                                      |  |
| Ceiling      | 14'6" clear                                         |  |
| Loading      | (1) 14' x 12' grade door                            |  |
| HVAC         | Warehouse: Radiant tube & forced air<br>Office: A/C |  |

| Power        | 200A, 240V 1-Phase (TBC by<br>Tenant)                 |  |
|--------------|-------------------------------------------------------|--|
| Lighting     | LED                                                   |  |
| Drainage     | Sump                                                  |  |
| Yard Details | Fenced and graveled                                   |  |
| Parking      | Double row scramble                                   |  |
| Signage      | Fascia                                                |  |
| Tenant Mix   | Decorise Inc., Xtreme Shuttle,<br>DIY Training Center |  |
|              |                                                       |  |
| Available    | Immediately                                           |  |