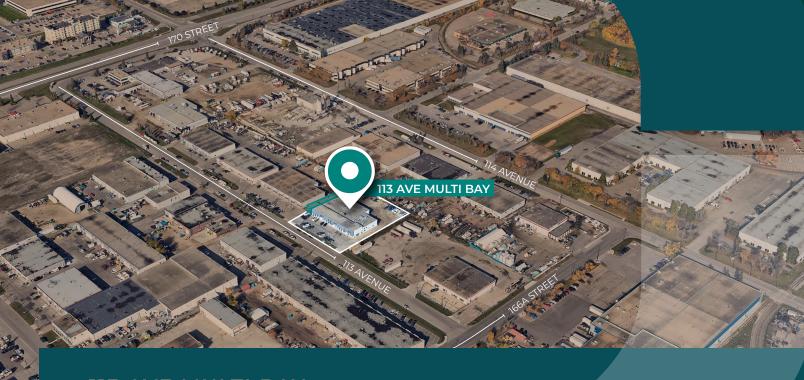

### 113 AVE MULTI BAY

16696 113 Avenue, Edmonton, AB

#### +/- 2,477 SF GRADE LOADING BAY WITH YARD

- Corner unit with bonus mezzanine and small front office build-out
- Good access to major arterial roadways including 170 Street, 111 Avenue, and Yellowhead Highway
- Strong existing automotive tenant mix and flexible zoning allows for wide variety of retail/industrial uses
- Partial make-up air system installed throughout warehouse (contact agent for more details)