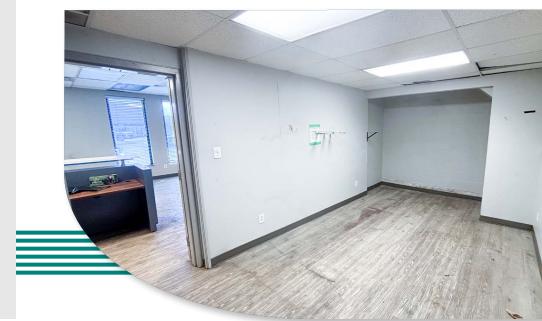

#### +/- 2,477 SF GRADE LOADING BAY WITH YARD

- Corner unit with bonus mezzanine and small front office build-out
- Good access to major arterial roadways including 170 Street, 111 Avenue, and Yellowhead Highway
- Strong existing automotive tenant mix and flexible zoning allows for wide variety of retail/industrial uses
- Partial make-up air system installed throughout warehouse (contact agent for more details)

## VACANCY DETAILS

| Area               | Main Floor<br>Mezz (gross rent free)<br>Total                        | ±2,477 SF<br>±854 SF<br>±3,331 SF |  |
|--------------------|----------------------------------------------------------------------|-----------------------------------|--|
| Base Rent          | \$10.00 PSF                                                          |                                   |  |
| Op Costs           | \$6.50 PSF (2025 est.)                                               |                                   |  |
| Additional Details | Portion of make-up air system installed, contact agent for more info |                                   |  |
|                    |                                                                      |                                   |  |