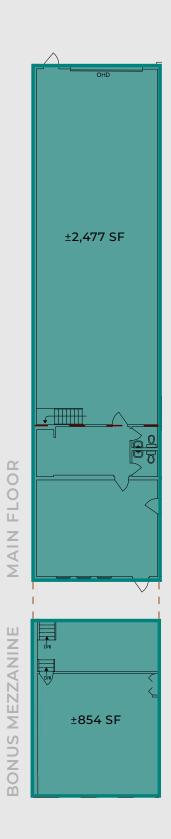

#### +/- 2,477 SF GRADE LOADING BAY WITH YARD

- Corner unit with bonus mezzanine and small front office build-out
- Good access to major arterial roadways including 170 Street, 111 Avenue, and Yellowhead Highway
- Strong existing automotive tenant mix and flexible zoning allows for wide variety of retail/industrial uses
- Partial make-up air system installed throughout warehouse (contact agent for more details)

## VACANCY DETAILS

| Area               | Main Floor<br>Mezz (gross rent free)<br>Total                        | ±2,477 SF<br>±854 SF<br>±3,331 SF |  |
|--------------------|----------------------------------------------------------------------|-----------------------------------|--|
| Base Rent          | \$10.00 PSF                                                          |                                   |  |
| Op Costs           | \$6.50 PSF (2025 est.)                                               |                                   |  |
| Additional Details | Portion of make-up air system installed, contact agent for more info |                                   |  |
|                    |                                                                      |                                   |  |