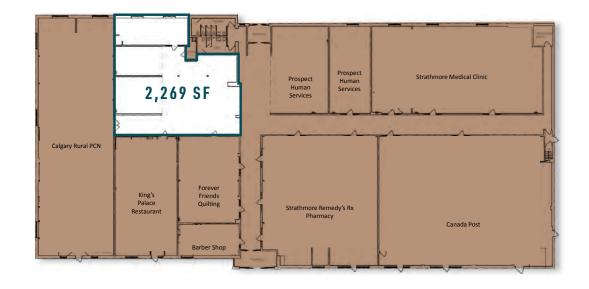

|
|---------------------|-----------------------------------------------------------------------------------|
| Available           | 90 Days                                                                           |
| Municipal           | 320 2 Street, Strathmore, AB                                                      |
| Zoning              | CB – Central Business District                                                    |
|                     |                                                                                   |
| Basic Rent          | Negotiable                                                                        |
| Basic Rent Op Costs | Negotiable  CAM = \$13.37 (includes all utilities)  Tax = \$1.87  Total = \$15.14 |







# FLOOR PLAN



#### DIVERSE TENANT MIX

# IN THE HEART OF STRATHMORE

Opportunity to lease the final remaining space in Strathmore Centre, the only enclosed shopping centre in town allowing for convenient and comfortable shopping and services all year round. Located in the heart of Strathmore and surrounded by existing and mature residential, the site offers built

in demand and established shopping habits. Recently announced tenants are now open including Strathmore Medical Clinic and Remedy's Rx Pharmacy.

Located just 25 minutes east of Calgary, the trade zone encompasses a residential draw of over 40,000 people.







### DEMOGRAPHICS

15,853

TOTAL POPULATION

Trade Area: 40,000+ residents 7.5% growth (2018-2023) 11.6% projected growth (2023-2028)

\$116,058

AVERAGE HOUSEHOLD INCOME

25.7% earn