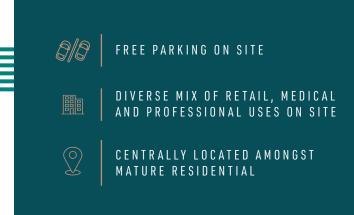

#### STRATHMORE CENTRE

320 2 Street, Strathmore AB

- Locate your business in Strathmore's only enclosed shopping centre
- Centrally located shopping centre in the heart of Strathmore with a strong mix of professional and retail tenants on-site
- 2,269 SF vacancy available for retail, office, medical or professional service providers
- Close proximity to the intersection of Highway 1 & Wheatland Trail (Highway 817). Convenient access off of Wheatland Trail along 3<sup>rd</sup> Avenue or 2<sup>nd</sup> Avenue
- Excellent parking on site, and on-street parking surrounding the property
- Exterior fascia signage options available

#### DIVERSE TENANT MIX