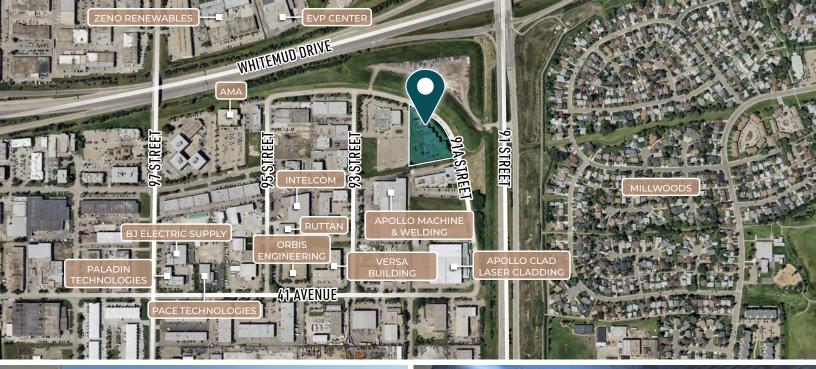

## NAEJA LABORATORY BUILDING

LABORATORY & WAREHOUSE

4294 91A Street, Edmonton, AB

FOR LEASE

±10,924 SF built-out laboratory & warehouse

## CAM PICKETTS

Partner I Broker 780.437.7654 cam.picketts@omada-cre.com

- ±10,924 SF built-out laboratory equipped with multiple fume hoods, exhaust fans, and functional office space across two floors
- Dock loading bay with ±1,645 SF bonus mezzanine inside warehouse
- Flexible zoning ideal for a range of research, development, and testing groups from various industries with complimentary existing tenant mix near Edmonton Research Park
- Good access off major arterial roadways including 91 Street, 23 Avenue, and Calgary Trail / Gateway Boulevard