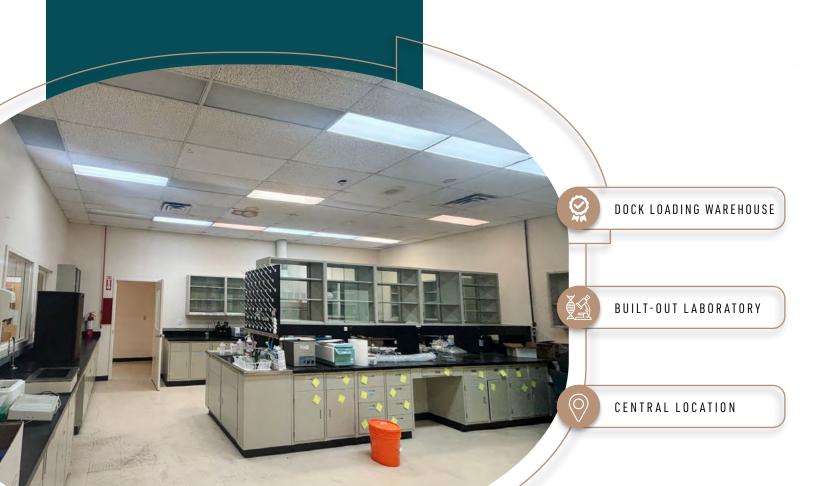

## NAEJA LABORATORY BUILDING

LABORATORY & WAREHOUSE

4294 91A Street, Edmonton, AB

FOR LEASE

±10,924 SF built-out laboratory & warehouse

## CAM PICKETTS

Partner I Broker 780.437.7654 cam.picketts@omada-cre.com

- ±10,924 SF built-out laboratory equipped with multiple fume hoods, exhaust fans, and functional office space across two floors
- Dock loading bay with ±1,645 SF bonus mezzanine inside warehouse
- Flexible zoning ideal for a range of research, development, and testing groups from various industries with complimentary existing tenant mix near Edmonton Research Park
- Good access off major arterial roadways including 91 Street, 23 Avenue, and Calgary Trail / Gateway Boulevard