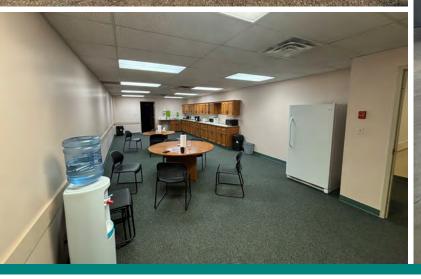

## CAM PICKETTS

Partner I Broker 780.437.7654 cam.picketts@omada-cre.com

- ±10,924 SF built-out laboratory equipped with multiple fume hoods, exhaust fans, and functional office space across two floors
- Dock loading bay with ±1,645 SF bonus mezzanine inside warehouse
- Flexible zoning ideal for a range of research, development, and testing groups from various industries with complimentary existing tenant mix near Edmonton Research Park
- Good access off major arterial roadways including 91 Street, 23 Avenue, and Calgary Trail / Gateway Boulevard

## SECOND FLOOR OFFICE +/- 2,197 SF

\*FLOOR PLAN IS NOT TO SCALE

This disclaimer shall apply to Omada Comr reliable and is believed to be true it has not b