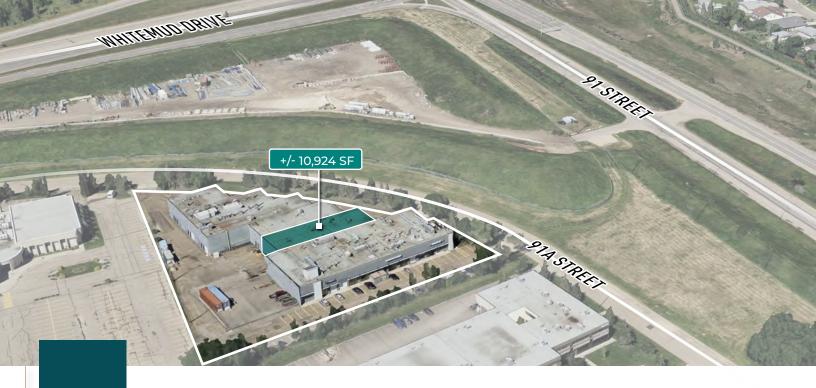

## NAEJA LABORATORY BUILDING

LABORATORY & WAREHOUSE

4294 91A Street, Edmonton, AB

FOR LEASE

±10,924 SF built-out laboratory & warehouse

# **PROPERTY** FEATURES

| Vacancy   | Main Floor:                     | ±8,727 SF  |  |
|-----------|---------------------------------|------------|--|
|           | Second Floor Office:            | ±2,197 SF  |  |
|           | Total:                          | ±10,924 SF |  |
|           | Bonus Mezzanine:                | ±1,645 SF  |  |
|           |                                 |            |  |
| Available | Immediately                     |            |  |
| Municipal | 4294 91A Street, Edmonton, AB   |            |  |
| Legal     | Plan 7721479, Block 22, Lot 1   |            |  |
| Access    | 91A Street                      |            |  |
| Zoning    | <u>BE (Business Employment)</u> |            |  |
|           |                                 |            |  |