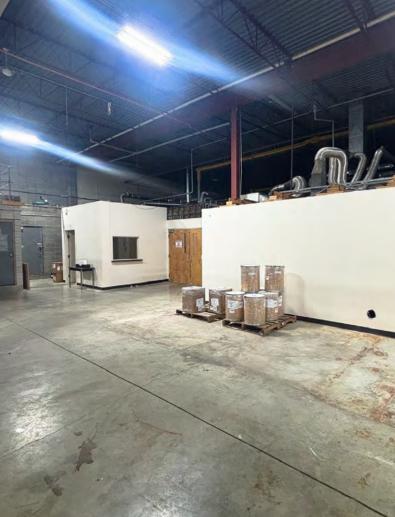

## CAM PICKETTS

Partner I Broker 780.437.7654 cam.picketts@omada-cre.com

- ±10,924 SF built-out laboratory equipped with multiple fume hoods, exhaust fans, and functional office space across two floors
- Dock loading bay with ±1,645 SF bonus mezzanine inside warehouse
- Flexible zoning ideal for a range of research, development, and testing groups from various industries with complimentary existing tenant mix near Edmonton Research Park
- Good access off major arterial roadways including 91 Street, 23 Avenue, and Calgary Trail / Gateway Boulevard

## BONUS MEZZANINE +/- 1,645 SF