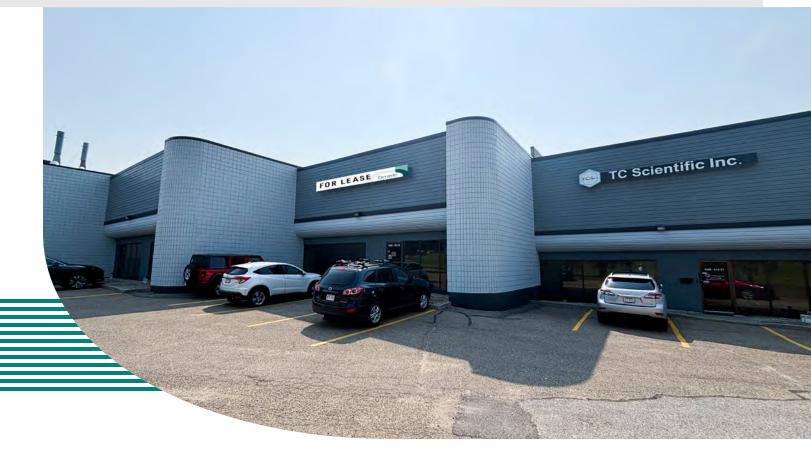

## NAEJA LABORATORY BUILDING

LABORATORY & WAREHOUSE

4294 91A Street, Edmonton, AB

FOR LEASE

±10,924 SF built-out laboratory & warehouse

## CAM PICKETTS

Partner I Broker 780.437.7654 cam.picketts@omada-cre.com

- ±10,924 SF built-out laboratory equipped with multiple fume hoods, exhaust fans, and functional office space across two floors
- Dock loading bay with ±1,645 SF bonus mezzanine inside warehouse
- Flexible zoning ideal for a range of research, development, and testing groups from various industries with complimentary existing tenant mix near Edmonton Research Park
- Good access off major arterial roadways including 91 Street, 23 Avenue, and Calgary Trail / Gateway Boulevard