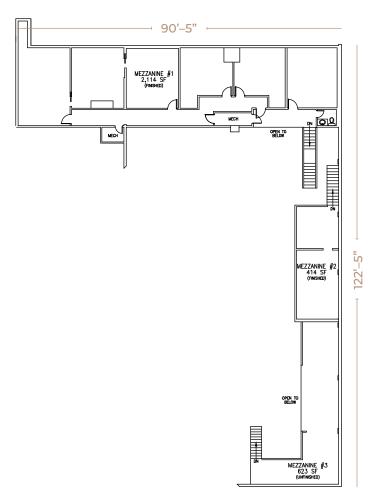

|
| HVAC       | Office: Rooftop unit<br>Warehouse: Forced air overhead unit                         |
| Lighting   | LED                                                                                 |
| Power      | ТВС                                                                                 |
| Fire       | Sprinklered                                                                         |
| Parking    | Ample Free Parking                                                                  |
| Signage    | Fascia & Pylon                                                                      |
| Tenant Mix | ATB Financial, Edmonton Fasteners & Tools,<br>The Vault Fitness, LED Edmonton, etc. |

## MAIN FLOOR



# SECOND FLOOR



# HIGH EXPOSURE SHOWROOM ON THE CORNER OF MAYFIELD ROAD

Situated on the corner of Mayfield Road and 111 Avenue in West Sheffield Industrial Park, the subject property provides excellent exposure to over 26,500 vehicles per day. The property is currently divided into a built-out showroom, grade loading warehouse, and second floor office space. The property is ideally located to serve a wide variety of user groups. Don't miss out on this fantastic opportunity to generate maximum exposure for your business!

















#### NICOLE MCKAY

Associate 780.540.5323 nicole.mckay@omada-cre.com

#### CAM PICKETTS

Partner I Broker 780.437.7654 cam.picketts@omada-cre.com

0 M A D A - C R E . C O M 7 8 0 . 5 4 0 . 5 3 2 0

OMADA COMMERCIAL 1400 Phipps-McKinnon Building 10020 101A Avenue NW Edmo