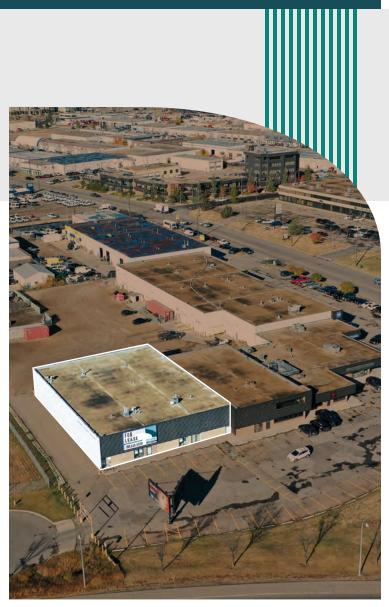

# HIGH EXPOSURE SHOWROOM ON THE CORNER OF MAYFIELD ROAD

Situated on the corner of Mayfield Road and 111 Avenue in West Sheffield Industrial Park, the subject property provides excellent exposure to over 26,500 vehicles per day. The property is currently divided into a built-out showroom, grade loading warehouse, and second floor office space. The property is ideally located to serve a wide variety of user groups. Don't miss out on this fantastic opportunity to generate maximum exposure for your business!