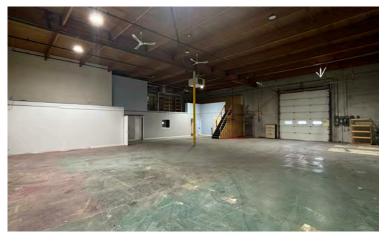

# HIGH EXPOSURE SHOWROOM ON THE CORNER OF MAYFIELD ROAD

Situated on the corner of Mayfield Road and 111 Avenue in West Sheffield Industrial Park, the subject property provides excellent exposure to over 26,500 vehicles per day. The property is currently divided into a built-out showroom, grade loading warehouse, and second floor office space. The property is ideally located to serve a wide variety of user groups. Don't miss out on this fantastic opportunity to generate maximum exposure for your business!