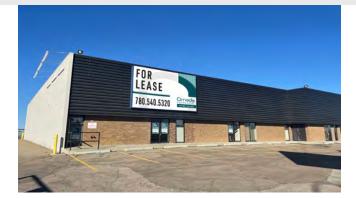

MAYFIELD SHOWROOM 16307 111 Avenue I Edmonton I AB

+/- 7,206 SF SHOWROOM & WAREHOUSE +- 3,151 SF OFFICE

# **FOR LEASE**

- ±7,206 SF main floor showroom/warehouse buildout with ±3,151 SF of second floor office gross rent free
- Flexible zoning allows for numerous types of businesses including indoor recreation users and daycares
- Located in well-established commercial node with easy access to major transportation routes and nearby residential
- High exposure along Mayfield Road with pylon signage available
- Drive around access to grade loading area and potential for yard

# HIGH EXPOSURE SHOWROOM ON THE CORNER OF MAYFIELD ROAD

Situated on the corner of Mayfield Road and 111 Avenue in West Sheffield Industrial Park, the subject property provides excellent exposure to over 26,500 vehicles per day. The property is currently divided into a built-out showroom, grade loading warehouse, and second floor office space. The property is ideally located to serve a wide variety of user groups. Don't miss out on this fantastic opportunity to generate maximum exposure for your business!