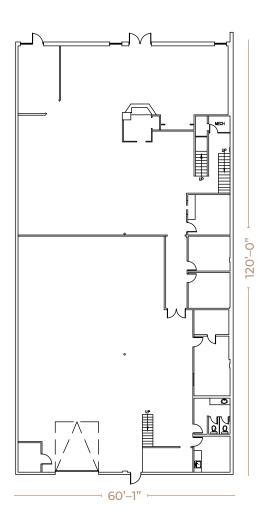

# **PROPERTY** FEATURES

| Vacancy    | Main Floor:<br>RENTABLE<br>Second Floor:<br>GROSS RENT FREE |               |
|------------|-------------------------------------------------------------|---------------|
|            | Total:                                                      | +/- 10,357 SF |
| Available  | Immediately                                                 |               |
| Municipal  | 16307 111 Avenue, Edmonton, AB                              |               |
| Legal      | Plan 3413NY, Block 4, Lot 1A                                |               |
| Access     | Mayfield Road, 111 Avenue                                   |               |
| Zoning     | <u>BE (Business Employment)</u>                             |               |
| Basic Rent | \$12.00 PSF                                                 |               |
| Op Costs   | \$7.31 PSF (202                                             | 5 est.)       |

| Ceiling    | 17'5" Clear                                                                         |
|------------|-------------------------------------------------------------------------------------|
| Loading    | (1) 12' x 14' Grade                                                                 |
| HVAC       | Office: Rooftop unit<br>Warehouse: Forced air overhead unit                         |
| Lighting   | LED                                                                                 |
| Power      | ТВС                                                                                 |
| Fire       | Sprinklered                                                                         |
| Parking    | Ample Free Parking                                                                  |
| Signage    | Fascia & Pylon                                                                      |
| Tenant Mix | ATB Financial, Edmonton Fasteners & Tools,<br>The Vault Fitness, LED Edmonton, etc. |

## MAIN FLOOR

# SECOND FLOOR