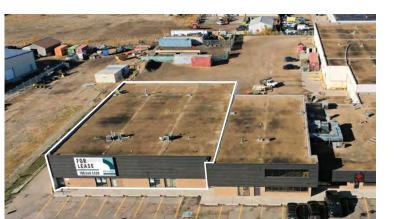

MAYFIELD SHOWROOM 16307 111 Avenue I Edmonton I AB

+/- 7,206 SF SHOWROOM & WAREHOUSE +- 3,151 SF OFFICE

# **FOR LEASE**

- ±7,206 SF main floor showroom/warehouse buildout with ±3,151 SF of second floor office gross rent free
- Flexible zoning allows for numerous types of businesses including indoor recreation users and daycares
- Located in well-established commercial node with easy access to major transportation routes and nearby residential
- High exposure along Mayfield Road with pylon signage available
- Drive around access to grade loading area and potential for yard

# HIGH EXPOSURE SHOWROOM ON THE CORNER OF MAYFIELD ROAD

Situated on the corner of Mayfield Road and 111 Avenue in West Sheffield Industrial Park, the subject property provides excellent exposure to over 26,500 vehicles per day. The property is currently divided into a built-out showroom, grade loading warehouse, and second floor office space. The property is ideally located to serve a wide variety of user groups. Don't miss out on this fantastic opportunity to generate maximum exposure for your business!