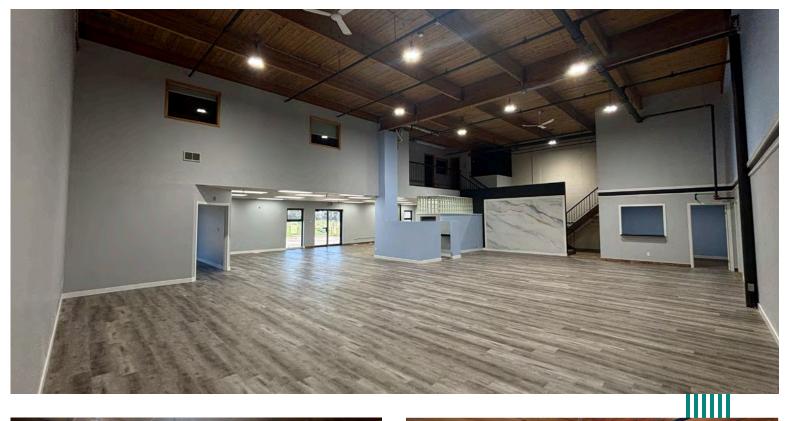

# HIGH EXPOSURE SHOWROOM ON THE CORNER OF MAYFIELD ROAD

Situated on the corner of Mayfield Road and 111 Avenue in West Sheffield Industrial Park, the subject property provides excellent exposure to over 26,500 vehicles per day. The property is currently divided into a built-out showroom, grade loading warehouse, and second floor office space. The property is ideally located to serve a wide variety of user groups. Don't miss out on this fantastic opportunity to generate maximum exposure for your business!