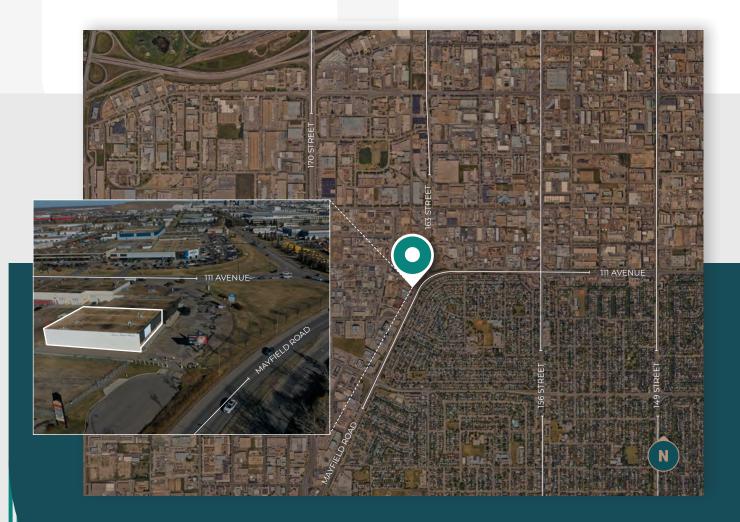

# HIGH EXPOSURE SHOWROOM ON THE CORNER OF MAYFIELD ROAD

Situated on the corner of Mayfield Road and 111 Avenue in West Sheffield Industrial Park, the subject property provides excellent exposure to over 26,500 vehicles per day. The property is currently divided into a built-out showroom, grade loading warehouse, and second floor office space. The property is ideally located to serve a wide variety of user groups. Don't miss out on this fantastic opportunity to generate maximum exposure for your business!