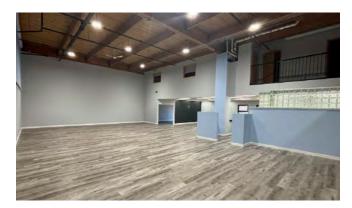

MAYFIELD SHOWROOM 16307 111 Avenue I Edmonton I AB

+/- 7,206 SF SHOWROOM & WAREHOUSE +- 3,151 SF OFFICE

# **FOR LEASE**







- ±7,206 SF main floor showroom/warehouse buildout with ±3,151 SF of second floor office gross rent free
- Flexible zoning allows for numerous types of businesses including indoor recreation users and daycares
- Located in well-established commercial node with easy access to major transportation routes and nearby residential
- High exposure along Mayfield Road with pylon signage available
- Drive around access to grade loading area and potential for yard

## NICOLE MCKAY

Associate 780.540.5323 nicole.mckay@omada-cre.com

## CAM PICKETTS

Partner I Broker 780.437.7654 cam.picketts@omada-cre.com



0 M A D A - C R E . C O M 7 8 0 . 5 4 0 . 5 3 2 0

# **PROPERTY** FEATURES

| Vacancy    | Main Floor:<br>RENTABLE<br>Second Floor:<br>GROSS RENT FREE |               |
|------------|--------