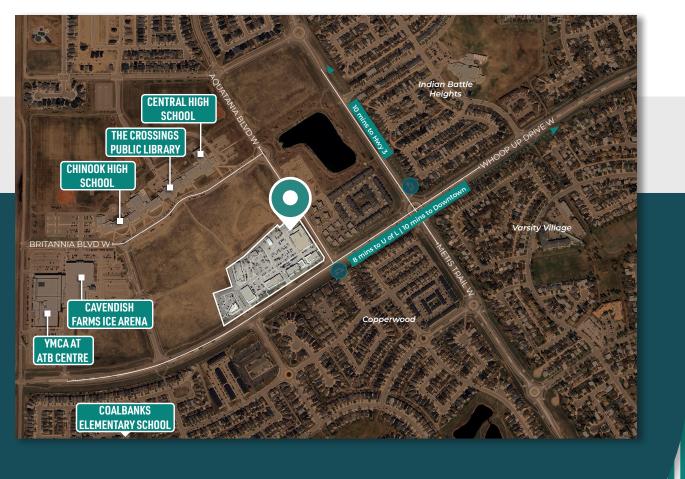

# RETAIL FOR LEASE

**THE CROSSINGS** 100 Aquitania Boulevard, Lethbridge, AB

- High profile grocery-anchored shopping centre, servicing the growing communities of West Lethbridge with access to residential neighborhoods and numerous public amenities
- Small bay vacancies available immediately 1,016 SF, 1,928 SF & 1,961 SF with the ability to be combined for up to 3,889 SF
- Located in close proximity to two public high schools, The Crossings Public Library, and ATB Recreation Centre
- Co-tenants include: No-Frills, Rexall, Tim Hortons, Boston Pizza,
  Original Joe's, Service Credit Union, Coulee Veterinary,
  Crossings Dental and many more

Join The Crossings, the urban hub of this growth in the No-Frills anchored commercial core. Surrounded by numerous high schools and elementary schools, newly built recreation centre, growing residential communities, and a public library just a short drive from the University of Lethbridge.