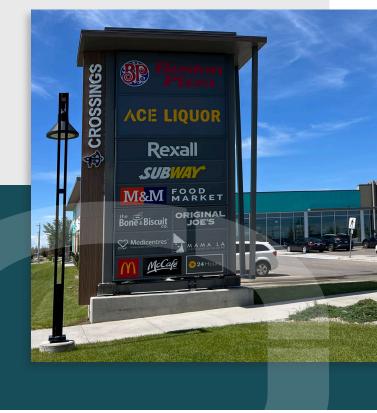

# RETAIL FOR LEASE

**THE CROSSINGS** 100 Aquitania Boulevard, Lethbridge, AB

- High profile grocery-anchored shopping centre, servicing the growing communities of West Lethbridge with access to residential neighborhoods and numerous public amenities
- Small bay vacancies available immediately 1,016 SF, 1,928 SF & 1,961 SF with the ability to be combined for up to 3,889 SF
- Located in close proximity to two public high schools, The Crossings Public Library, and ATB Recreation Centre
- Co-tenants include: No-Frills, Rexall, Tim Hortons, Boston Pizza,
  Original Joe's, Service Credit Union, Coulee Veterinary,
  Crossings Dental and many more

> PYLON SIGNAGE AVAILABLE

<sup>1</sup>CoL, June 2023 <sup>2</sup> www.lethbridge.ca