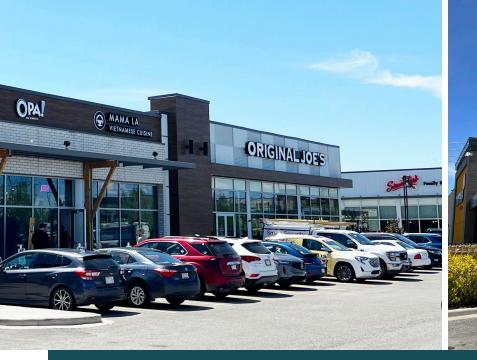

# RETAIL FOR LEASE

**THE CROSSINGS** 100 Aquitania Boulevard, Lethbridge, AB

- High profile grocery-anchored shopping centre, servicing the growing communities of West Lethbridge with access to residential neighborhoods and numerous public amenities
- Small bay vacancies available immediately 1,016 SF, 1,928 SF & 1,961 SF with the ability to be combined for up to 3,889 SF
- Located in close proximity to two public high schools, The Crossings Public Library, and ATB Recreation Centre
- Co-tenants include: No-Frills, Rexall, Tim Hortons, Boston Pizza,
  Original Joe's, Service Credit Union, Coulee Veterinary,
  Crossings Dental and many more

Join The Crossings, the urban hub of this growth in the No-Frills anchored commercial core. Surrounded by numerous high schools and elementary schools, newly built recreation centre, growing residential communities, and a public library just a short drive from the University of Lethbridge.