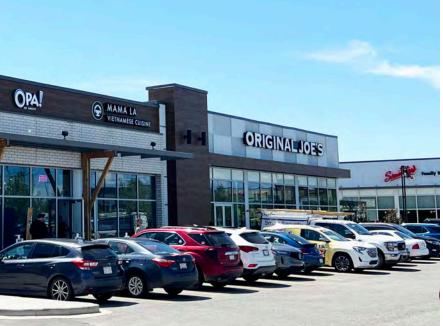

### THE CROSSINGS

100 Aquitania Boulevard, Lethbridge, AB

- High profile grocery-anchored shopping centre, servicing the growing communities of West Lethbridge with access to residential neighborhoods and numerous public amenities
- Small bay vacancies available immediately 1,016 SF, 1,928 SF & 1,961 SF with the ability to be combined for up to 3,889 SF
- Located in close proximity to two public high schools, The Crossings Public Library, and ATB Recreation Centre
- Co-tenants include: No-Frills, Rexall, Tim Hortons, Boston Pizza, Original Joe's, Service Credit Union, Coulee Veterinary, Crossings Dental and many more

#### BUILDING 8

10-8 Hankki Korean Street Food
20-8 Adapt Chiropractic
30-8 M&M Foods
40-8 Opa! of Greece
50-8 Mama La Vietnamese
60-8 Original Joe's