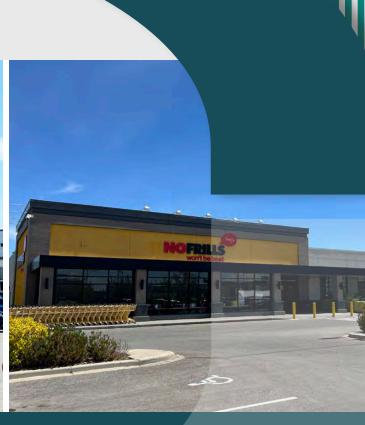

### THE CROSSINGS

100 Aquitania Boulevard, Lethbridge, AB

- High profile grocery-anchored shopping centre, servicing the growing communities of West Lethbridge with access to residential neighborhoods and numerous public amenities
- Small bay vacancies available immediately 1,016 SF, 1,928 SF & 1,961 SF with the ability to be combined for up to 3,889 SF
- Located in close proximity to two public high schools, The Crossings Public Library, and ATB Recreation Centre
- Co-tenants include: No-Frills, Rexall, Tim Hortons, Boston Pizza, Original Joe's, Service Credit Union, Coulee Veterinary, Crossings Dental and many more

#### PAD SITES

2 Liquor Depot 4 No Frills 10-12 Rexall 16 Tim Hortons 18 No Frills Gas