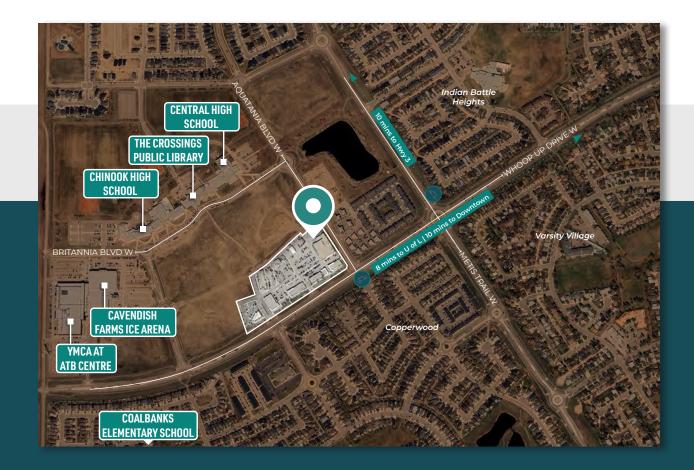

### THE CROSSINGS

100 Aquitania Boulevard, Lethbridge, AB

- High profile grocery-anchored shopping centre, servicing the growing communities of West Lethbridge with access to residential neighborhoods and numerous public amenities
- Small bay vacancies available immediately 1,016 SF, 1,928 SF & 1,961 SF with the ability to be combined for up to 3,889 SF
- Located in close proximity to two public high schools, The Crossings Public Library, and ATB Recreation Centre
- Co-tenants include: No-Frills, Rexall, Tim Hortons, Boston Pizza, Original Joe's, Service Credit Union, Coulee Veterinary, Crossings Dental and many more

### PROPERTY FEATURES

| Vacancy    | 1,016 SF   1,928 SF   1,961 SF        |
|------------|---------------------------------------|
| Available  | Immediately                           |
| Address    | 100 Aquitania Blvd, Lethbridge, AB    |
| Zoning     | CCP-2014 DC                           |
| Lease Rate | Market                                |
| Op Costs   | \$18.72 PSF (2025 est.) + 5% mgmt fee |
| Parking    | 4.2 stalls per 1,000 SF               |

ALL TURNS LIT INTERSECTION AT COALBANKS GATE W

STRATEGICALLY LOCATED IN GROWING WEST LETHBRIDGE

CLOSE TO NUMEROUS HIGH-USE PUBLIC AMENITIES

WHOOP UP DRIVE WEST