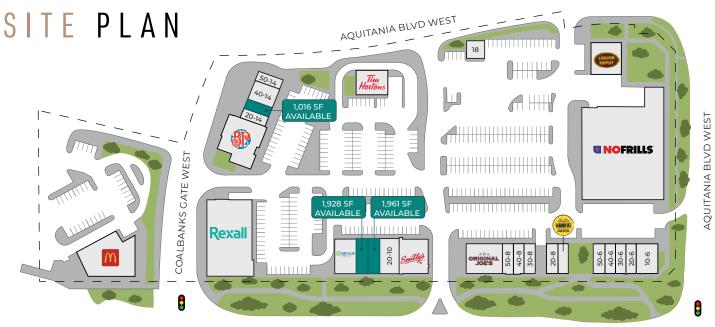

I 1,016 - 3,889 SF I

### PROPERTY FEATURES

| Vacancy    | 1,016 SF   1,928 SF   1,961 SF        |
|------------|---------------------------------------|
| Available  | Immediately                           |
| Address    | 100 Aquitania Blvd, Lethbridge, AB    |
| Zoning     | CCP-2014 DC                           |
| Lease Rate | Market                                |
| Op Costs   | \$18.72 PSF (2025 est.) + 5% mgmt fee |
| Parking    | 4.2 stalls per 1,000 SF               |

#### BUILDING 6

10-6 Crossings Dental20-6 Western Financial Group30-6 Kumon

40-6 Coulee Veterinary 50-6 Subway

#### BUILDING 8

10-8 Hankki Korean Street Food
20-8 Adapt Chiropractic
30-8 M&M Foods
40-8 Opa! of Greece
50-8 Mama La Vietnamese
60-8 Original Joe's

#### **BUILDING 10**

 10-10
 Smitty's

 20-10
 West Cannabis

 30-10
 Vacant - 1,961 SF

 40-10
 Vacant - 1,928 SF

 50-10
 Servus Credit Union

#### **BUILDING 14**

 10-14
 Boston Pizza

 20-14
 Nail Salon

 30-14
 Vacant - 1,016 SF

 40-14
 Bone & Biscuit

 50-14
 BarBurrito

#### PAD SITES

2 Liquor Depot 4 No Frills 10-12 Rexall 16 Tim Hortons 18 No Frills Gas