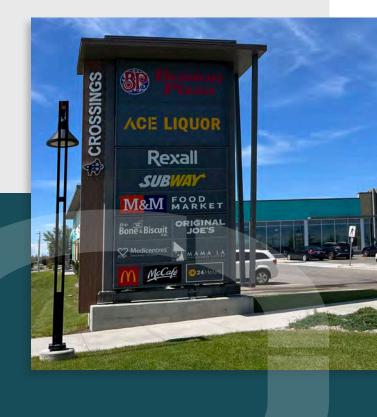

### THE CROSSINGS

100 Aquitania Boulevard, Lethbridge, AB

- High profile grocery-anchored shopping centre, servicing the growing communities of West Lethbridge with access to residential neighborhoods and numerous public amenities
- Small bay vacancies available immediately 1,016 SF, 1,928 SF & 1,961 SF with the ability to be combined for up to 3,889 SF
- Located in close proximity to two public high schools, The Crossings Public Library, and ATB Recreation Centre
- Co-tenants include: No-Frills, Rexall, Tim Hortons, Boston Pizza, Original Joe's, Service Credit Union, Coulee Veterinary, Crossings Dental and many more