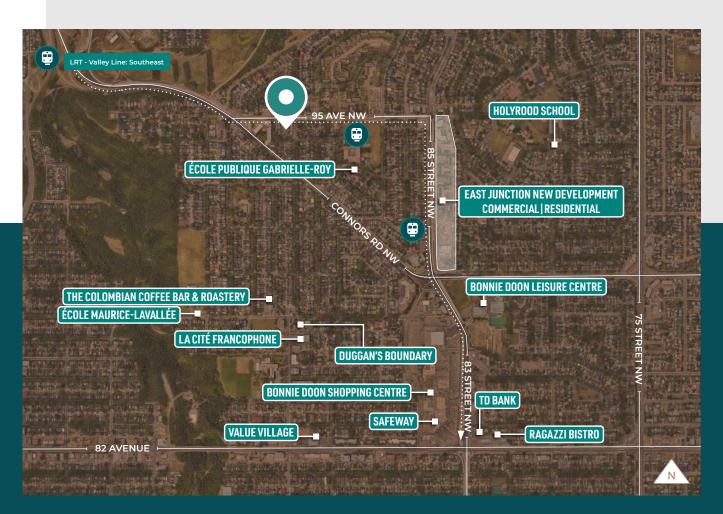

#### SURROUNDED BY VIBRANT COMMUNITIES

The Strathearn Building is located between 95 Avenue and Connors Road, this location in Edmonton is surrounded by the vibrant communities of Strathearn, Holyrood, and Bonnie Doon, and within close proximity to the downtown core. Strong average household income of \$110,368 and est. 33,602 residents within a two km radius, which only continues to densify as demand for the area develops.