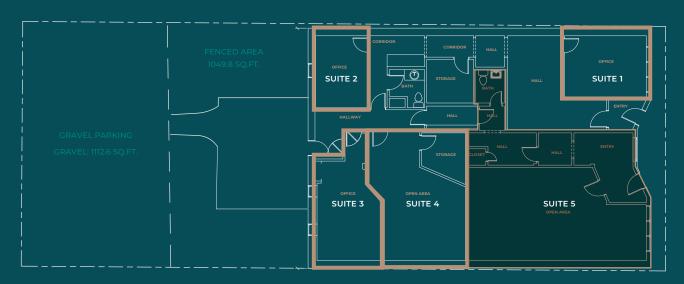

# SITE PLAN

### PROPERTY FEATURES

| Site           | 4,858 SF                                                                                    |
|----------------|---------------------------------------------------------------------------------------------|
| Building       | 2,396 SF                                                                                    |
| Address        | 9410 & 9412 91 Street, Edmonton, AB                                                         |
| Legal          | Plan 8438ET, Block 9, Lot G                                                                 |
| Property Taxes | \$11,749.62 (2024 est.)                                                                     |
| Zoning         | Neighbourhood Commercial (CN)                                                               |
| Year Built     | 1950                                                                                        |
| Electrical     | 100 amps, including two sub panels                                                          |
| Tenants        | Suite 1-4 term expiry Aug 31, 2026 (flexible)<br>Suite 5 term expiry Aug 31, 2025           |
| Parking        | Approx. 4 onsite surface stalls in rear<br>2h street parking: 8am–6pm Monday to<br>Saturday |
| Patio          | Private fenced yard in rear                                                                 |
| Sale Price     | \$678,000                                                                                   |