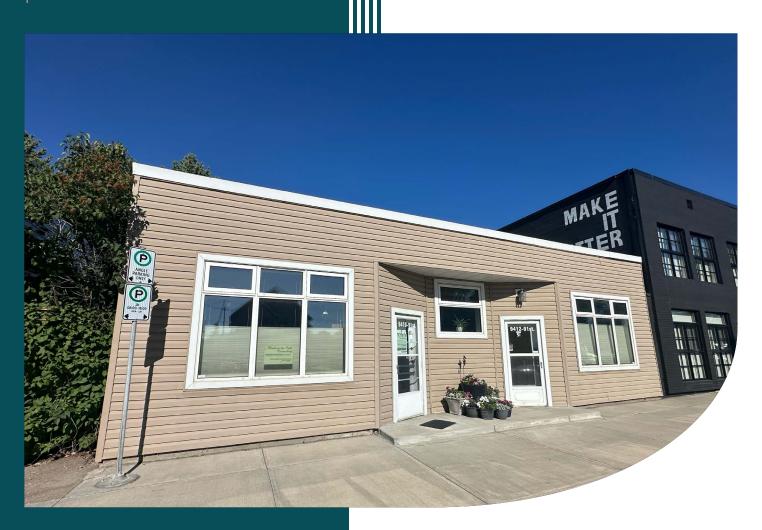

# BUILDING FOR SALE

ONE STOREY BUILDING IN THE STRATHEARN NEIGHBORHOOD

#### STRATHEARN BUILDING

9410 & 9412 91 Street I Edmonton I AB

MAY CUAN

Partner 780.540.5333 may.cuan@omada-cre.com

- Rare commercial opportunity to own in Strathearn
- Freestanding building with existing office build out
- Onsite surface parking in rear
- Rental income in place or owner/user opportunity

### PROPERTY FEATURES

| Site           | 4,858 SF                                                                                    |
|----------------|---------------------------------------------------------------------------------------------|
| Building       | 2,396 SF                                                                                    |
| Address        | 9410 & 9412 91 Street, Edmonton, AB                                                         |
| Legal          | Plan 8438ET, Block 9, Lot G                                                                 |
| Property Taxes | \$11,749.62 (2024 est.)                                                                     |
| Zoning         | Neighbourhood Commercial (CN)                                                               |
| Year Built     | 1950                                                                                        |
| Electrical     | 100 amps, including two sub panels                                                          |
| Tenants        | Suite 1-4 term expiry Aug 31, 2026 (flexible)<br>Suite 5 term expiry Aug 31, 2025           |
| Parking        | Approx. 4 onsite surface stalls in rear<br>2h street parking: 8am–6pm Monday to<br>Saturday |
| Patio          | Private fenced yard in rear                                                                 |
| Sale Price     | \$678,000                                                                                   |

The building has been renovated and upgraded over the past several years including a roof replacement in 2022, 40 gallon hot water tank and furnace unit in 2017, and PVC windows in 2008/10. Currently a commercial office space for psychology and counselling, the site allows for a variety of commercial uses including office, medical, personal services, food, day care, and more.