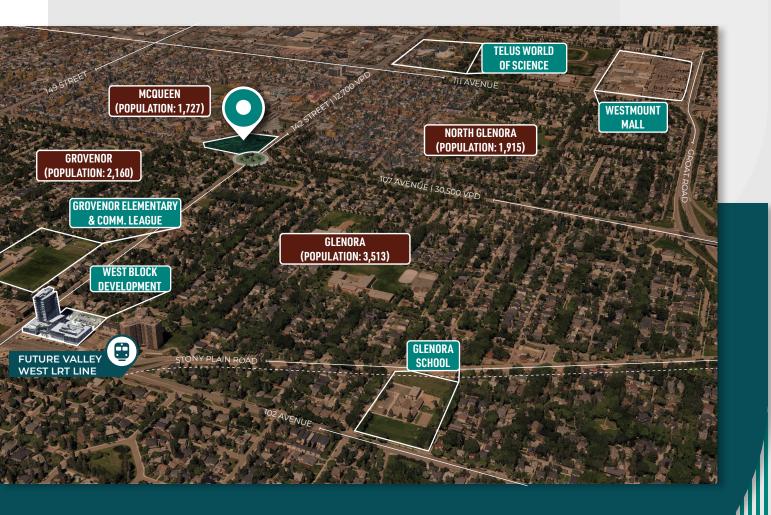

# NEW REDEVELOPMENT

CONSTRUCTION STATUS: COMPLETE

TAKE ADVANTAGE OF THIS
UNIQUE OPPORTUNITY
TO LEASE IN A NEWLY
RENOVATED RETAIL CENTER,
PERFECTLY POSITIONED TO
SERVE THE COMMUNITIES OF
GLENORA, NORTH GLENORA,
MCQUEEN, AND GROVENOR.

## WELCOME TO GLENORA CIRCLE

This established retail property is under new ownership and management. It has been lovingly renovated and redeveloped over the past two years. This center provides a unique opportunity to service the neighborhoods of Glenora, North Glenora, McQueen and Grovenor. Join Freson Bros., who opened their second Edmonton location here in April 2024.

### AREA DEMOGRAPHICS

2 KM RADIUS

32,447

DAYTIME POPULATION

29,065 residents 3.8 % growth (2018-2023) 4.4% projected growth (2023-2028)

\$122,575

AVERAGE HOUSEHOLD INCOME

21.4% earn \$60-100,000 43.2% earn \$100,000+ 28.1%

20-39 YRS

0-19 yrs = 21.1% 40-59 yrs = 26.1% 60+ yrs = 24.8%

29,000

VPD ON 142 STREET

13,200 VPD on 142 Street 29,000 VPD on 107 Avenue