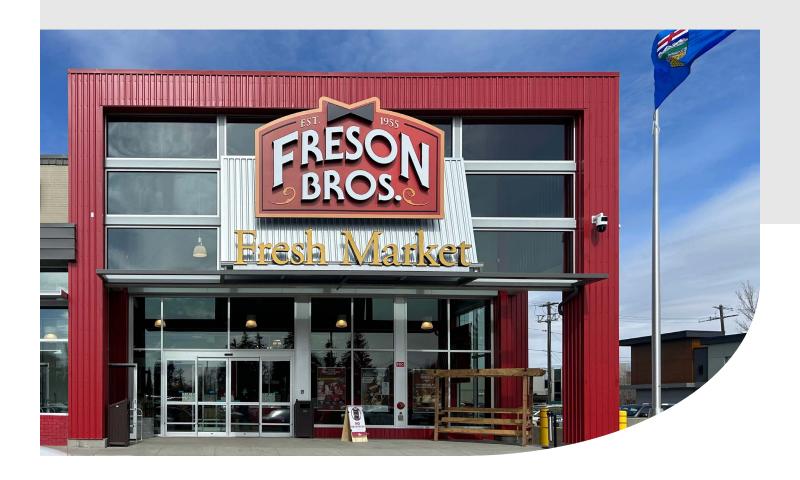

## WELCOME TO GLENORA CIRCLE

This established retail property is under new ownership and management. It has been lovingly renovated and redeveloped over the past two years. This center provides a unique opportunity to service the neighborhoods of Glenora, North Glenora, McQueen and Grovenor. Join Freson Bros., who opened their second Edmonton location here in April 2024.