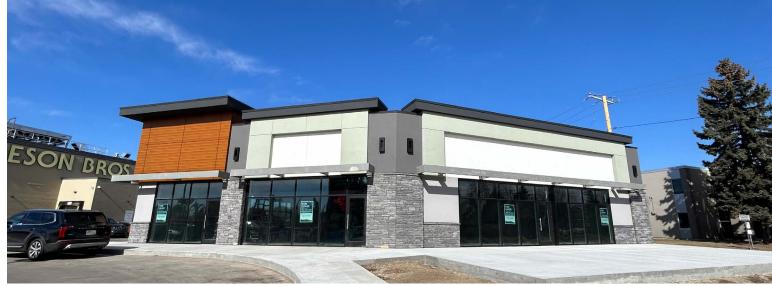

#### **GLENORA CIRCLE**

10710 142 Street, Edmonton, AB

# NEW REDEVELOPMENT

CONSTRUCTION STATUS: COMPLETE

TAKE ADVANTAGE OF THIS
UNIQUE OPPORTUNITY
TO LEASE IN A NEWLY
RENOVATED RETAIL CENTER,
PERFECTLY POSITIONED TO
SERVE THE COMMUNITIES OF
GLENORA, NORTH GLENORA,
MCQUEEN, AND GROVENOR.

## WELCOME TO GLENORA CIRCLE

This established retail property is under new ownership and management. It has been lovingly renovated and redeveloped over the past two years. This center provides a unique opportunity to service the neighborhoods of Glenora, North Glenora, McQueen and Grovenor. Join Freson Bros., who opened their second Edmonton location here in April 2024.