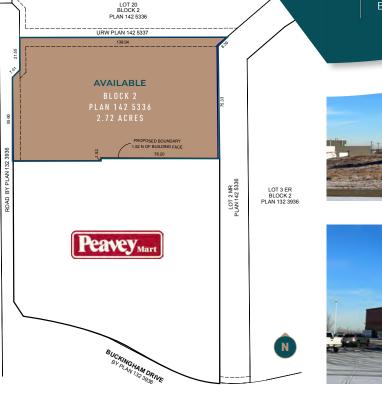

I 2.72 ACRES I

### **BROADMOOR COMMERCIAL LAND** 2325 Broadmoor Boulevard, Sherwood Park, AB

- 2.72 acres of commercial land
- High profile land parcel, adjacent to Peavey Mart
- Strategically situated along Broadmoor Boulevard, between Yellowhead Trail (Hwy 16) and Baseline Road
- Easy access & egress
- C2 zoning ideal for quick service food, gas bar, vehicle sales & service, convenience store and general retail
- Built-to-suit and lease options also available

## P R O P E R T Y F E A T U R E S

| Size      | 2.72 acres of land                                      |
|-----------|---------------------------------------------------------|
| Municipal | 2325 Broadmoor Boulevard,<br>Sherwood Park, AB          |
| Zoning    | C2 – Arterial Commercial                                |
| Legal     | Proposed Subdivision of Lot 1;<br>Block 2; Plan 1425336 |
| Pricing   | Call Agent to discuss                                   |