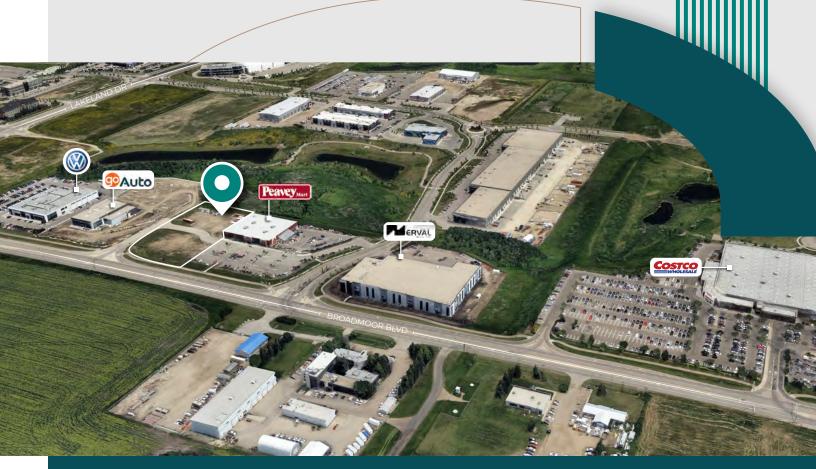

### **BROADMOOR COMMERCIAL LAND** 2325 Broadmoor Boulevard, Sherwood Park, AB

- 2.72 acres of commercial land
- High profile land parcel, adjacent to Peavey Mart
- Strategically situated along Broadmoor Boulevard, between Yellowhead Trail (Hwy 16) and Baseline Road
- Easy access & egress
- C2 zoning ideal for quick service food, gas bar, vehicle sales & service, convenience store and general retail
- Built-to-suit and lease options also available

## P R O P E R T Y F E A T U R E S

| Size      | 2.72 acres of land                                      |
|-----------|---------------------------------------------------------|
| Municipal | 2325 Broadmoor Boulevard,<br>Sherwood Park, AB          |
| Zoning    | C2 – Arterial Commercial                                |
| Legal     | Proposed Subdivision of Lot 1;<br>Block 2; Plan 1425336 |
| Pricing   | Call Agent to discuss                                   |