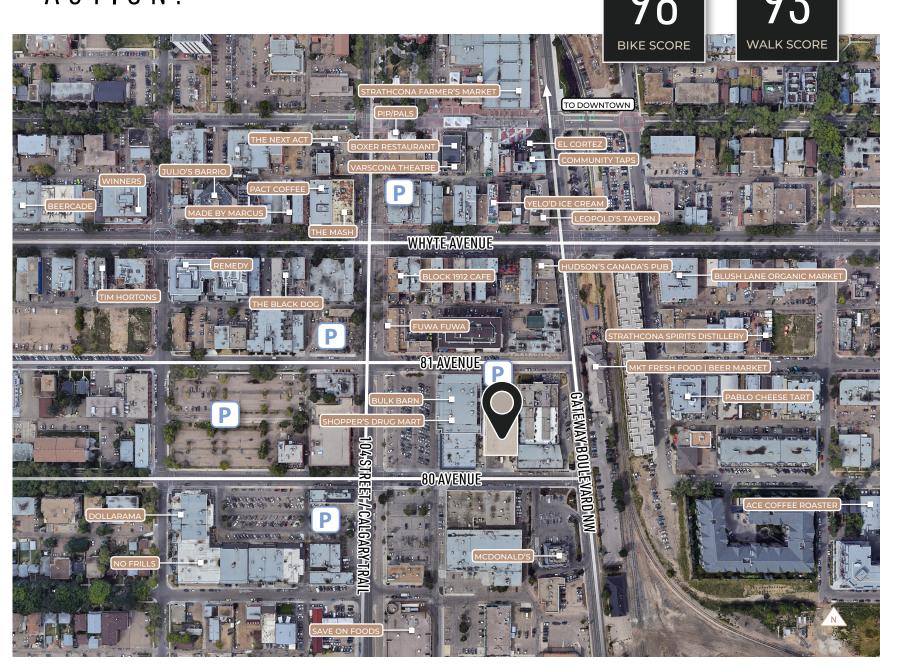

#### LARGE FORMAT VACANCY JUST SOUTH OF WHYTE AVENUE

- Whyte Avenue is one of Edmonton's premier dining and entertainment districts, famous for hospitality, shopping, and many festivals the area hosts annually.
- Located on 81st Ave & 80th Ave and Gateway
  Blvd, the property offers two large format leasing
  opportunities with easy access and high exposure to
  Gateway Blvd & Calgary Trail.
- The property features high ceilings, brick and beam construction, and historic design elements. Ideal for large format restaurant, brewery, distillery, retail and showroom users.
- The neighborhood is comprised of medium density multifamily residential buildings, mature single family neighborhoods and a diverse mix of local, regional and national retailers and service providers along Whyte Avenue.