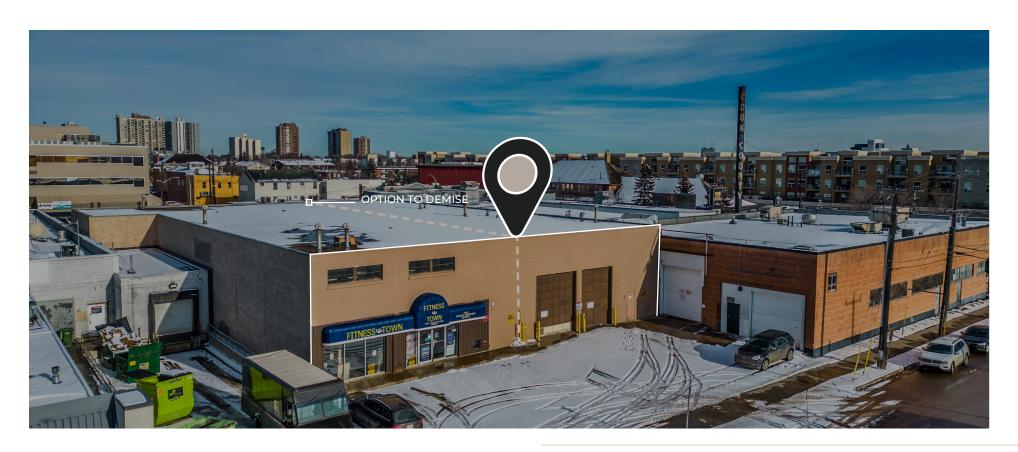

# 80 AVENUE

**Vacancy** 6,000 – 12,024 SF

Basic RentNegotiableAdditional RentCAM \$3.62(2024 est.)Tax \$3.35

Utilities (excl. Electricity) \$1.18 Admin Fee - 4% of Gross Rent

\$8.15 + Admin Fee

Available Immediately

Parking Surface Lot & Street Parking

**Loading** Grade Doors (drive-thru)

10' wide x 14' high (4)

Zoning <u>MU (Mixed Use)</u>

**Sprinklered** Yes

Ceiling Height 21'10" ft to deck

20 ft to underside of joist

#### RETAIL & SHOWROOM PREMISES AVAILABLE

- Rare large format retail opportunity in the heart of Old Strathcona with parking on site
- Building offers retail/showroom exposure and distribution capability with drive-thru loading ability
- Take advantage of high ceilings, central location and great access to Gateway Blvd & Calgary Trail