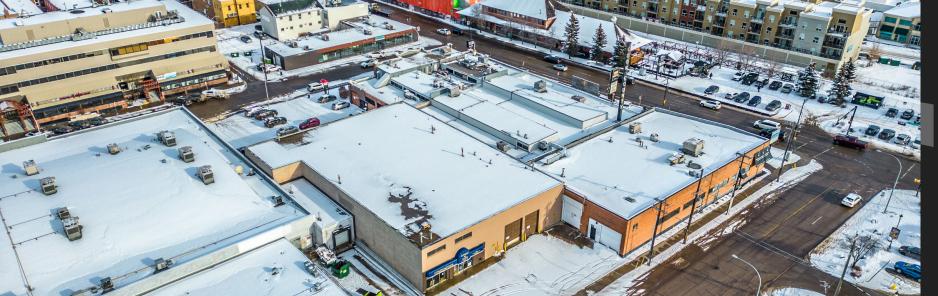

#### LARGE FORMAT VACANCY JUST SOUTH OF WHYTE AVENUE

- Whyte Avenue is one of Edmonton's premier dining and entertainment districts, famous for hospitality, shopping, and many festivals the area hosts annually.
- Located on 81st Ave & 80th Ave and Gateway
  Blvd, the property offers two large format leasing
  opportunities with easy access and high exposure to
  Gateway Blvd & Calgary Trail.
- The property features high ceilings, brick and beam construction, and historic design elements. Ideal for large format restaurant, brewery, distillery, retail and showroom users.
- The neighborhood is comprised of medium density multifamily residential buildings, mature single family neighborhoods and a diverse mix of local, regional and national retailers and service providers along Whyte Avenue.

#### RETAIL & SHOWROOM PREMISES AVAILABLE

- Rare large format retail opportunity in the heart of Old Strathcona with parking on site
- Building offers retail/showroom exposure and distribution capability with drive-thru loading ability
- Take advantage of high ceilings, central location and great access to Gateway Blvd & Calgary Trail