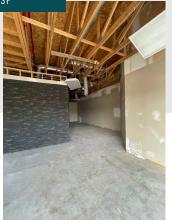

# PROPERTY FEATURES

| Vacancy    | Unit 326, 222 Baseline Road - 1,867 SF (Fixtured Restaurant)<br>Unit 25, 100 Broadview Drive - 11,969 SF<br>Unit 386, 222 Baseline Road - 1,017 SF |
|------------|----------------------------------------------------------------------------------------------------------------------------------------------------|
| Available  | Immediately                                                                                                                                        |
| Municipal  | 222 Baseline Road, Sherwood Park AB T8H 1S8                                                                                                        |
| Legal      | Plan 9220581; Block 201, Lot 6,7 and Plan 1120991; Block 201; Lot 4A                                                                               |
| Zoning     | <u>DC1</u>                                                                                                                                         |
| Basic Rent | Negotiable                                                                                                                                         |
| Op Costs   | \$10.64 PSF + Mgmt fee (2025 est.)                                                                                                                 |
| Parking    | Shared surface parking                                                                                                                             |