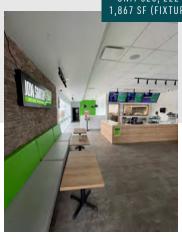

# PROPERTY FEATURES

| Vacancy    | Unit 326, 222 Baseline Road - 1,867 SF (Fixtured Restaurant)<br>Unit 25, 100 Broadview Drive - 11,969 SF<br>Unit 386, 222 Baseline Road - 1,017 SF |
|------------|----------------------------------------------------------------------------------------------------------------------------------------------------|
| Available  | Immediately                                                                                                                                        |
| Municipal  | 222 Baseline Road, Sherwood Park AB T8H 1S8                                                                                                        |
| Legal      | Plan 9220581; Block 201, Lot 6,7 and Plan 1120991; Block 201; Lot 4A                                                                               |
| Zoning     | <u>DC1</u>                                                                                                                                         |
| Basic Rent | Negotiable                                                                                                                                         |
| Op Costs   | \$10.64 PSF + Mgmt fee (2025 est.)                                                                                                                 |
| Parking    | Shared surface parking                                                                                                                             |