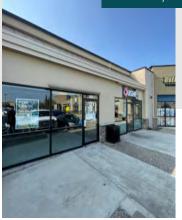

# PROPERTY FEATURES

| Vacancy    | Unit 326, 222 Baseline Road - 1,867 SF (Fixtured Restaurant)<br>Unit 25, 100 Broadview Drive - 11,969 SF<br>Unit 386, 222 Baseline Road - 1,017 SF |
|------------|----------------------------------------------------------------------------------------------------------------------------------------------------|
| Available  | Immediately                                                                                                                                        |
| Municipal  | 222 Baseline Road, Sherwood Park AB T8H 1S8                                                                                                        |
| Legal      | Plan 9220581; Block 201, Lot 6,7 and Plan 1120991; Block 201; Lot 4A                                                                               |
| Zoning     | <u>DC1</u>                                                                                                                                         |
| Basic Rent | Negotiable                                                                                                                                         |
| Op Costs   | \$10.64 PSF + Mgmt fee (2025 est.)                                                                                                                 |
| Parking    | Shared surface parking                                                                                                                             |