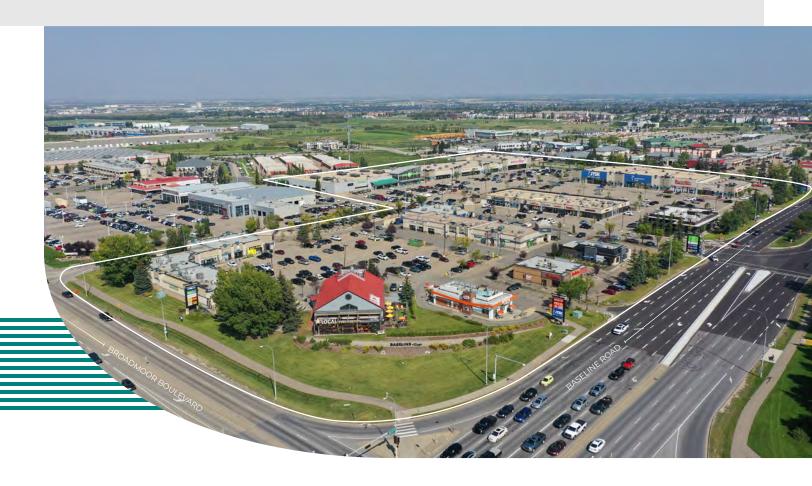

## PARK'S PREMIER SHOPPING CENTRE

Leasing opportunities available in Baseline Village, Sherwood Park's busiest shopping centre. Located at the main intersection of Baseline Road and Broadmoor Boulevard, the Property is located just off the Anthony Henday Drive and sees over 60,000 vehicles per day. Anchored by Save On Foods, Jysk, Planet Fitness, Local Public Eatery and Joey Restaurants, the Property is located nearby Costco as well as several major automotive dealerships.

Sherwood Park is a fast growing community of over 70,000 residents and features household income of over \$141,000 annually, among the highest in the province. Baseline Village is the first major shopping centre entering Sherwood Park from Edmonton along Baseline Road, the highest trafficked thoroughfare in the community. With multiple retail bays available, Baseline Village is able to accommodate a wide variety of potential uses.