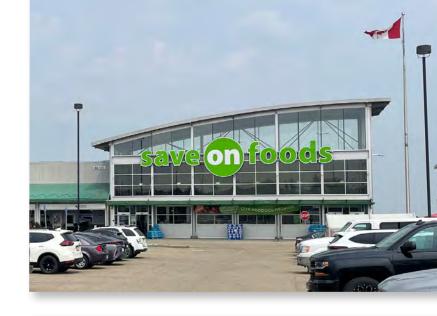

## PARK'S PREMIER SHOPPING CENTRE

Leasing opportunities available in Baseline Village, Sherwood Park's busiest shopping centre. Located at the main intersection of Baseline Road and Broadmoor Boulevard, the Property is located just off the Anthony Henday Drive and sees over 60,000 vehicles per day. Anchored by Save On Foods, Jysk, Planet Fitness, Local Public Eatery and Joey Restaurants, the Property is located nearby Costco as well as several major automotive dealerships.