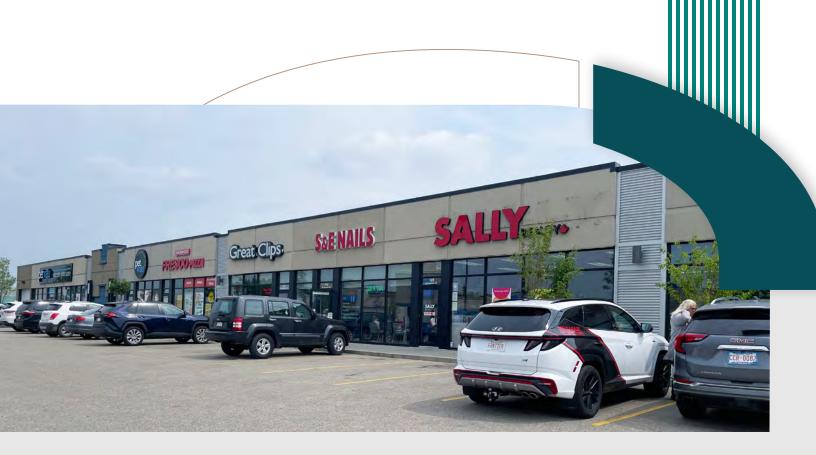

# PROPERTY FEATURES

| Vacancy    | Unit 326, 222 Baseline Road - 1,867 SF (Fixtured Restaurant)<br>Unit 25, 100 Broadview Drive - 11,969 SF<br>Unit 386, 222 Baseline Road - 1,017 SF |
|------------|----------------------------------------------------------------------------------------------------------------------------------------------------|
| Available  | Immediately                                                                                                                                        |
| Municipal  | 222 Baseline Road, Sherwood Park AB T8H 1S8                                                                                                        |
| Legal      | Plan 9220581; Block 201, Lot 6,7 and Plan 1120991; Block 201; Lot 4A                                                                               |
| Zoning     | <u>DC1</u>                                                                                                                                         |
| Basic Rent | Negotiable                                                                                                                                         |
| Op Costs   | \$10.64 PSF + Mgmt fee (2025 est.)                                                                                                                 |
| Parking    | Shared surface parking                                                                                                                             |

## PARK'S PREMIER SHOPPING CENTRE

Leasing opportunities available in Baseline Village, Sherwood Park's busiest shopping centre. Located at the main intersection of Baseline Road and Broadmoor Boulevard, the Property is located just off the Anthony Henday Drive and sees over 60,000 vehicles per day. Anchored by Save On Foods, Jysk, Planet Fitness, Local Public Eatery and Joey Restaurants, the Property is located nearby Costco as well as several major automotive dealerships.