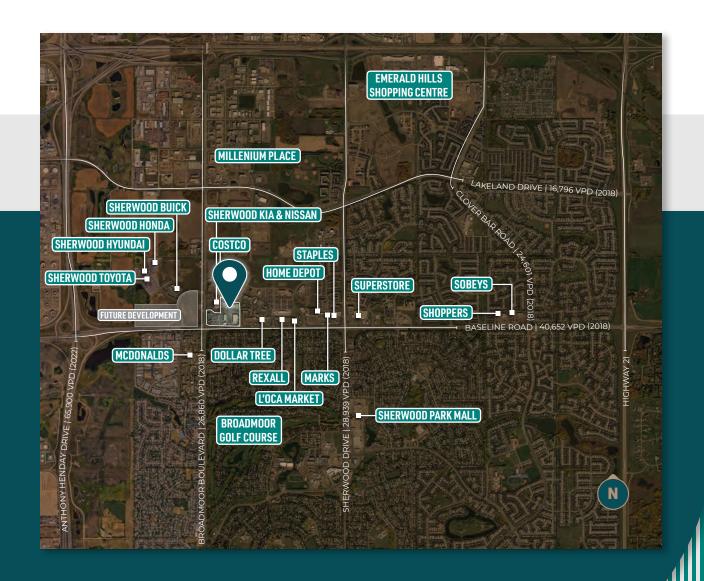

## PARK'S PREMIER SHOPPING CENTRE

Leasing opportunities available in Baseline Village, Sherwood Park's busiest shopping centre. Located at the main intersection of Baseline Road and Broadmoor Boulevard, the Property is located just off the Anthony Henday Drive and sees over 60,000 vehicles per day. Anchored by Save On Foods, Jysk, Planet Fitness, Local Public Eatery and Joey Restaurants, the Property is located nearby Costco as well as several major automotive dealerships.

Sherwood Park is a fast growing community of over 70,000 residents and features household income of over \$141,000 annually, among the highest in the province. Baseline Village is the first major shopping centre entering Sherwood Park from Edmonton along Baseline Road, the highest trafficked thoroughfare in the community. With multiple retail bays available, Baseline Village is able to accommodate a wide variety of potential uses.