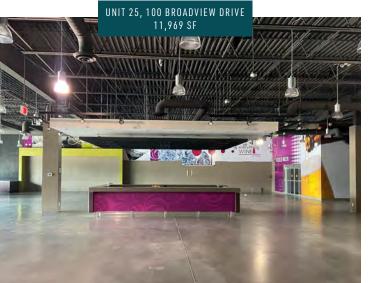

# PROPERTY FEATURES

| Vacancy    | Unit 326, 222 Baseline Road - 1,867 SF (Fixtured Restaurant)<br>Unit 25, 100 Broadview Drive - 11,969 SF<br>Unit 386, 222 Baseline Road - 1,017 SF |
|------------|----------------------------------------------------------------------------------------------------------------------------------------------------|
| Available  | Immediately                                                                                                                                        |
| Municipal  | 222 Baseline Road, Sherwood Park AB T8H 1S8                                                                                                        |
| Legal      | Plan 9220581; Block 201, Lot 6,7 and Plan 1120991; Block 201; Lot 4A                                                                               |
| Zoning     | <u>DC1</u>                                                                                                                                         |
| Basic Rent | Negotiable                                                                                                                                         |
| Op Costs   | \$10.64 PSF + Mgmt fee (2025 est.)                                                                                                                 |
| Parking    | Shared surface parking                                                                                                                             |