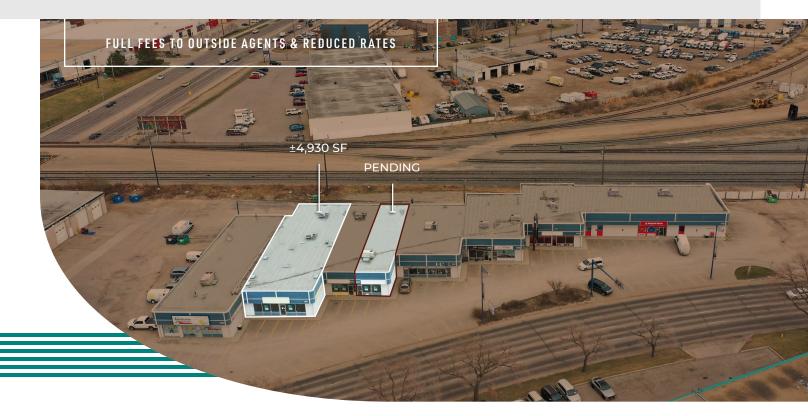

HIGH EXPOSURE FLEX SPACE WITH DOCK LOADING

# RETAIL | INDUSTRIAL FOR LEASE

- 4,930 SF flex space with high exposure along Gateway Boulevard
- Vacancy suits a variety of users with office / warehouse and open showroom
- Dock loading bay with two access points into marshalling area
- Neighborhood Commercial zoning makes this property suitable for a wide range of retail and light industrial users
- Located along major bus routes with easy access to 99 Street, Whitemud Drive, and Whyte Avenue

#### UNIT 6049

±4,930 SF Base Rent: Negotiable Loading: (2) 8' x 8' dock with Levelers