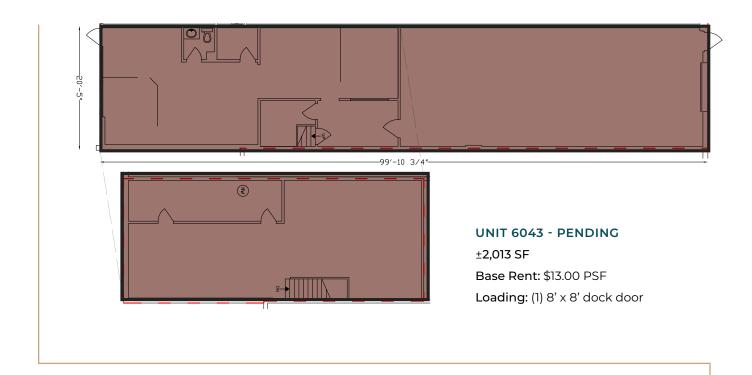

|
| Zoning    | CN (Neighborhood Commercial)               |
| Op Costs  | \$7.57 PSF (2025 est.)                     |
| Ceiling   | 10' – 12' Clear                            |
| HVAC      | Forced Air Overhead Units                  |
| Power     | TBC by Tenant                              |
| Lighting  | LED / T5H0                                 |
| Yard      | Paved                                      |
| Parking   | Scramble                                   |
| Signage   | Fascia & Pylon                             |
|           |                                            |



51,467 mit

\$99,561 \$

AVERAGE HOUSEHOLD INCOME (WITHIN 2 KM 2022)

## 29,800 ዀ

AVERAGE DAILY TRAFFIC COUNT ALONG GATEWAY BLVD (2022)





# FLOOR PLANS

\* FLOOR PLANS ARE NOT TO SCALE





#### UNIT 6049

±4,930 SF Base Rent: Negotiable Loading: (2) 8' x 8' dock with Levelers





#### CHRIS KILLINGSWORTH

Associate 780.232.6939 chris.killingsworth@omada-cre.com

#### BEN ASHWORTH

Associate 780.540.5329 ben.ashworth@omada-cre.com

#### NICOLE MCKAY

Associate 780.540.5323 nicole.mckay@omada-cre.com

## 0 M A D A - C R E . C O M 7 8 0 . 5 4 0 . 5 3 2 0

OMADA COMMERCIAL 1400 Phipps-McKinnon Building 10020 101A Avenue NW Edmonton, AB T5J 3G2