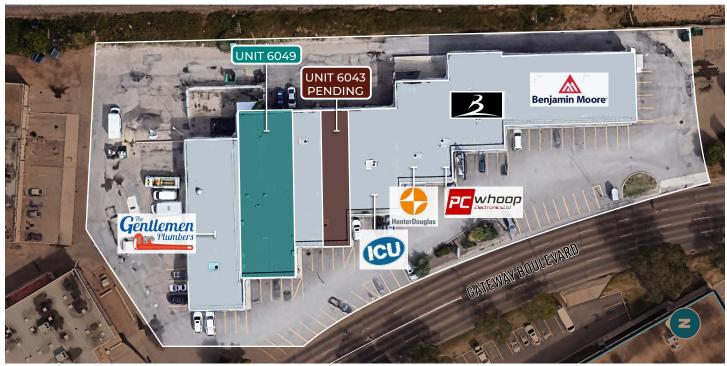

#### UNIT 6049

±4,930 SF Base Rent: Negotiable Loading: (2) 8' x 8' dock with Levelers