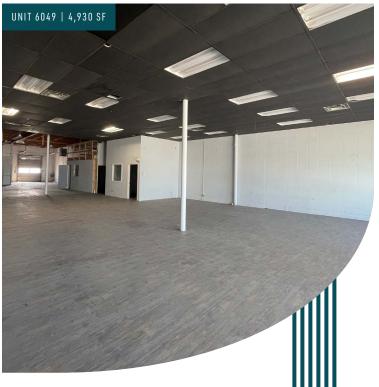

#### UNIT 6049

±4,930 SF Base Rent: Negotiable Loading: (2) 8' x 8' dock with Levelers