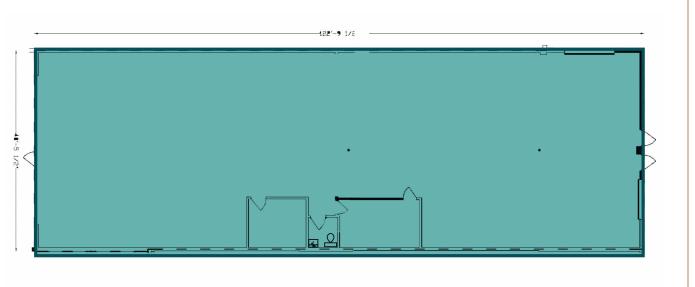

# FLOOR PLANS

\* FLOOR PLANS ARE NOT TO SCALE

#### UNIT 6049

±4,930 SF Base Rent: Negotiable Loading: (2) 8' x 8' dock with Levelers