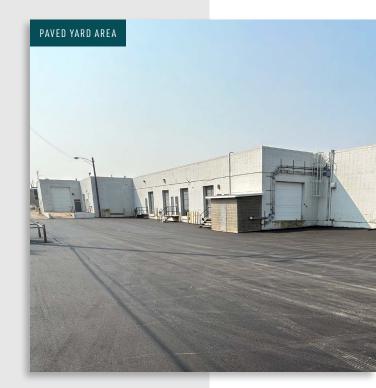

# **PROPERTY** FEATURES

| Available | Immediately                                |
|-----------|--------------------------------------------|
| Municipal | 6029/53 Gateway Boulevard,<br>Edmonton, AB |
| Legal     | Plan 2657NY, Block 80, Lot A               |
| Access    | Gateway Boulevard                          |
| Zoning    | CN (Neighborhood Commercial)               |
| Op Costs  | \$7.57 PSF (2025 est.)                     |
| Ceiling   | 10' – 12' Clear                            |
| HVAC      | Forced Air Overhead Units                  |
| Power     | TBC by Tenant                              |
| Lighting  | LED / T5H0                                 |
| Yard      | Paved                                      |
| Parking   | Scramble                                   |
| Signage   | Fascia & Pylon                             |
|           |                                            |