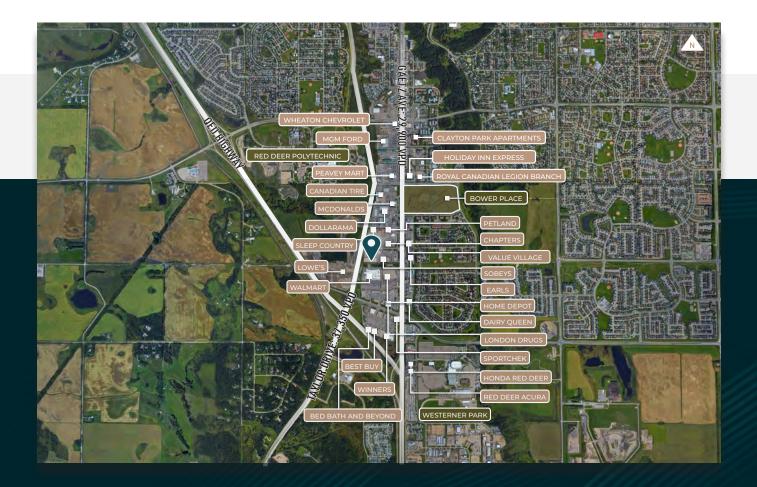

# FINAL AVAILABLE UNIT AT GAETZ PLAZA

Gaetz Plaza is a prominent shopping centre anchored by The Brick Furniture Store and Golf Town, shadow anchored by Sobeys. The Property is located just off the QEII Highway, and easily accessible from Taylor Drive and Gaetz Ave. Gaetz Plaza is located in the desirable south Red Deer commercial corridor, surrounded by national tenants such as Walmart, Lowe's, Home Depot, Best Buy, and more. Bower Place, Red Deer's most popular enclosed mall, is also in close proximity just north of the Property.

Our final remaining retail bay at Gaetz Plaza is a former chiropractic clinic (1,612 SF), fully fixtured for a medical use with existing improvements and great visibility from 22 Street.