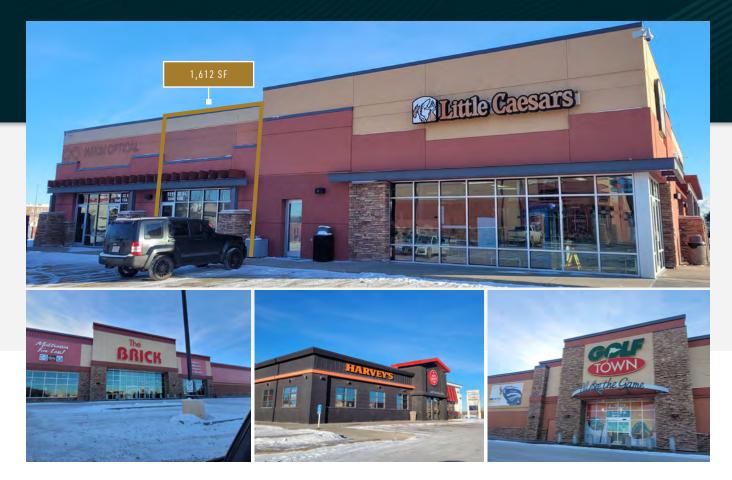

## FIXTURED MEDICAL BAY AVAILABLE

- 1,612 SF (inline) fully fixtured chiropractic space available
- Anchored by The Brick Furniture & Golf Town, shadow anchored by Sobeys

780.540.5320

- Located just off the QEII Highway, easily accessible from Gaetz Avenue
- Positioned in the South Red Deer commercial corridor

# FINAL AVAILABLE UNIT AT GAETZ PLAZA

Gaetz Plaza is a prominent shopping centre anchored by The Brick Furniture Store and Golf Town, shadow anchored by Sobeys. The Property is located just off the QEII Highway, and easily accessible from Taylor Drive and Gaetz Ave. Gaetz Plaza is located in the desirable south Red Deer commercial corridor, surrounded by national tenants such as Walmart, Lowe's, Home Depot, Best Buy, and more. Bower Place, Red Deer's most popular enclosed mall, is also in close proximity just north of the Property.

Our final remaining retail bay at Gaetz Plaza is a former chiropractic clinic (1,612 SF), fully fixtured for a medical use with existing improvements and great visibility from 22 Street.