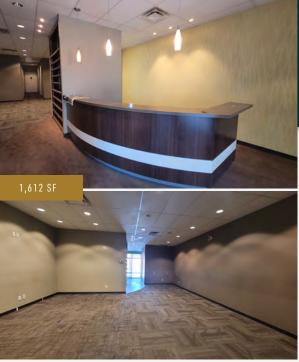

## FIXTURED MEDICAL BAY AVAILABLE

- 1,612 SF (inline) fully fixtured chiropractic space available
- Anchored by The Brick Furniture & Golf Town, shadow anchored by Sobeys

780.540.5320

- Located just off the QEII Highway, easily accessible from Gaetz Avenue
- Positioned in the South Red Deer commercial corridor

Our final remaining retail bay at Gaetz Plaza is a former chiropractic clinic (1,612 SF), fully fixtured for a medical use with existing improvements and great visibility from 22 Street.