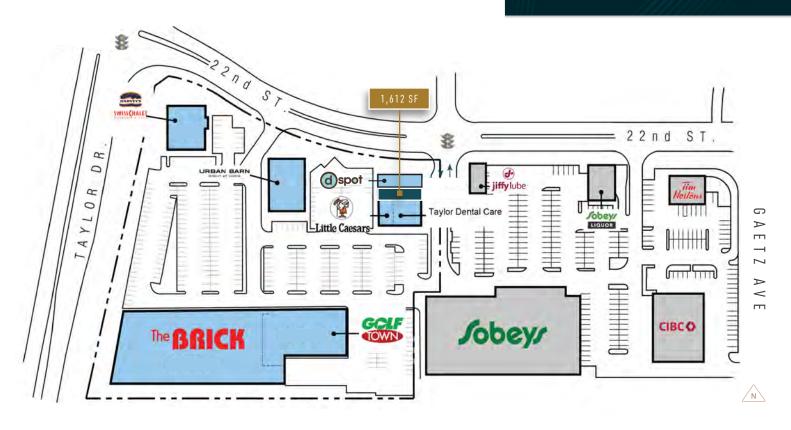

## SITE PLAN

# FINAL AVAILABLE UNIT AT GAETZ PLAZA

Gaetz Plaza is a prominent shopping centre anchored by The Brick Furniture Store and Golf Town, shadow anchored by Sobeys. The Property is located just off the QEII Highway, and easily accessible from Taylor Drive and Gaetz Ave. Gaetz Plaza is located in the desirable south Red Deer commercial corridor, surrounded by national tenants such as Walmart, Lowe's, Home Depot, Best Buy, and more. Bower Place, Red Deer's most popular enclosed mall, is also in close proximity just north of the Property.

Our final remaining retail bay at Gaetz Plaza is a former chiropractic clinic (1,612 SF), fully fixtured for a medical use with existing improvements and great visibility from 22 Street.