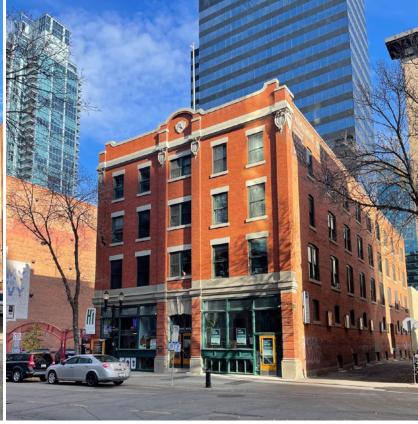

### OPPORTUNITY

Armstrong Block is situated on the north side of Jasper Avenue, along the 104 Street promenade. The property is supported by strong residential density in the area, with population growth estimated at 18.3% over the next five years. It also benefits from being surrounded by office towers, commercial businesses, educational institutions and hotels that add to the customer base.