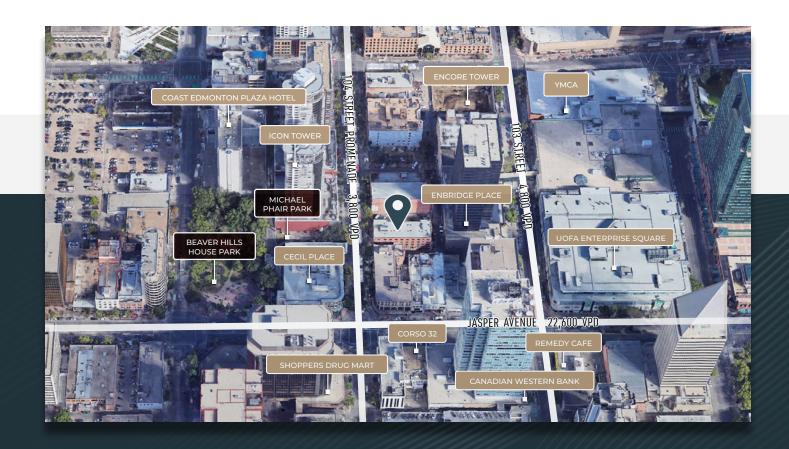

### OPPORTUNITY

Armstrong Block is situated on the north side of Jasper Avenue, along the 104 Street promenade. The property is supported by strong residential density in the area, with population growth estimated at 18.3% over the next five years. It also benefits from being surrounded by office towers, commercial businesses, educational institutions and hotels that add to the customer base.