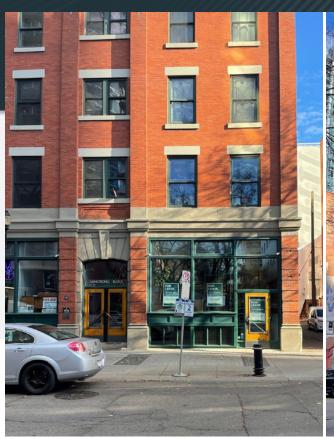

#### I ARMSTRONG BLOCK I

## FOR LEASE: MAIN FLOOR PREMISES ON 4TH STREET PROMENADE

- 2,950 SF Main Floor Space Available
- Located on 4th Street Promenade
- Beautiful Brick & Beam Heritage Building
- Existing open layout

ERIC SLATTER

### PROPERTY FEATURES

Main Floor 2,950 SF Available

Available Immediately

Municipal 10125 104 Street, Edmonton, AB

LegalLot 159; Block 3; Plan NB1AccessJasper Avenue & 104 StreetZoningHeritage Area Zone (HA)ParkingStreet Parking Available