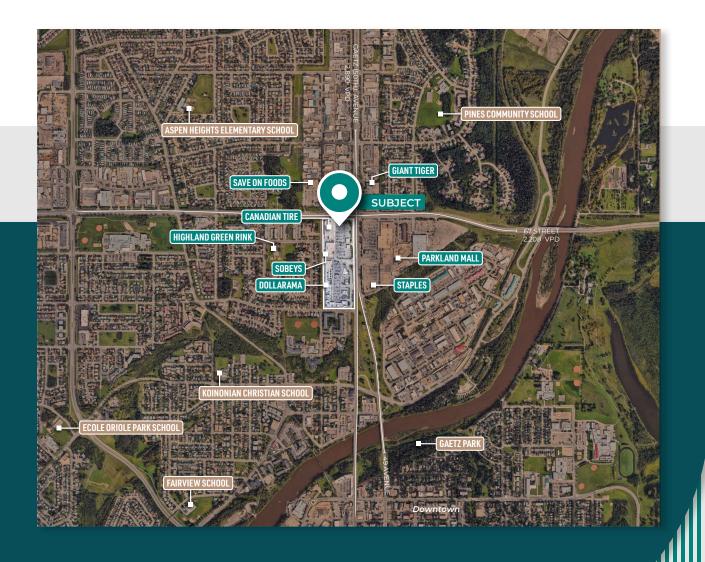

## VACANCIES STARTING AT 1,213 SF AT THE VILLAGE CENTRE, RED DEER

Village Centre is located at 50th Avenue and 67 Street, Red Deer's major intersection in the heart of the city. Gaetz (50th) Avenue is a retail hub with multiple shopping centers in the area and a balanced mix of retailers, including Canadian Tire, Sobeys, Shoppers Drug Mart, Dollarama, and many others. Easily accessible from the QE2 highway as well as for

local residents, the Property takes advantage of being highly visible to more than 5,000 vehicles per day.

The strong daytime population combined with the easy access and exposure make Village Centre a favorable location for businesses. Take advantage of this prime opportunity in a wellestablished core.