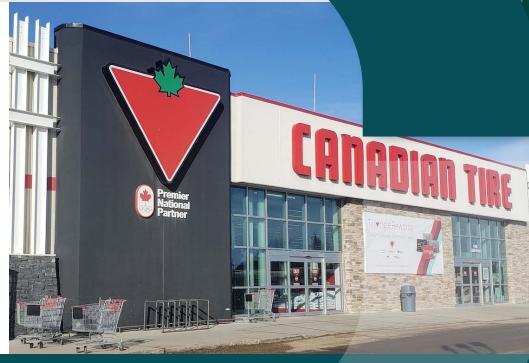

#### **VILLAGE CENTRE**

6320 50 Avenue, Red Deer, AB

- Canadian Tire and Sobeys anchored shopping centre
- Multiple opportunities in this prominent Red Deer power centre
- Flexible unit sizes with options to combine units
- Located across from Parkland Mall
- Excellent parking and visibility with frontage along Gaetz (50th) Avenue
- Anchored by Canadian Tire, Sobeys, Dollarama and Shoppers Drug Mart

## VACANCIES STARTING AT 1,213 SF AT THE VILLAGE CENTRE, RED DEER

Village Centre is located at 50th Avenue and 67 Street, Red Deer's major intersection in the heart of the city. Gaetz (50th) Avenue is a retail hub with multiple shopping centers in the area and a balanced mix of retailers, including Canadian Tire, Sobeys, Shoppers Drug Mart, Dollarama, and many others. Easily accessible from the QE2 highway as well as for