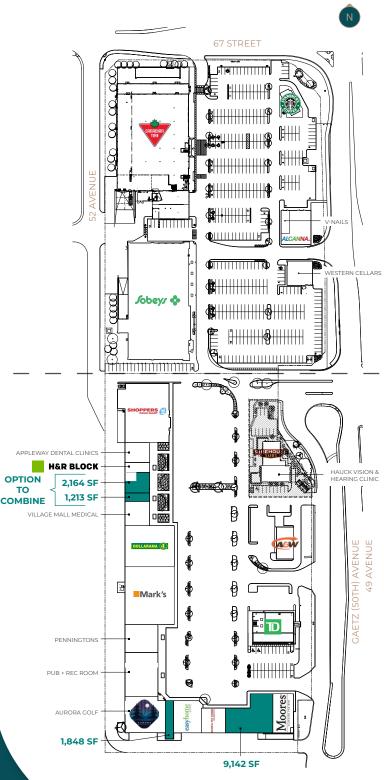

### SITE PLAN

EXCELLENT

AMPLE SURFACE PARKING

ACROSS PARKLAND MALL

### PROPERTY FEATURES

Vacancy 1,213 SF - FORMER HAIR SALON 1,848 SF - FORMER PHYSIOTHERAPY 2,164 SF - FORMER CHIROPRACTOR 9,142 SF Municipal 6320 50 Avenue, Red Deer, AB Legal Plan 2509mc, Lot (B) C2A Commercial Zoning Regional Shopping Centre Negotiable Basic Rent \$13.91 PSF (2025 est.) Op Costs TBC per unit

#### **VILLAGE CENTRE**

6320 50 Avenue, Red Deer, AB

- Canadian Tire and Sobeys anchored shopping centre
- Multiple opportunities in this prominent Red Deer power centre
- Flexible unit sizes with options to combine units
- Located across from Parkland Mall
- Excellent parking and visibility with frontage along Gaetz (50th) Avenue
- Anchored by Canadian Tire, Sobeys, Dollarama and Shoppers Drug Mart