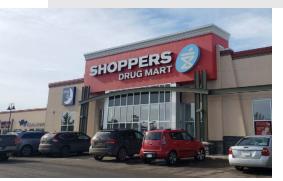

#### **VILLAGE CENTRE**

6320 50 Avenue, Red Deer, AB

- Canadian Tire and Sobeys anchored shopping centre
- Multiple opportunities in this prominent Red Deer power centre
- Flexible unit sizes with options to combine units
- Located across from Parkland Mall
- Excellent parking and visibility with frontage along Gaetz (50th) Avenue
- Anchored by Canadian Tire, Sobeys, Dollarama and Shoppers Drug Mart

## VACANCIES STARTING AT 1,213 SF AT THE VILLAGE CENTRE, RED DEER

Village Centre is located at 50th Avenue and 67 Street, Red Deer's major intersection in the heart of the city. Gaetz (50th) Avenue is a retail hub with multiple shopping centers in the area and a balanced mix of retailers, including Canadian Tire, Sobeys, Shoppers Drug Mart, Dollarama, and many others. Easily accessible from the QE2 highway as well as for