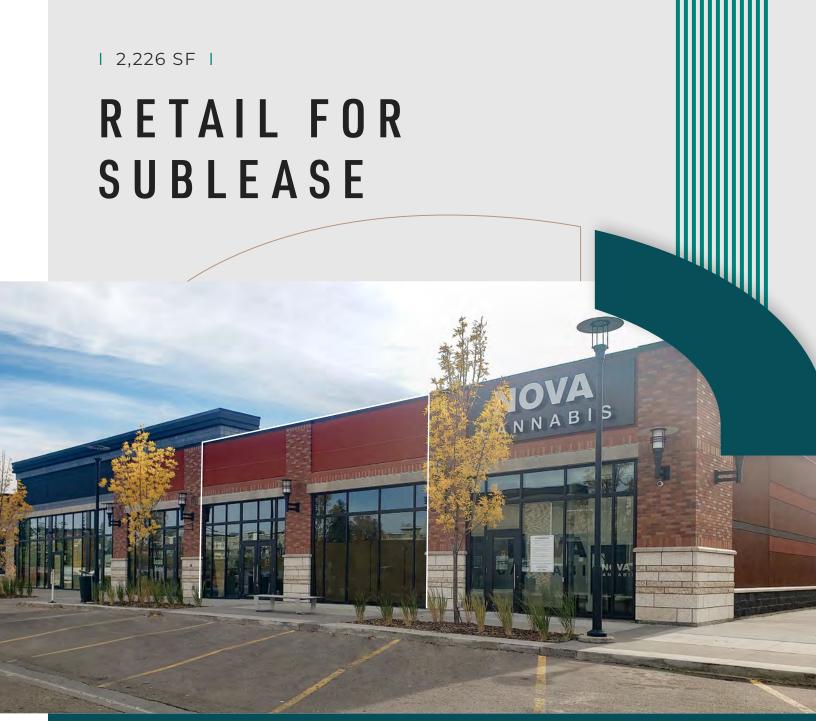

### GRIESBACH VILLAGE Unit 104, 9910 - 137 Avenue NW, Edmonton, AB

- 2,226 SF sublease at Griesbach Village
- Located on the northwest corner of 97 Street & 137 Avenue
- High traffic location with over 45,400 vehicles per day on 97 Street and 28,600 vehicles per day on 137 Avenue
- Join national retailers including Shoppers Drug Mart, Popeyes, Co-op Liquor, Tim Hortons and many others