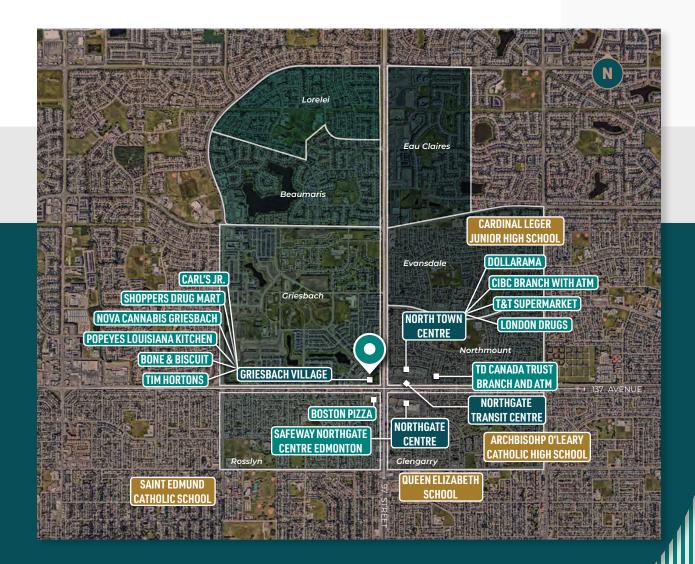

### GRIESBACH VILLAGE Unit 104, 9910 - 137 Avenue NW, Edmonton, AB

- 2,226 SF sublease at Griesbach Village
- Located on the northwest corner of 97 Street & 137 Avenue
- High traffic location with over 45,400 vehicles per day on 97 Street and 28,600 vehicles per day on 137 Avenue
- Join national retailers including Shoppers Drug Mart, Popeyes, Co-op Liquor, Tim Hortons and many others

# INSIGHT

GRIESBACH VILLAGE IS
LOCATED ON 137 AVENUE
AND 97 STREET, A MAIN
ARTERIAL THAT CONNECTS
THE COMMUNITIES IN
NORTH EDMONTON TO
THE DOWNTOWN CORE.

This high traffic location offers excellent ease of access with over 74,000 vehicles per day passing the site, its close proximity to Northgate transit centre and walkability from the growing community of Griesbach.