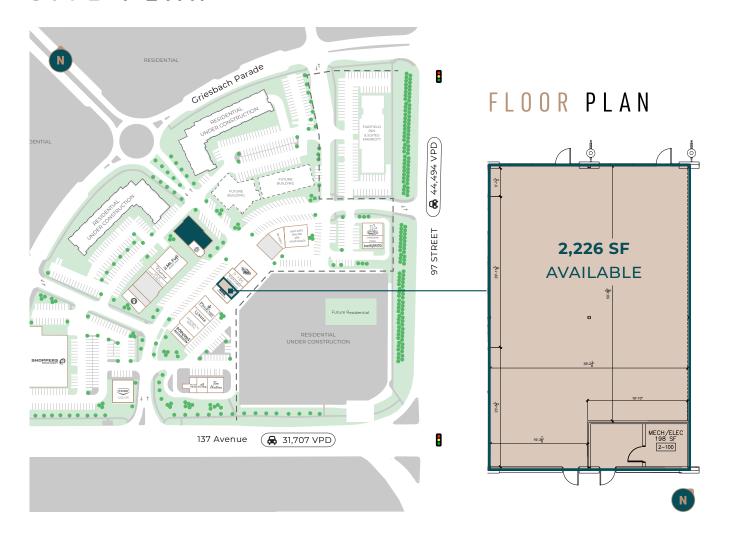

# SITE PLAN

### GRIESBACH VILLAGE Unit 104, 9910 - 137 Avenue NW, Edmonton, AB

- 2,226 SF sublease at Griesbach Village
- Located on the northwest corner of 97 Street & 137 Avenue
- High traffic location with over 45,400 vehicles per day on 97 Street and 28,600 vehicles per day on 137 Avenue
- Join national retailers including Shoppers Drug Mart, Popeyes, Co-op Liquor, Tim Hortons and many others