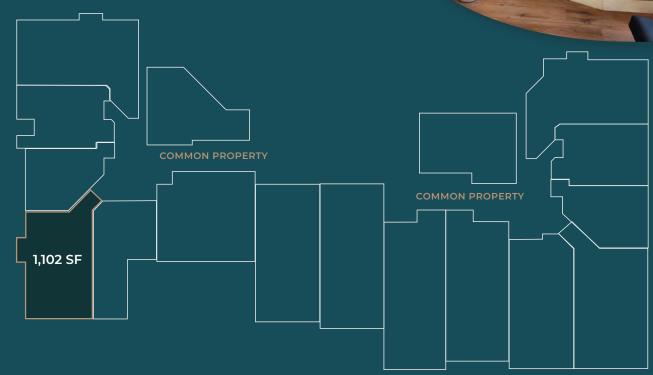

## PROPERTY FEATURES

| Property                   | Commercial Condo                                                             |
|----------------------------|------------------------------------------------------------------------------|
| Vacancy                    | 1,102 SF<br>(Includes patio & 1 titled parking stall)                        |
| Year Built                 | 2003                                                                         |
| Municipal                  | #144, 10403 122 Street, Edmonton, AB                                         |
| Legal                      | Plan 0325697, Unit 38 / Stall 450                                            |
| Access                     | 104 Avenue & 122 Street                                                      |
| Zoning                     | DC1 (999) - Direct Development<br>Control Provision                          |
| Parking                    | 1 titled parking stall<br>Heated underground parkade<br>Ample street parking |
| Management                 | Professionally managed building                                              |
| Prop. Taxes                | \$687.53 monthly (2025 est.)                                                 |
| Condo Fees                 | \$563.30 monthly (2025 est.)                                                 |
| Sale Price                 | <del>\$375,000</del> <b>\$334,000</b>                                        |
| Short Term<br>Lease Expiry | September 1, 2025                                                            |