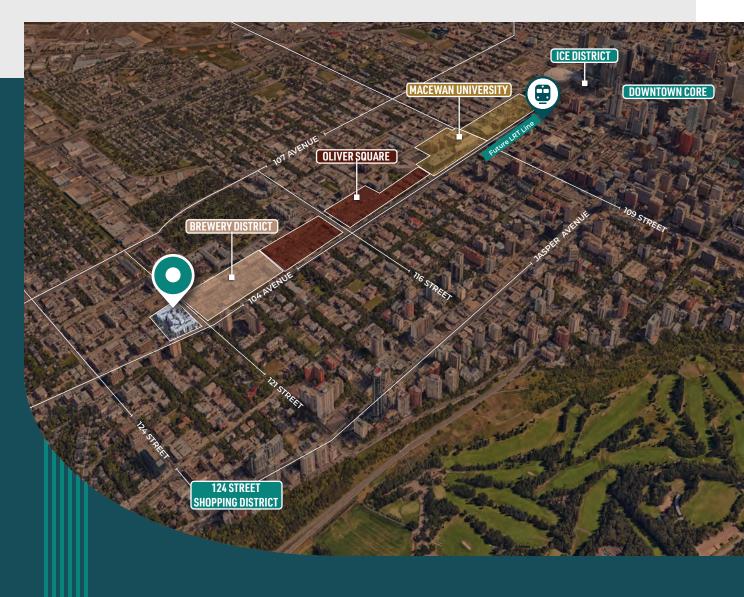

# COMMERCIAL CONDO END-CAP UNIT SITUATED ON 104 AVE & 122 STREET

GLENORA GATES IS SITUATED ON 104 AVENUE & 122 STREET, ADJACENT TO THE BREWERY DISTRICT, AND IN CLOSE PROXIMITY TO THE DOWNTOWN CORE. As a gateway to Downtown, Stony Plain Road branches into 104 Avenue and is an important and heavily used route linking communities and neighborhoods from the East and West.

Currently, more than 26,000 vehicles pass directly in front of Glenora Gates on a daily basis. The new Valley Line LRT, which will travel at street level in front of the site and feature two stops within a one minute walk, add to the excellent exposure and ease of access of this property. Glenora Gates is surrounded by medium density residential, with the number of people living in the area expected to increase with the new City approved zoning, which allows for even greater density and redevelopment along the 104 Avenue corridor. Owners of a commercial condominium in Glenora Gates are set to benefit from excellent exposure, increasing residential density in the area and the excitement surrounding the Brewery District and other redevelopments taking place nearby.