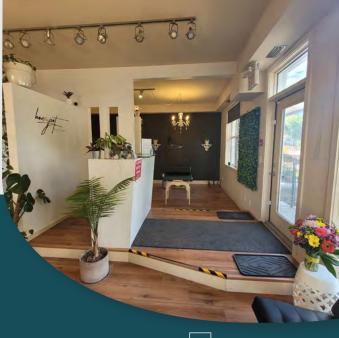

## **GLENORA GATES**

#144, 10403 122 Street Edmonton I AB

PLEASE RESPECT THE BUSINESS OPERATING IN THE SPACE. ALL TOURS MUST BE BOOKED WITH THE LISTING AGENT.

- 1,102 SF unit for sale
- Excellent owner/user or investment opportunity
- Short-term Tenant in place until September 1, 2025
- Bright, modern and recently upgraded unit that shows well
- 26,500 vehicles daily on 104 Avenue with major bus routes and future LRT stops near the site
- Immediately adjacent to the Brewery District with great connectivity to the downtown core
- Supported by 184 residential units above and high density residential in the area