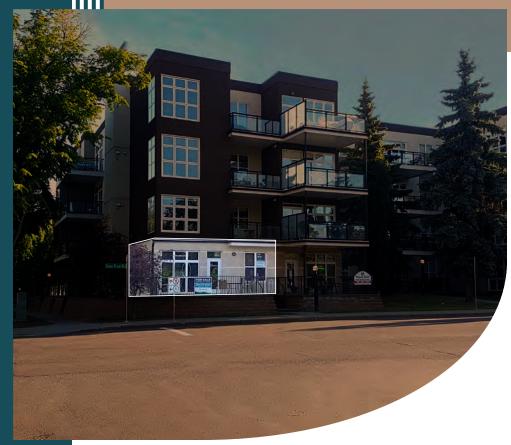

## **GLENORA GATES**

#144, 10403 122 Street Edmonton I AB

PLEASE RESPECT THE BUSINESS OPERATING IN THE SPACE. ALL TOURS MUST BE BOOKED WITH THE LISTING AGENT.

- 1,102 SF unit for sale
- Excellent owner/user or investment opportunity
- Short-term Tenant in place until September 1, 2025
- Bright, modern and recently upgraded unit that shows well
- 26,500 vehicles daily on 104 Avenue with major bus routes and future LRT stops near the site
- Immediately adjacent to the Brewery District with great connectivity to the downtown core
- Supported by 184 residential units above and high density residential in the area

# COMMERCIAL CONDO END-CAP UNIT SITUATED ON 104 AVE & 122 STREET

GLENORA GATES IS SITUATED ON 104 AVENUE & 122 STREET, ADJACENT TO THE BREWERY DISTRICT, AND IN CLOSE PROXIMITY TO THE DOWNTOWN CORE. As a gateway to Downtown, Stony Plain Road branches into 104 Avenue and is an important and heavily used route linking communities and neighborhoods from the East and West.