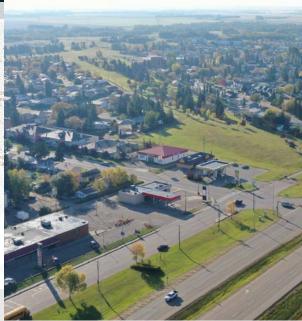

# PRIME EXPOSURE TO OVER 11,000 VEHICLES PER DAY ALONG HIGHWAY 60

SITUATED ON THE HARD CORNER OF SUPERIOR STREET AND ST. LAWRENCE AVE, THE PROPERTY OFFERS PRIME EXPOSURE TO OVER 11,000 VEHICLES PER DAY ALONG HIGHWAY 60. MERELY A SHORT 15-MINUTE DRIVE SOUTHWEST OF EDMONTON, BUSINESSES IN THIS AREA ENJOY PRIME POSITIONING ALONG SUPERIOR STREET. THE SITE IS THOUGHTFULLY DESIGNED TO ACCOMMODATE A DIVERSE RANGE OF BUILD-TO-SUIT OPTIONS, CATERING TO A WIDE ARRAY OF USES.

## IDEALLY SITUATED

73 SUPERIOR STREET I DEVON I AB

11,080 VPD ON HIGHWAY 60