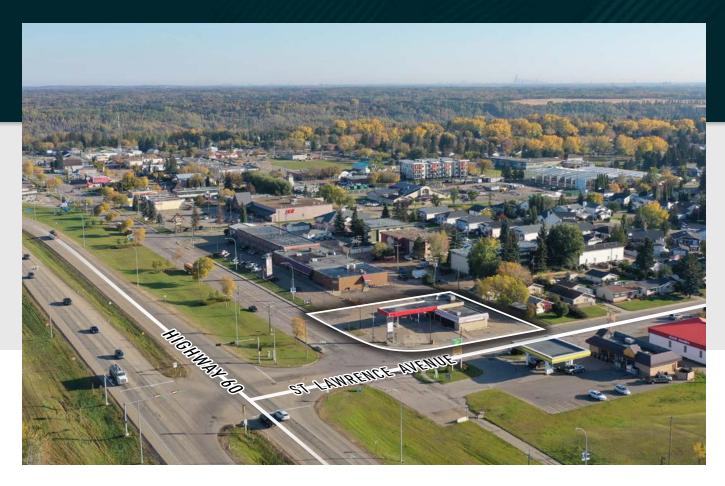

SUPERIOR STREET RETAIL |

### 73 SUPERIOR STREET | DEVON I AB

### UP TO 4,790 SF FREESTANDING BUILDING WITH DRIVE THRU OPPORTUNITY

- High exposure corner situated along the major commuter corridor of Highway 60 with over 11,000 vehicles per day
- Multiple build to suit options available
- Highway Commercial zoning allows for a variety of uses
- Devon's pro-business stance offers no business tax

# PRIME EXPOSURE TO OVER 11,000 VEHICLES PER DAY ALONG HIGHWAY 60

SITUATED ON THE HARD CORNER OF SUPERIOR STREET AND ST. LAWRENCE AVE, THE PROPERTY OFFERS PRIME EXPOSURE TO OVER 11,000 VEHICLES PER DAY ALONG HIGHWAY 60. MERELY A SHORT 15-MINUTE DRIVE SOUTHWEST OF EDMONTON, BUSINESSES IN THIS AREA ENJOY PRIME POSITIONING ALONG SUPERIOR STREET. THE SITE IS THOUGHTFULLY DESIGNED TO ACCOMMODATE A DIVERSE RANGE OF BUILD-TO-SUIT OPTIONS, CATERING TO A WIDE ARRAY OF USES.