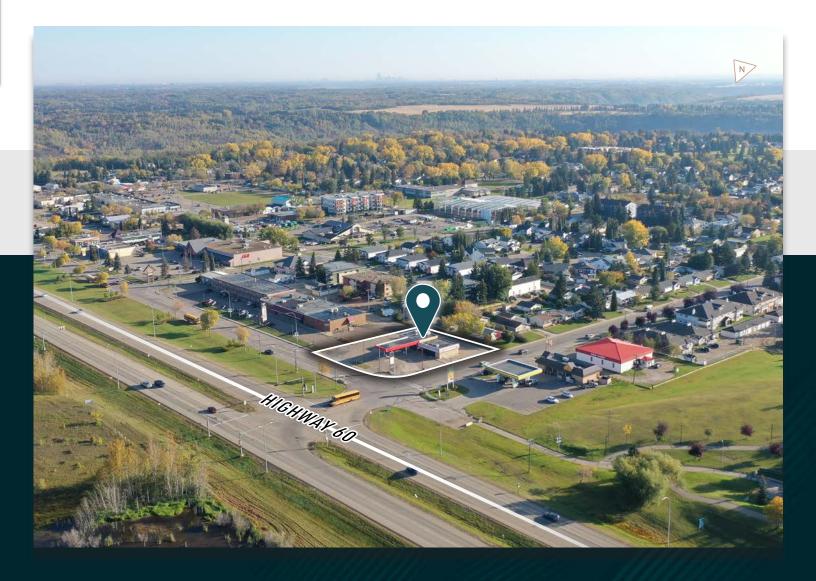

# PRIME EXPOSURE TO OVER 11,000 VEHICLES PER DAY ALONG HIGHWAY 60

SITUATED ON THE HARD CORNER OF SUPERIOR STREET AND ST. LAWRENCE AVE, THE PROPERTY OFFERS PRIME EXPOSURE TO OVER 11,000 VEHICLES PER DAY ALONG HIGHWAY 60. MERELY A SHORT 15-MINUTE DRIVE SOUTHWEST OF EDMONTON, BUSINESSES IN THIS AREA ENJOY PRIME POSITIONING ALONG SUPERIOR STREET. THE SITE IS THOUGHTFULLY DESIGNED TO ACCOMMODATE A DIVERSE RANGE OF BUILD-TO-SUIT OPTIONS, CATERING TO A WIDE ARRAY OF USES.

## IDEALLY SITUATED

73 SUPERIOR STREET I DEVON I AB

11,080 VPD ON HIGHWAY 60

### [TRAFFIC]

11,080 VPD on Highway 60