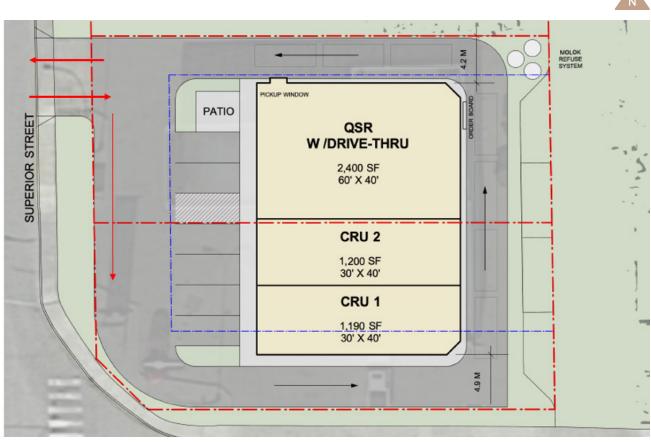

### FLOOR PLAN

## PROPERTY FEATURES

73 SUPERIOR STREET I DEVON I AB

Vacancy Up to 4,790 SF

Municipal 73 Superior Street, Devon, AB

Legal Plan 3494TR, Block 17, Lot 9C

Zoning Highway Commercial Basic Rent Negotiable

TBD Op Costs