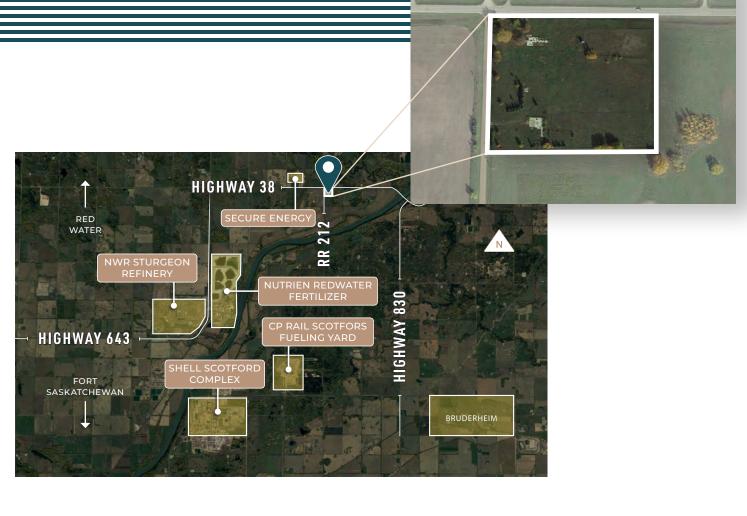

## STURGEON COUNTY LAND

56529 Range Rd 212 Sturgeon County I AB

- 7.33 acres of commercially zoned land in Alberta's Industrial Heartland
- Close proximity to Redwater, Bruderheim, and Fort Saskatchewan industrial areas
- Previously used as a service station and restaurant cafe
- Well located with easy access to the high load corridor

## PROPERTY FEATURES

Size 7.33 Acres

Available Immediately

Municipal 56529 Range Rd 212,

Sturgeon County, Alberta

**Legal** 4; 21; 56; 35; NW

Access Highway 38, RR 212

**Zoning** C1 – Highway Commercial District