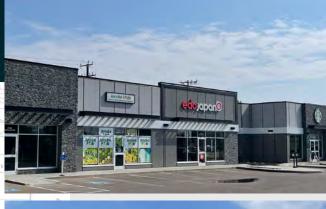

## FULLY FIXTURED RETAIL BAY AVAILABLE

- Ideally positioned along Gateway Boulevard and Calgary Trail which see combined commuter traffic of 54,400 vehicles per day
- Site benefits from a large daytime population of 53,540 people
- Dual access off Calgary Trail and Gateway Boulevard supported by ample parking with 112 surface parking stalls
- Join Peters' Drive-In, Starbucks and Edo Japan

### 5138 GATEWAY BOULEVARD I EDMONTON I AB

Vacancy1,266 SFZoningGeneral Business Zone (CB2)

AvailableImmediatelyBasic RentNegotiableMunicipal5138 Gateway Boulevard,Op Costs\$13.86 PSF

Edmonton, AB

Utilities Separately metered