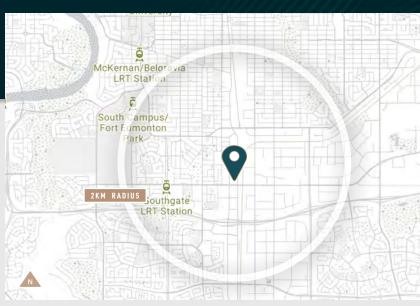

## HIGH-EXPOSURE CENTRE WITH HEAVY DAILY COMMUTER TRAFFIC

LOCATED ALONG TWO OF EDMONTON'S MOST PROMINENT ARTERIAL ROADWAYS, THE HIGH-EXPOSURE CENTRE BENEFITS FROM DAILY COMMUTER TRAFFIC OF OVER 54,000 VEHICLES PER DAY COUPLED WITH A LARGE DAYTIME POPULATION OF OVER 53,000 PEOPLE WITHIN A 2KM RADIUS OF THE SITE.

### [ POPULATION ]

21,965 residents

53,540 daytime population

7.3% growth (2017-2022)

12.9% projected growth (2022-2027)