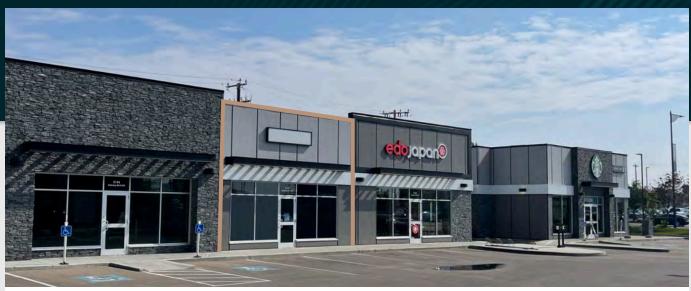

## FULLY FIXTURED RETAIL BAY AVAILABLE

- Ideally positioned along Gateway Boulevard and Calgary Trail which see combined commuter traffic of 54,400 vehicles per day
- Site benefits from a large daytime population of 53,540 people
- Dual access off Calgary Trail and Gateway Boulevard supported by ample parking with 112 surface parking stalls
- Join Peters' Drive-In, Starbucks and Edo Japan

## HIGH-EXPOSURE CENTRE WITH HEAVY DAILY COMMUTER TRAFFIC

LOCATED ALONG TWO OF EDMONTON'S MOST PROMINENT ARTERIAL ROADWAYS, THE HIGH-EXPOSURE CENTRE BENEFITS FROM DAILY COMMUTER TRAFFIC OF OVER 54,000 VEHICLES PER DAY COUPLED WITH A LARGE DAYTIME POPULATION OF OVER 53,000 PEOPLE WITHIN A 2KM RADIUS OF THE SITE.

Centered in the growing Calgary Trail retail corridor, the Centre provides patrons with ample surface parking and is easily accessed from all nodes of the city. The recently constructed site allows for flexible demising options with CB2 zoning catering to a wide variety of uses.