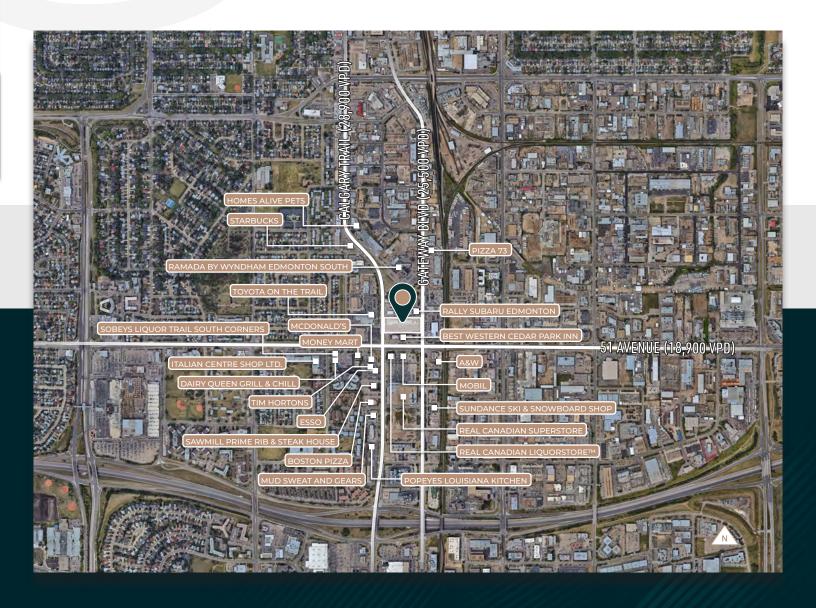

## HIGH-EXPOSURE CENTRE WITH HEAVY DAILY COMMUTER TRAFFIC

LOCATED ALONG TWO OF EDMONTON'S MOST PROMINENT ARTERIAL ROADWAYS, THE HIGH-EXPOSURE CENTRE BENEFITS FROM DAILY COMMUTER TRAFFIC OF OVER 54,000 VEHICLES PER DAY COUPLED WITH A LARGE DAYTIME POPULATION OF OVER 53,000 PEOPLE WITHIN A 2KM RADIUS OF THE SITE.

Centered in the growing Calgary Trail retail corridor, the Centre provides patrons with ample surface parking and is easily accessed from all nodes of the city. The recently constructed site allows for flexible demising options with CB2 zoning catering to a wide variety of uses.

## IDEALLY SITUATED

5138 GATEWAY BOULEVARD I EDMONTON I AB

### 28,900 VPD ON CALGARY TRAIL

### [TRAFFIC]

28,900 VPD on Calgary Trail

25,500 VPD on Gateway Blvd