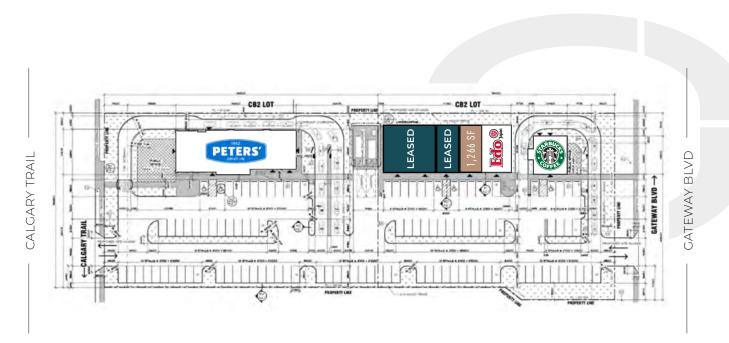

### 5138 GATEWAY BOULEVARD I EDMONTON I AB

Vacancy1,266 SFZoningGeneral Business Zone (CB2)

AvailableImmediatelyBasic RentNegotiableMunicipal5138 Gateway Boulevard,Op Costs\$13.86 PSF

Edmonton, AB

Utilities Separately metered

Legal Plan 1920849, Block 94, Lot 1B Parking Stalls

8/8 | 112 SURFACE PARKING STALLS