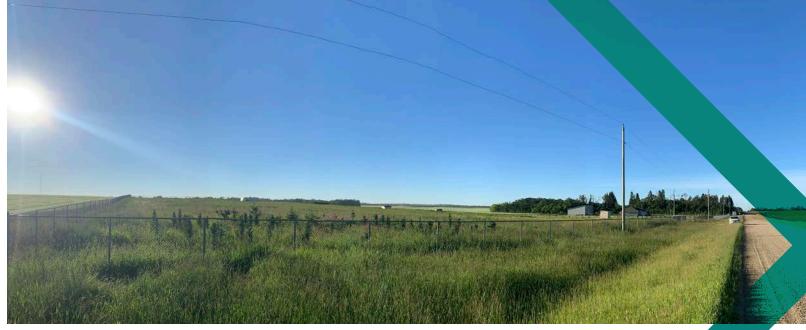

## PARKLAND LAND

52423 RANGE ROAD 270 | PARKLAND COUNTY | AB

**LAND** FOR SALE

5.04 ACRE **FENCED LAND** 

## HIGHLIGHTS

- 5.04 ACRE FULLY FENCED LAND
- Electricity pulled into the site
- Well located with easy access to Hwy 16A

**BRONWYN SCRIVENS** 

Associate Broker 780.540.5331

bronwyn.scrivens@omada-cre.com

• **Prop. Taxes:** \$1,877.40 (2022)

 Yard Details: Fully fenced and electricity pulled to the property BRONWYN SCRIVENS

Associate Broker 780.540.5331 bronwyn.scrivens@omada-cre.com

KENT SIMPSON

Associate 780.540.5330