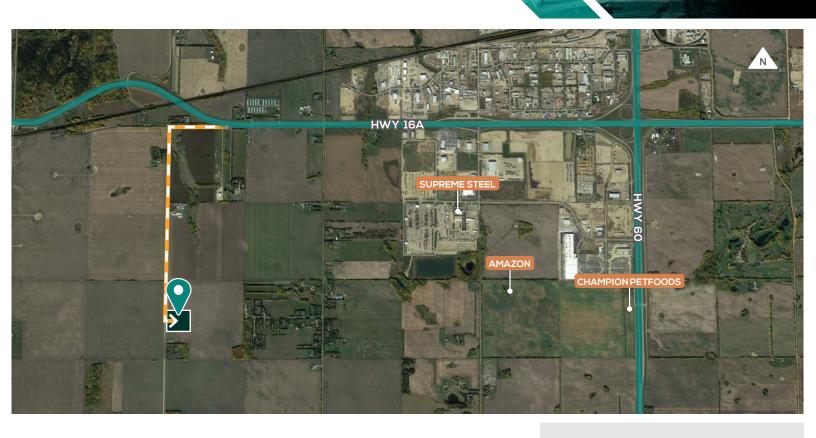

## FEATURES

• **Size:** 5.04 Acres

• Municipal: 52423 Range Road 270, Parkland

County

Legal: Plan 1520701; Block 1; Lot 1

Zoning: AGG – Agriculture General District

**Asking** \$350,000.00

Price: