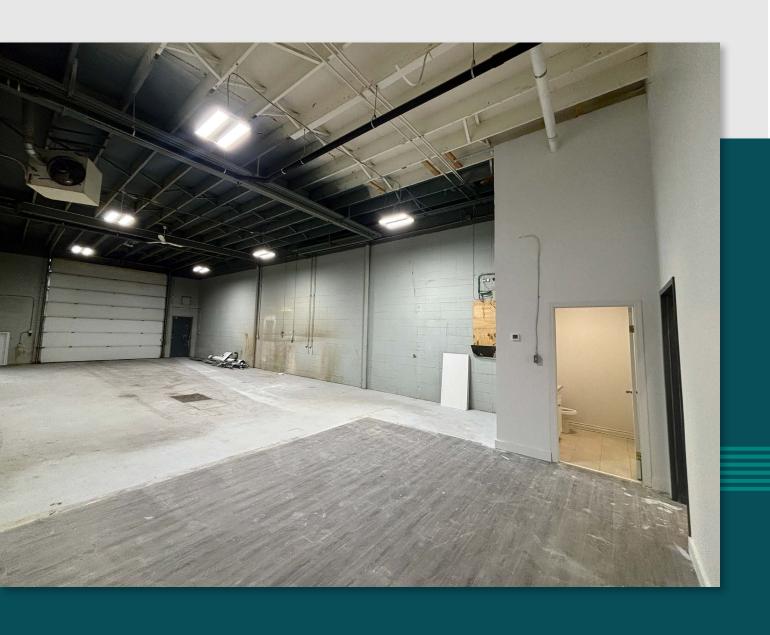

## INDUSTRIAL FOR LEASE

2,032 SF

**GRADE LOADING SMALL BAY WITH FENCED YARD** 

- ± 2,023 SF grade loading warehouse with open showroom at front of bay
- Recent improvements throughout including new paint and LED lighting
- Ample parking available with four access points into site and several bus stops nearby
- Fully paved site with fenced yard compound rent free
- Easily accessible off Mayfield Road, 170th Street, and other major arterial roadways

Basic Rent \$9.00 PSF

**Op Costs** \$8.25 PSF (2024 est.)

Ceiling 14' Clear

Loading (1) 14' x 14' Grade

**HVAC** TBC

**Drainage** Dual Sump

**Power** 100A, 120/208V, 3-Phase (TBC)

**Lighting** LED