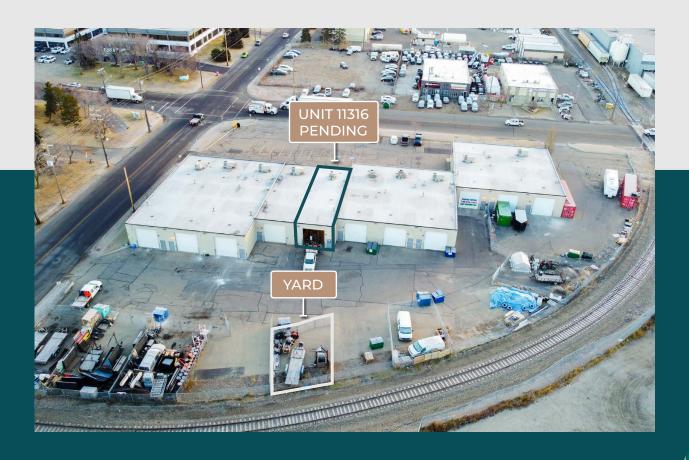

## PROPERTY FEATURES

Vacancy Unit 11316

+/- 2,032 SF - PENDING

**Available** Immediately

Municipal 11316 163 Street, Edmonton, AB

Legal Plan 9820957; Block 1; Lot 8

Access 163 Street; 114 Avenue

Zoning IM (Medium Industrial)

Yard Details Fenced and paved

Parking Scramble

Signage Fascia