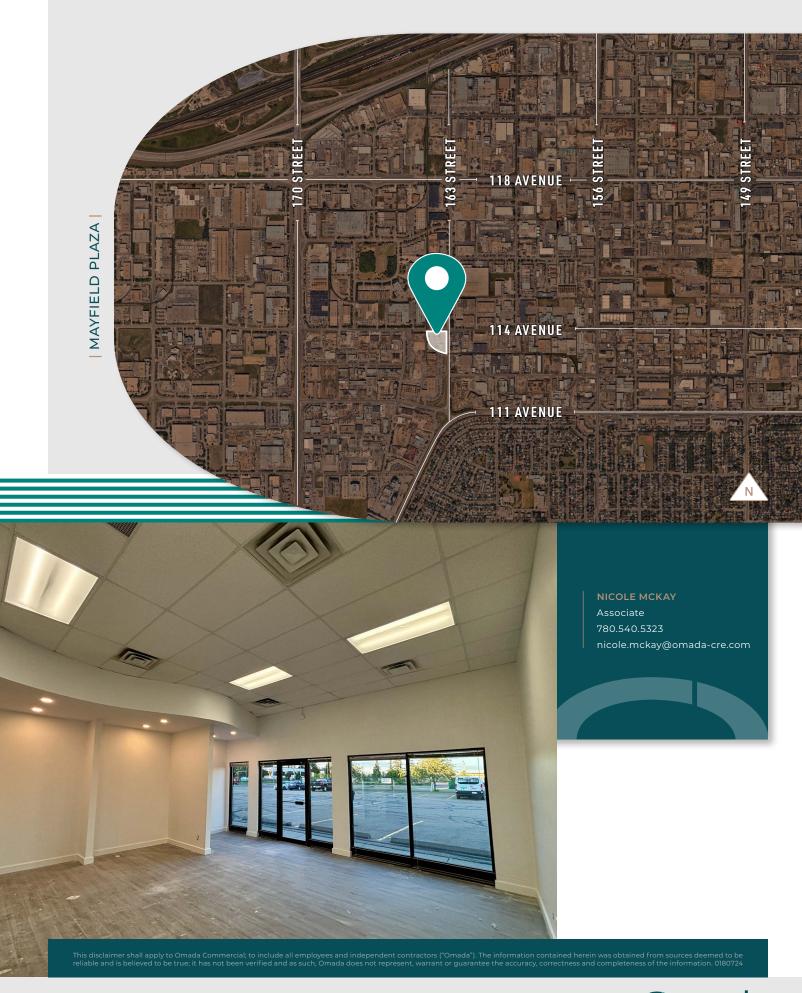

## PROPERTY FEATURES

Vacancy Unit 11316

+/- 2,032 SF - PENDING

**Available** Immediately

Municipal 11316 163 Street, Edmonton, AB

Legal Plan 9820957; Block 1; Lot 8

Access 163 Street; 114 Avenue

Zoning IM (Medium Industrial)