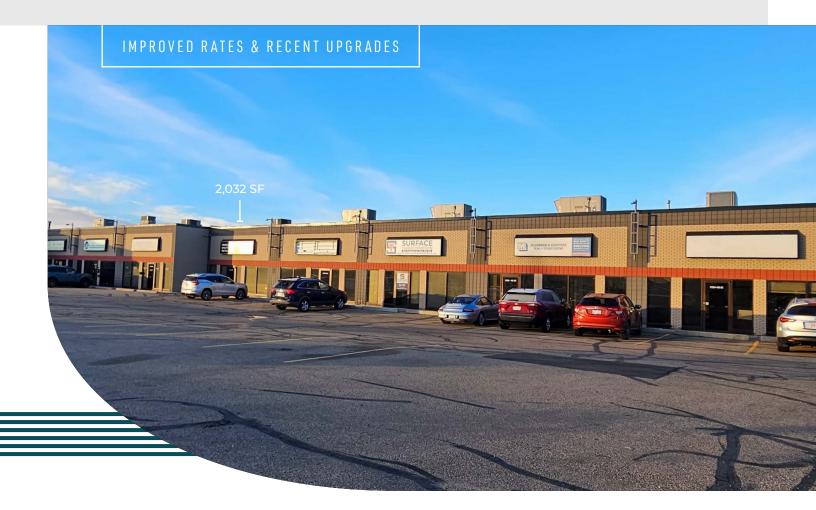

## INDUSTRIAL FOR LEASE

2,032 SF

**GRADE LOADING SMALL BAY WITH FENCED YARD** 

- ± 2,023 SF grade loading warehouse with open showroom at front of bay
- Recent improvements throughout including new paint and LED lighting
- Ample parking available with four access points into site and several bus stops nearby
- Fully paved site with fenced yard compound rent free
- Easily accessible off Mayfield Road, 170th Street, and other major arterial roadways

## PROPERTY FEATURES

Vacancy Unit 11316

+/- 2,032 SF - PENDING

**Available** Immediately

Municipal 11316 163 Street, Edmonton, AB

Legal Plan 9820957; Block 1; Lot 8

Access 163 Street; 114 Avenue

Zoning IM (Medium Industrial)