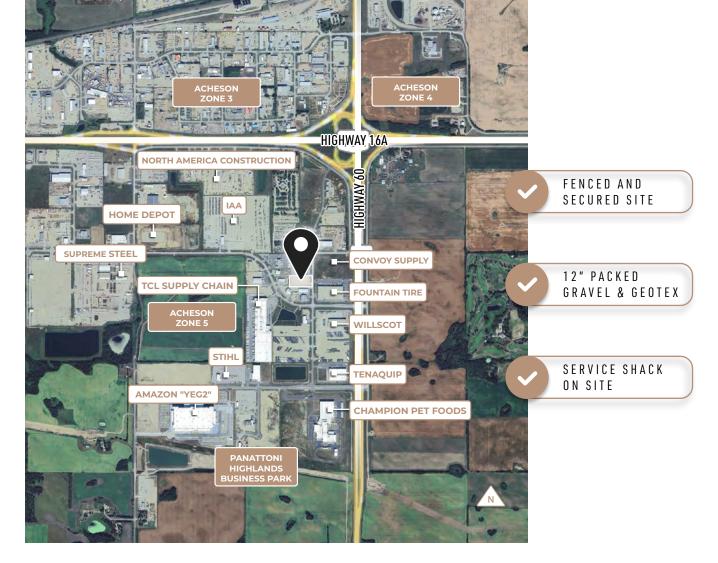

# 2.17 ACRES GRAVELED, FENCED & SHOVEL-READY LAND

- Site is fully prepared with 12" of gravel and Geotex fabric
- Approach built and site secured with 6' fence & barbed wire
- Service lines (gas, sewer, power, and water) all on site
- Service shack with 600 Amp power
- Design Build development planned for 10,000 SF up to 20,000 SF (inquire with agent)
- Drainage certificate as well as a certificate from a surveyor for the engineered structure with 45-foot approach

# **PROPERTY** FEATURES

| Municipal      | 9644 266 Street, Acheson, AB                                   |
|----------------|----------------------------------------------------------------|
| Legal          | Plan 1323268, Block 3, Lot 8                                   |
|                |                                                                |
| Site Size      | 2.17 Acres                                                     |
| Zoning         | MI – Medium Industrial                                         |
| Available      | Immediately                                                    |
| Yard Details   | Site work includes stripping, grading,                         |
|                | geotextile fabric, and 12" packed gravel                       |
| Lease Rate     | \$7,000 per month + taxes, insurance & utilities               |
|                |                                                                |
| Property Taxes | \$14,191 (2022)                                                |
| Sale Price     | \$1,475,000                                                    |
| Design Build   | Building specific, inquire with agent for<br>pricing estimates |