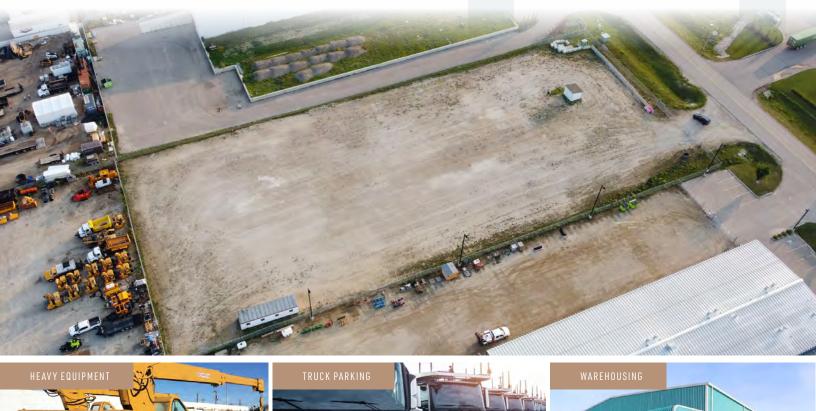

# 2.17 ACRES GRAVELED, FENCED & SHOVEL-READY LAND

- Site is fully prepared with 12" of gravel and Geotex fabric
- Approach built and site secured with 6' fence & barbed wire
- Service lines (gas, sewer, power, and water) all on site
- Service shack with 600 Amp power
- Design Build development planned for 10,000 SF up to 20,000 SF (inquire with agent)
- Drainage certificate as well as a certificate from a surveyor for the engineered structure with 45-foot approach

# **PROPERTY** FEATURES

| Municipal      | 9644 266 Street, Acheson, AB                                   |
|----------------|----------------------------------------------------------------|
| Legal          | Plan 1323268, Block 3, Lot 8                                   |
|                |                                                                |
| Site Size      | 2.17 Acres                                                     |
| Zoning         | MI – Medium Industrial                                         |
| Available      | Immediately                                                    |
| Yard Details   | Site work includes stripping, grading,                         |
|                | geotextile fabric, and 12" packed gravel                       |
| Lease Rate     | \$7,000 per month + taxes, insurance & utilities               |
|                |                                                                |
| Property Taxes | \$14,191 (2022)                                                |
| Sale Price     | \$1,475,000                                                    |
| Design Build   | Building specific, inquire with agent for<br>pricing estimates |