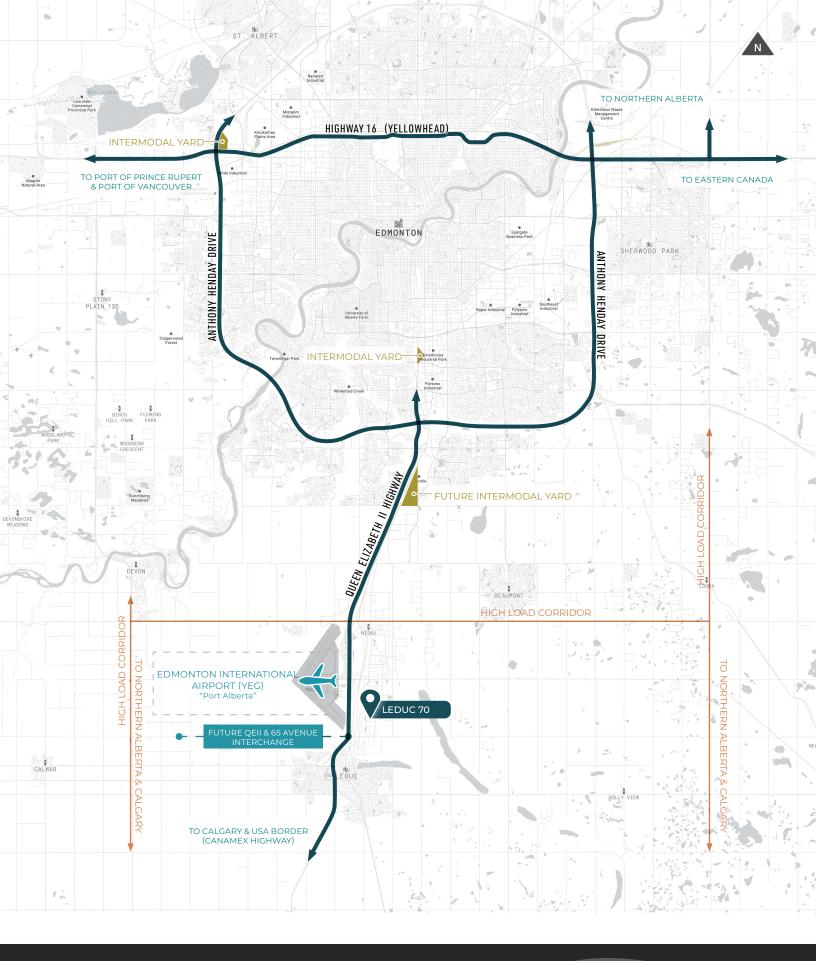

# OPPORTUNITY TO AQUIRE AND DEVELOP IN LEDUC BUSINESS PARK

- Up to 12.53 acres industrial zoned land
- Four (4) separate land titles
- Value-add site work completed on west parcel
- Building plans for state-of-the-art distribution centre completed
- Stripped and graded with utilities installed on Lot 4A

## INDUSTRIAL LAND FOR SALE UP TO 12.53 ACRES