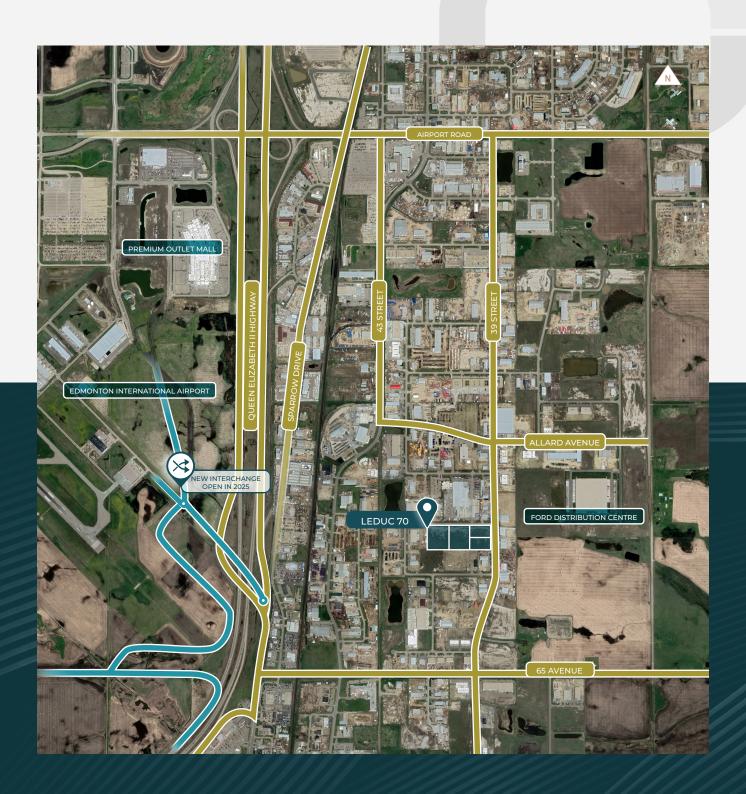

# OPPORTUNITY TO AQUIRE AND DEVELOP IN LEDUC BUSINESS PARK

- Up to 12.53 acres industrial zoned land
- Four (4) separate land titles
- Value-add site work completed on west parcel
- Building plans for state-of-the-art distribution centre completed
- Stripped and graded with utilities installed on Lot 4A

## INDUSTRIAL LAND FOR SALE UP TO 12.53 ACRES