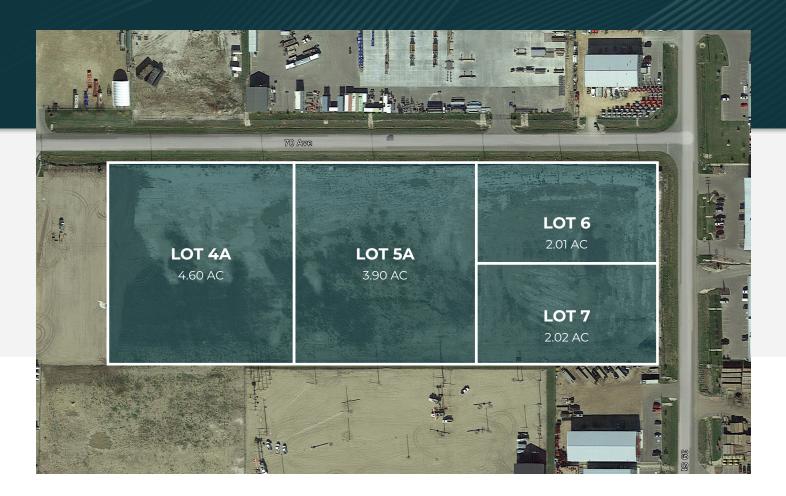

#### Addresses

- 3907 70 Avenue (Plan 1124901, Block 14, Lot 4A)
- **3903 70 Avenue (Plan 1124901, Block 14, Lot 5A)**
- **3901 70 Avenue (Plan 1124901, Block 14, Lot 6)**
- 6906 39 Street (Plan 1124901, Block 14, Lot 7)

#### Lot Breakdown

- Lot 4A 4.60 Acres
- Lot 5A 3.90 Acres
- Lot 6 2.01 Acres
- Lot 7 2.02 Acres