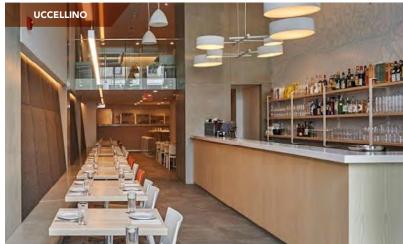

Plan 1762HW, Block C & D

Access: Jasper Avenue, 104 St. & 103 St.

Zoning: <u>Jasper Avenue Main Street</u>

Commercial Zone (JAMSC)

Parking: 10 surface stalls in rear gated area

• Tenant Profile: Corso 32, Uccellino, Bar Bricco &

### OPPORTUNITY

of Edmonton's finest culinary leaders.

THIS CENTRALLY LOCATED BUILDING OFFERS PROMINENT EXPOSURE ONTO JASPER AVENUE, SEEING TRAFFIC OF OVER 22,600 VEHICLES PER DAY. The property benefits from direct access to all major bus and LRT routes and allows for quick access to Edmonton's main arterial roads of 104th Avenue, 109th Street and Jasper Avenue, providing efficient access to all nodes outside of the core. Currently tenanted by Uccellino which was rated one of the top 5 restaurants in the city (Edify 2020), Corso 32 ranked the 33rd best Restaurant in Canada (Canada's 100 Best 2018) and Bar Bricco currently ranked the 35th best bar in Canada (Canada's Best 100 2020). This fully leased building offers a unique income producing investment tenanted by some