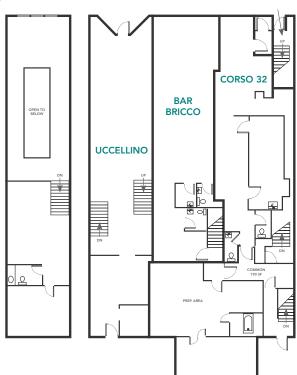

### PROPERTY FEATURES

Building Size: Lower Level: 7,000 SF

Main Floor: 7,162 SF 2nd Floor: 3,261 SF

• **Site Area:** 8,453 SF

Municipal: 10343 & 10349 Jasper Avenue,

Edmonton, NW T5J 1Y5

Legal: Plan 5374NY, Block 3, Lot 74C

Plan 1762HW, Block C & D

Access: Jasper Avenue, 104 St. & 103 St.

Zoning: <u>Jasper Avenue Main Street</u>

Commercial Zone (JAMSC)

Parking: 10 surface stalls in rear gated area

• Tenant Profile: Corso 32, Uccellino, Bar Bricco &

GoodSpace

• NOI: Please contact for details

Asking Price: \$4,900,000

10 SECURED PARKING STALLS

> PROMINENT JASPER AVENUE LOCATION

MAIN & LOWER LEVELS ARE OCCUPIED BY ONE CANADA'S TOP CHEFS: DANIEL COSTA

The two-storey building is currently demised with 3 restaurants units fronting Jasper Avenue, plus a communal kitchen in the rear of the property. The second storey offers a modern finish, currently being built out as coworking office space. The lower level currently offers storage for the 3 main floor restaurant units. The building has seen over \$2,000,000 in recent improvements. This offering represents a prime investment opportunity to own a distinct character building in Edmonton's downtown core.