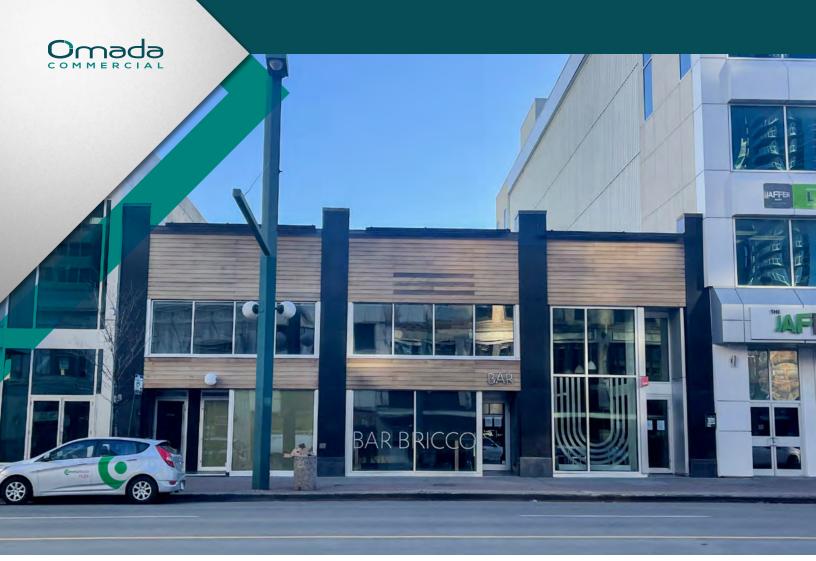

# J104 BUILDING

10343 & 10349 JASPER AVENUE | EDMONTON | AB

FOR SALE

### TWO STOREY BUILDING LOCATED ON JASPER AVENUE - 10,423 SF TOTAL

- 100% Leased building. Includes 3 of Edmonton's most acclaimed restaurants
- 10 gated surface stalls at the rear
- Recently upgraded with over \$2,000,000 in building improvements

### OPPORTUNITY

of Edmonton's finest culinary leaders.

THIS CENTRALLY LOCATED BUILDING OFFERS PROMINENT EXPOSURE ONTO JASPER AVENUE, SEEING TRAFFIC OF OVER 22,600 VEHICLES PER DAY. The property benefits from direct access to all major bus and LRT routes and allows for quick access to Edmonton's main arterial roads of 104th Avenue, 109th Street and Jasper Avenue, providing efficient access to all nodes outside of the core. Currently tenanted by Uccellino which was rated one of the top 5 restaurants in the city (Edify 2020), Corso 32 ranked the 33rd best Restaurant in Canada (Canada's 100 Best 2018) and Bar Bricco currently ranked the 35th best bar in Canada (Canada's Best 100 2020). This fully leased building offers a unique income producing investment tenanted by some

The two-storey building is currently demised with 3 restaurants units fronting Jasper Avenue, plus a communal kitchen in the rear of the property. The second storey offers a modern finish, currently being built out as coworking office space. The lower level currently offers storage for the 3 main floor restaurant units. The building has seen over \$2,000,000 in recent improvements. This offering represents a prime investment opportunity to own a distinct character building in Edmonton's downtown core.