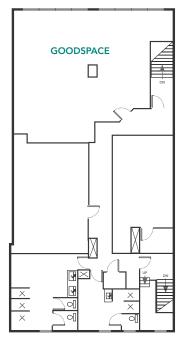

### PROPERTY FEATURES

Building Size: Lower Level: 7,000 SF

Main Floor: 7,162 SF 2nd Floor: 3,261 SF

• **Site Area:** 8,453 SF

Municipal: 10343 & 10349 Jasper Avenue,

Edmonton, NW T5J 1Y5

Legal: Plan 5374NY, Block 3, Lot 74C

Plan 1762HW, Block C & D

Access: Jasper Avenue, 104 St. & 103 St.

Zoning: <u>Jasper Avenue Main Street</u>

Commercial Zone (JAMSC)

Parking: 10 surface stalls in rear gated area

• Tenant Profile: Corso 32, Uccellino, Bar Bricco &

GoodSpace

• NOI: Please contact for details

Asking Price: \$4,900,000

10 SECURED PARKING STALLS

> PROMINENT JASPER AVENUE LOCATION

MAIN & LOWER LEVELS ARE OCCUPIED BY ONE CANADA'S TOP CHEFS: DANIEL COSTA

The two-storey building is currently demised with 3 restaurants units fronting Jasper Avenue, plus a communal kitchen in the rear of the property. The second storey offers a modern finish, currently being built out as coworking office space. The lower level currently offers storage for the 3 main floor restaurant units. The building has seen over \$2,000,000 in recent improvements. This offering represents a prime investment opportunity to own a distinct character building in Edmonton's downtown core.