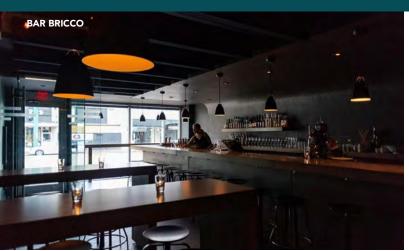

Plan 1762HW, Block C & D

Access: Jasper Avenue, 104 St. & 103 St.

Zoning: <u>Jasper Avenue Main Street</u>

Commercial Zone (JAMSC)

Parking: 10 surface stalls in rear gated area

• Tenant Profile: Corso 32, Uccellino, Bar Bricco &

### OPPORTUNITY

of Edmonton's finest culinary leaders.

THIS CENTRALLY LOCATED BUILDING OFFERS PROMINENT EXPOSURE ONTO JASPER AVENUE, SEEING TRAFFIC OF OVER 22,600 VEHICLES PER DAY. The property benefits from direct access to all major bus and LRT routes and allows for quick access to Edmonton's main arterial roads of 104th Avenue, 109th Street and Jasper Avenue, providing efficient access to all nodes outside of the core. Currently tenanted by Uccellino which was rated one of the top 5 restaurants in the city (Edify 2020), Corso 32 ranked the 33rd best Restaurant in Canada (Canada's 100 Best 2018) and Bar Bricco currently ranked the 35th best bar in Canada (Canada's Best 100 2020). This fully leased building offers a unique income producing investment tenanted by some