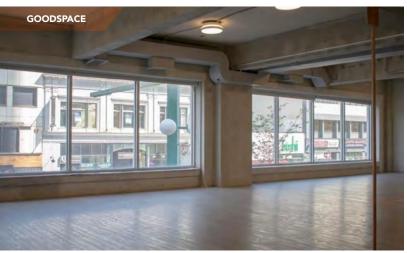

Plan 1762HW, Block C & D

Access: Jasper Avenue, 104 St. & 103 St.

Zoning: <u>Jasper Avenue Main Street</u>

Commercial Zone (JAMSC)

Parking: 10 surface stalls in rear gated area

• Tenant Profile: Corso 32, Uccellino, Bar Bricco &

GoodSpace

• NOI: Please contact for details

Asking Price: \$4,900,000

10 SECURED PARKING STALLS

> PROMINENT JASPER AVENUE LOCATION

MAIN & LOWER LEVELS ARE OCCUPIED BY ONE CANADA'S TOP CHEFS: DANIEL COSTA