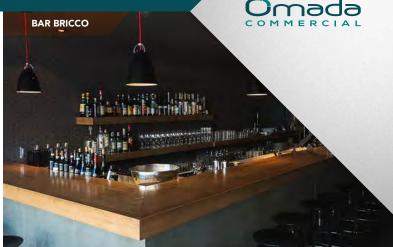

Plan 1762HW, Block C & D

Access: Jasper Avenue, 104 St. & 103 St.

Zoning: <u>Jasper Avenue Main Street</u>

Commercial Zone (JAMSC)

Parking: 10 surface stalls in rear gated area

• Tenant Profile: Corso 32, Uccellino, Bar Bricco &

### OPPORTUNITY

of Edmonton's finest culinary leaders.

THIS CENTRALLY LOCATED BUILDING OFFERS PROMINENT EXPOSURE ONTO JASPER AVENUE, SEEING TRAFFIC OF OVER 22,600 VEHICLES PER DAY. The property benefits from direct access to all major bus and LRT routes and allows for quick access to Edmonton's main arterial roads of 104th Avenue, 109th Street and Jasper Avenue, providing efficient access to all nodes outside of the core. Currently tenanted by Uccellino which was rated one of the top 5 restaurants in the city (Edify 2020), Corso 32 ranked the 33rd best Restaurant in Canada (Canada's 100 Best 2018) and Bar Bricco currently ranked the 35th best bar in Canada (Canada's Best 100 2020). This fully leased building offers a unique income producing investment tenanted by some