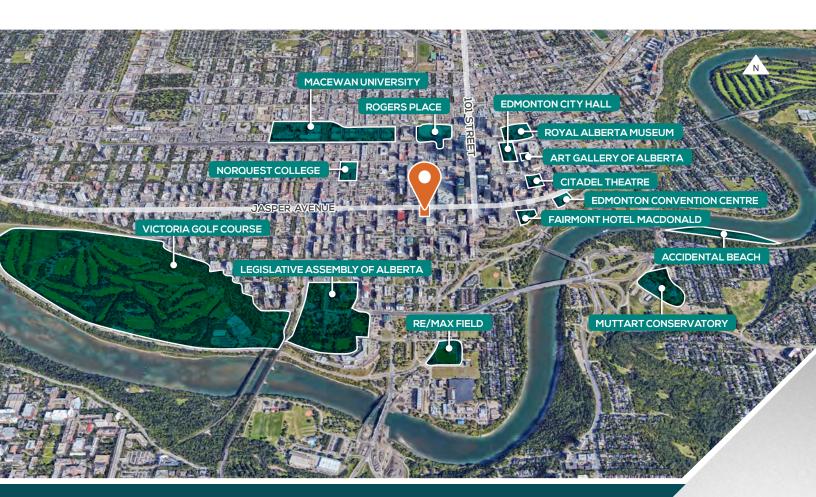

### OPPORTUNITY

of Edmonton's finest culinary leaders.

THIS CENTRALLY LOCATED BUILDING OFFERS PROMINENT EXPOSURE ONTO JASPER AVENUE, SEEING TRAFFIC OF OVER 22,600 VEHICLES PER DAY. The property benefits from direct access to all major bus and LRT routes and allows for quick access to Edmonton's main arterial roads of 104th Avenue, 109th Street and Jasper Avenue, providing efficient access to all nodes outside of the core. Currently tenanted by Uccellino which was rated one of the top 5 restaurants in the city (Edify 2020), Corso 32 ranked the 33rd best Restaurant in Canada (Canada's 100 Best 2018) and Bar Bricco currently ranked the 35th best bar in Canada (Canada's Best 100 2020). This fully leased building offers a unique income producing investment tenanted by some

## DEMOGRAPHICS (2KM RADIUS)

- 57,231 residents
- 111,260 DAYTIME POPULATION
- 11.2% growth (2016-2021)
- 16.3% projected growth (2021-2026)

- Average household income of \$88,774
- 23.6% of households earn \$60,000 to \$100,000
- 27.5% OF HOUSEHOLDS EARN MORE THAN \$100,000
- 0-19 yrs = 8.5%

- 20-39 YRS = 47.8%
- 40-59 yrs = 23.4 %
- 60 + yrs = 20.3%

22,600 VPD ON JASPER AVENUE