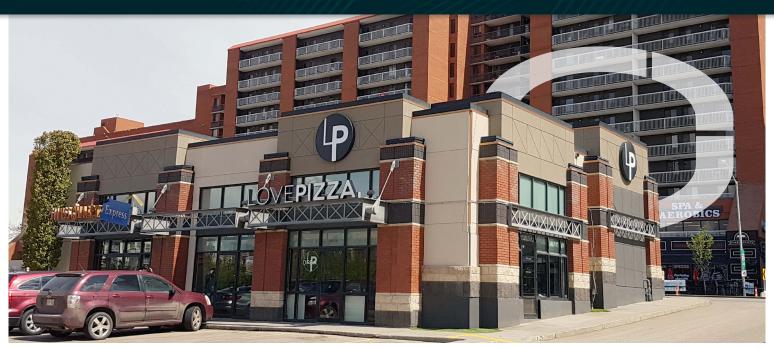

## THE HIGHEST PROFILE CORNER IN DOWNTOWN EDMONTON

- Save on foods anchored shopping centre
- Located on the major intersection of 109 Street and Jasper Avenue
- Ample parking, a limited commodity in Downtown Edmonton

# STRATEGICALLY POSITIONED ON 109 STREET AND JASPER AVENUE

Canterra centre is located within the central neighbourhood of Oliver, adjacent to the downtown core. The area is densely populated and has a strong commercial element threaded throughout. Save-On-Foods, located in Canterra Centre, is the only grocer within a 1 km radius and acts as a sizable draw of consumers to the centre.

Canterra Centre is strategically positioned on the major intersection of 109 Street and Jasper Avenue. This key downtown junction is experiencing exciting growth with newly built or significantly upgraded properties on three of its corners. The combination of these developments will modernize this prime downtown intersection, and will exponentially increase daytime populations, number of residents and overall traffic to the area.