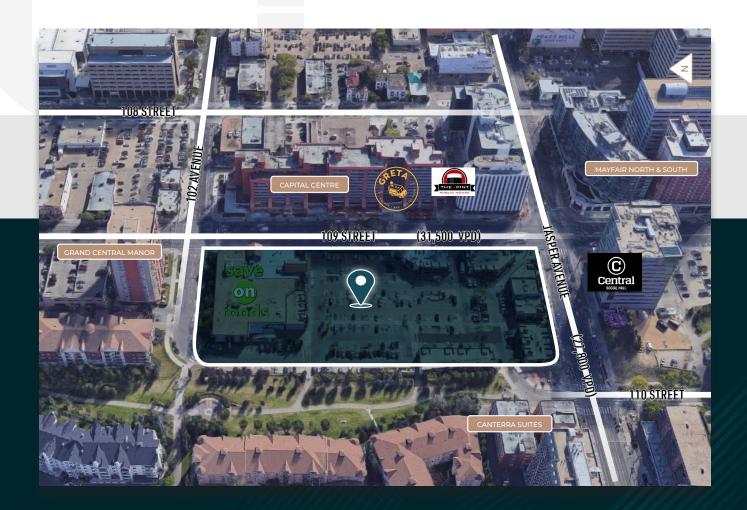

# STRATEGICALLY POSITIONED ON 109 STREET AND JASPER AVENUE

Canterra centre is located within the central neighbourhood of Oliver, adjacent to the downtown core. The area is densely populated and has a strong commercial element threaded throughout. Save-On-Foods, located in Canterra Centre, is the only grocer within a 1 km radius and acts as a sizable draw of consumers to the centre.

Canterra Centre is strategically positioned on the major intersection of 109 Street and Jasper Avenue. This key downtown junction is experiencing exciting growth with newly built or significantly upgraded properties on three of its corners. The combination of these developments will modernize this prime downtown intersection, and will exponentially increase daytime populations, number of residents and overall traffic to the area.