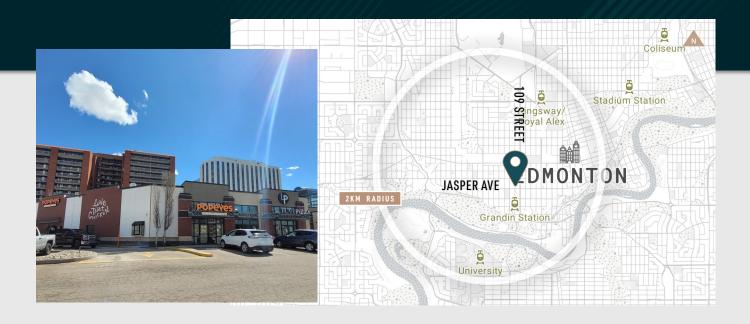

# STRATEGICALLY POSITIONED ON 109 STREET AND JASPER AVENUE

Canterra centre is located within the central neighbourhood of Oliver, adjacent to the downtown core. The area is densely populated and has a strong commercial element threaded throughout. Save-On-Foods, located in Canterra Centre, is the only grocer within a 1 km radius and acts as a sizable draw of consumers to the centre.

Canterra Centre is strategically positioned on the major intersection of 109 Street and Jasper Avenue. This key downtown junction is experiencing exciting growth with newly built or significantly upgraded properties on three of its corners. The combination of these developments will modernize this prime downtown intersection, and will exponentially increase daytime populations, number of residents and overall traffic to the area.