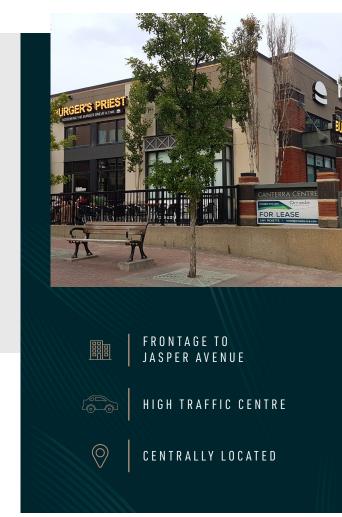

## THE HIGHEST PROFILE CORNER IN DOWNTOWN EDMONTON

- Save on foods anchored shopping centre
- Located on the major intersection of 109 Street and Jasper Avenue
- Ample parking, a limited commodity in Downtown Edmonton

## PROPERTY FEATURE

Municipal10104 109 Street, Edmonton, ABLegalPlan 9921554, Block 9B, Lot 5Access109 Street & Jasper Avenue

Multiple all directional

Zoning CB1 (Commercial Business)

Basic Rent Negotiable