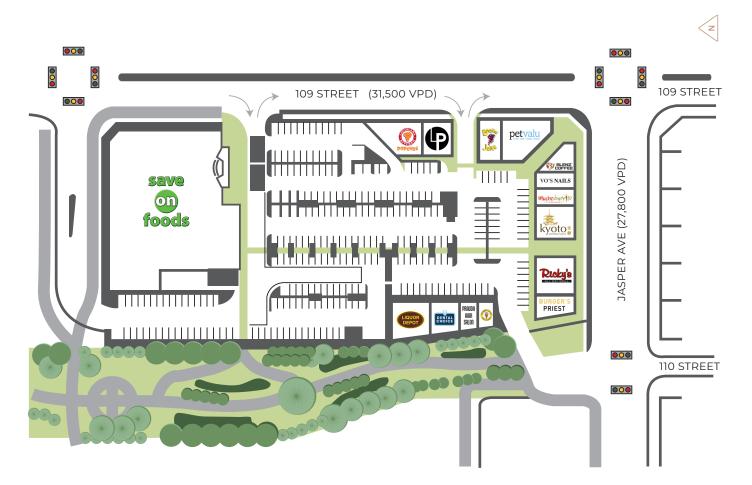

## SITE PLAN

# STRATEGICALLY POSITIONED ON 109 STREET AND JASPER AVENUE

Canterra centre is located within the central neighbourhood of Oliver, adjacent to the downtown core. The area is densely populated and has a strong commercial element threaded throughout. Save-On-Foods, located in Canterra Centre, is the only grocer within a 1 km radius and acts as a sizable draw of consumers to the centre.

Canterra Centre is strategically positioned on the major intersection of 109 Street and Jasper Avenue. This key downtown junction is experiencing exciting growth with newly built or significantly upgraded properties on three of its corners. The combination of these developments will modernize this prime downtown intersection, and will exponentially increase daytime populations, number of residents and overall traffic to the area.