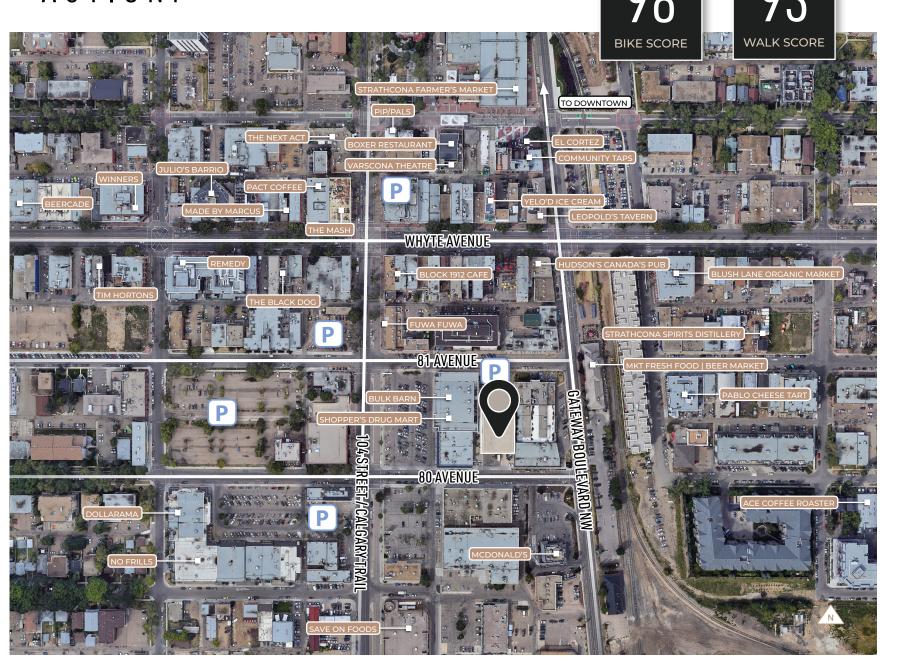

# L O C A T I O N O V E R V I E W

#### LARGE FORMAT VACANCY JUST SOUTH OF WHYTE AVENUE

- Whyte Avenue is one of Edmonton's premier dining and entertainment districts, famous for hospitality, shopping, and many festivals the area hosts annually.
- Located on 81st Ave & 80th Ave and Gateway
   Blvd, the property offers two large format leasing
   opportunities with easy access and high exposure to
   Gateway Blvd & Calgary Trail.
- The property features high ceilings, brick and beam construction, and historic design elements. Ideal for large format restaurant, brewery, distillery, retail and showroom users.
- The neighborhood is comprised of medium density multifamily residential buildings, mature single family neighborhoods and a diverse mix of local, regional and national retailers and service providers along Whyte Avenue.