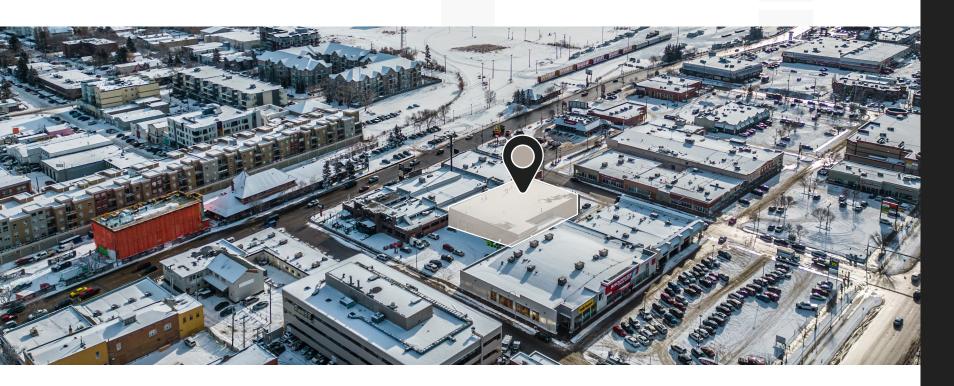

# L O C A T I O N O V E R V I E W

#### LARGE FORMAT VACANCY JUST SOUTH OF WHYTE AVENUE

- Whyte Avenue is one of Edmonton's premier dining and entertainment districts, famous for hospitality, shopping, and many festivals the area hosts annually.
- Located on 81st Ave & 80th Ave and Gateway
   Blvd, the property offers two large format leasing
   opportunities with easy access and high exposure to
   Gateway Blvd & Calgary Trail.
- The property features high ceilings, brick and beam construction, and historic design elements. Ideal for large format restaurant, brewery, distillery, retail and showroom users.
- The neighborhood is comprised of medium density multifamily residential buildings, mature single family neighborhoods and a diverse mix of local, regional and national retailers and service providers along Whyte Avenue.