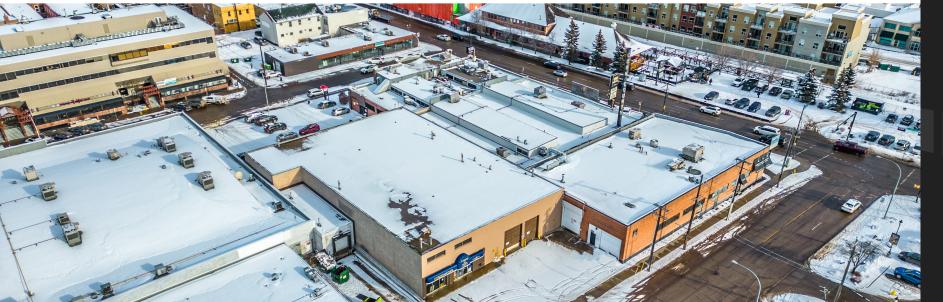

# 10320

# 80 AVENUE

Vacancy 12,024 main floor rentable

+ bonus 2,044 mezzanine

Basic Rent Negotiable

Additional Rent CAM \$3.62

(2024 est.) Tax \$3.35

Utilities (excl. Electricity) \$1.18 Admin Fee - 4% of Gross Rent

\$8.15 + Admin Fee

Available Immediately

Parking Surface Lot & Street Parking

**Loading** Grade Doors (drive-thru)

10' wide x 14' high (4)

Zoning MU (Mixed Use)

**Sprinklered** Yes

Ceiling Height 21'10" ft to deck

#### RETAIL & SHOWROOM PREMISES AVAILABLE

- Rare large format retail opportunity in the heart of Old Strathcona with parking on site
- Building offers retail/showroom exposure and distribution capability with drive-thru loading ability
- Take advantage of high ceilings, central location and great access to Gateway Blvd & Calgary Trail