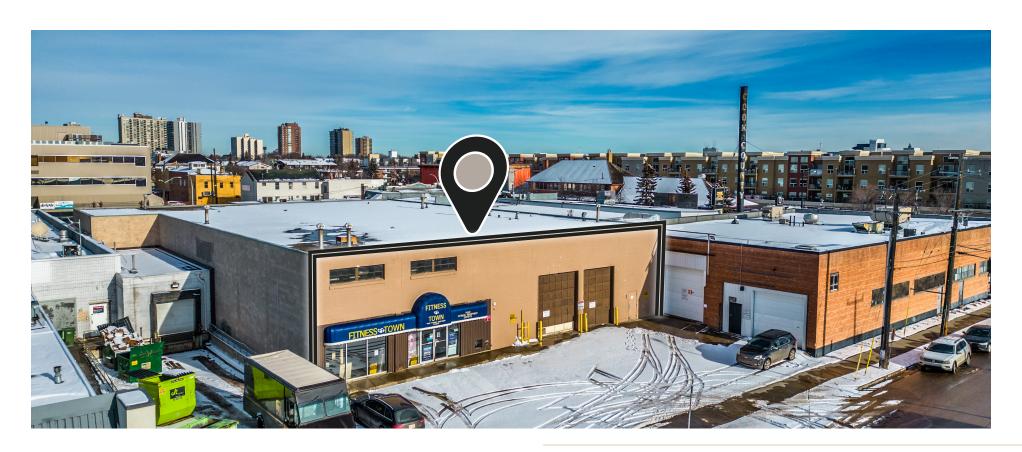

#### SHOWROOM OPPORTUNITY IN OLD STRATHCONA

#### LARGE FORMAT VACANCY JUST SOUTH OF WHYTE AVENUE

- Whyte Avenue is one of Edmonton's premier dining and entertainment districts, famous for hospitality, shopping, and many festivals the area hosts annually.
- Located on 81st Ave & 80th Ave and Gateway
   Blvd, the property offers two large format leasing
   opportunities with easy access and high exposure to
   Gateway Blvd & Calgary Trail.
- The property features high ceilings, brick and beam construction, and historic design elements. Ideal for large format restaurant, brewery, distillery, retail and showroom users.
- The neighborhood is comprised of medium density multifamily residential buildings, mature single family neighborhoods and a diverse mix of local, regional and national retailers and service providers along Whyte Avenue.

#### RETAIL & SHOWROOM PREMISES AVAILABLE

- Rare large format retail opportunity in the heart of Old Strathcona with parking on site
- Building offers retail/showroom exposure and distribution capability with drive-thru loading ability
- Take advantage of high ceilings, central location and great access to Gateway Blvd & Calgary Trail