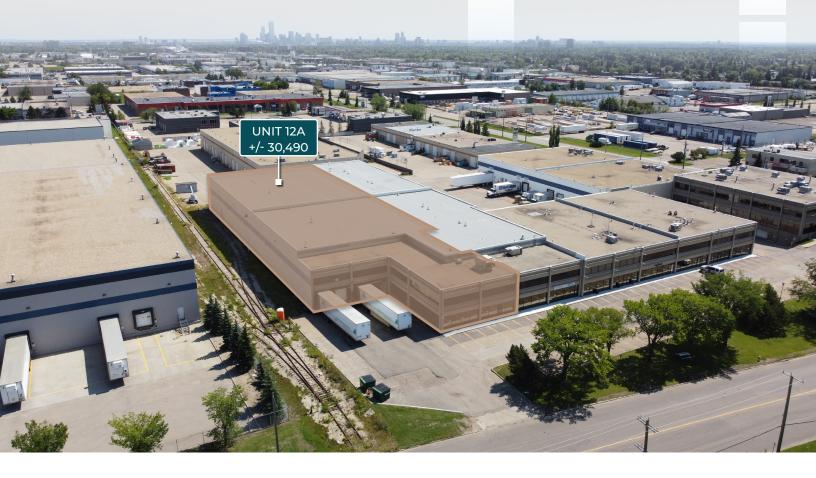

# INDUSTRIAL FOR LEASE

# +/- 30,490 SF DOCK LOADING

## PROPERTY FEATURES

Vacancy Unit 12A (11445 163 Street)

Available: Immediately Unit Area: +/- 30,490 SF

Loading: Three (3) Dock Doors

Asking Rate: \$7.00 PSF

Ceiling Height: 25'10" under joist

Municipal 11425/45 163 Street