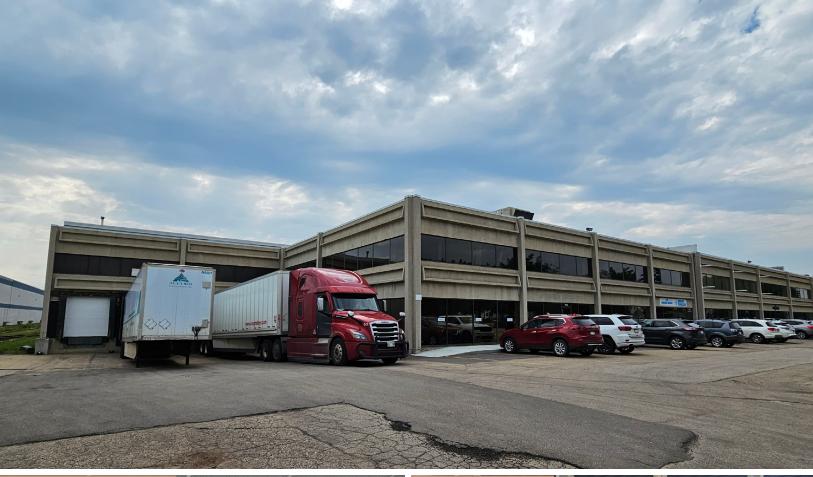

# INDUSTRIAL FOR LEASE

# +/- 30,490 SF DOCK LOADING

# WAREHOUSE BAY AVAILABLE

- Well maintained showroom and office space with ongoing building improvements including updating the building façade and LED lighting
- Industrial Business Zoning allows for a variety of uses
- Exposure along 163 Street with close proximity to Yellowhead Highway and Anthony Henday
- Owned and managed by Dream Industrial Management Corp

# MARKET INSIGHT

Located in the heart of Alberta Park Industrial, this institutionally managed warehouse provides tenants the opportunity to lease a flexible business industrial zoned space with an open concept office area and dock loading warehouse. These economical warehouses are well maintained and are situated near major highways and arterials including Yellowhead Highway, 111th Avenue, 118th avenue, and Anthony Henday Drive.