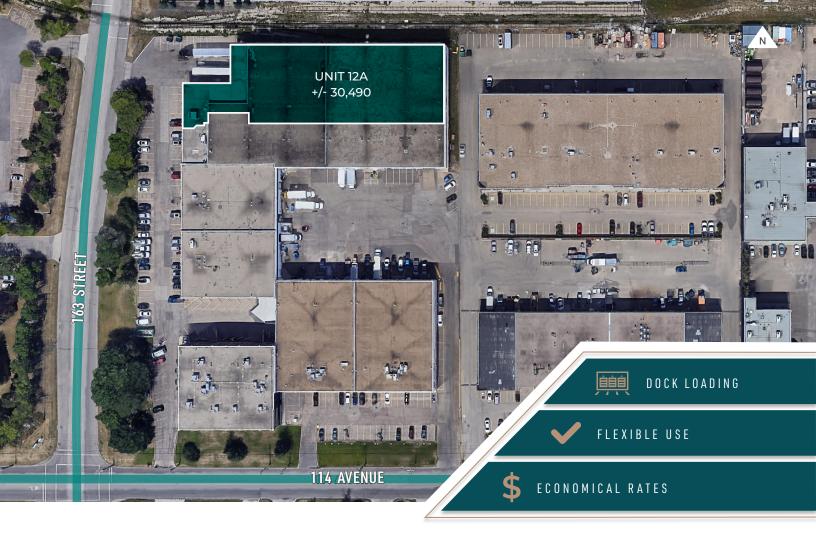

## PROPERTY FEATURES

Vacancy Unit 12A (11445 163 Street)

Available: Immediately Unit Area: +/- 30,490 SF

Loading: Three (3) Dock Doors

Asking Rate: \$7.00 PSF

Ceiling Height: 25'10" under joist

Municipal 11425/45 163 Street

# MARKET INSIGHT

Located in the heart of Alberta Park Industrial, this institutionally managed warehouse provides tenants the opportunity to lease a flexible business industrial zoned space with an open concept office area and dock loading warehouse. These economical warehouses are well maintained and are situated near major highways and arterials including Yellowhead Highway, 111th Avenue, 118th avenue, and Anthony Henday Drive.