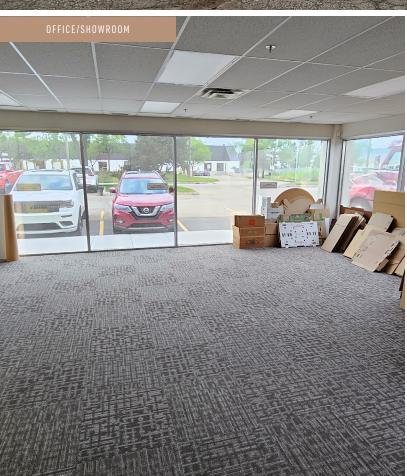

## PROPERTY FEATURES

Vacancy Unit 12A (11445 163 Street)

Available: Immediately Unit Area: +/- 30,490 SF

Loading: Three (3) Dock Doors

Asking Rate: \$7.00 PSF

Ceiling Height: 25'10" under joist

Municipal 11425/45 163 Street

# MARKET INSIGHT

Located in the heart of Alberta Park Industrial, this institutionally managed warehouse provides tenants the opportunity to lease a flexible business industrial zoned space with an open concept office area and dock loading warehouse. These economical warehouses are well maintained and are situated near major highways and arterials including Yellowhead Highway, 111th Avenue, 118th avenue, and Anthony Henday Drive.