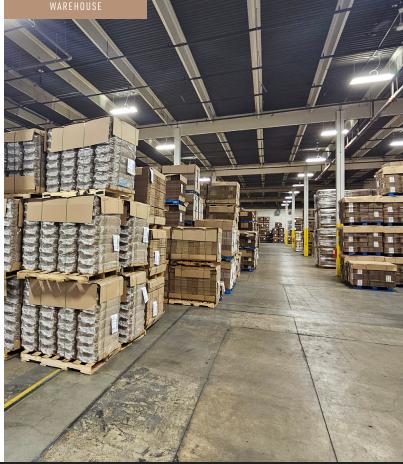

## PROPERTY FEATURES

Vacancy Unit 12A (11445 163 Street)

Available: Immediately Unit Area: +/- 30,490 SF

Loading: Three (3) Dock Doors

Asking Rate: \$7.00 PSF

Ceiling Height: 25'10" under joist

Municipal 11425/45 163 Street

# MARKET INSIGHT

Located in the heart of Alberta Park Industrial, this institutionally managed warehouse provides tenants the opportunity to lease a flexible business industrial zoned space with an open concept office area and dock loading warehouse. These economical warehouses are well maintained and are situated near major highways and arterials including Yellowhead Highway, 111th Avenue, 118th avenue, and Anthony Henday Drive.