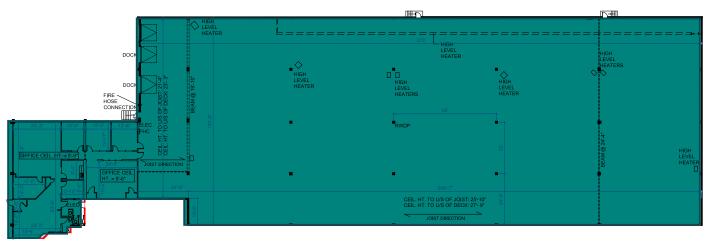

## FLOOR PLAN

0 M A D A - C R E . C 0 M

780.540.5320

OMADA COMMERCIAL 1400 Phipps-McKinnon Building 10020 101A Ave, Edmonton AB T5J 3G2 Omada

## PROPERTY FEATURES

Vacancy Unit 12A (11445 163 Street)

Available: Immediately Unit Area: +/- 30,490 SF

Loading: Three (3) Dock Doors

Asking Rate: \$7.00 PSF

Ceiling Height: 25'10" under joist

Municipal 11425/45 163 Street