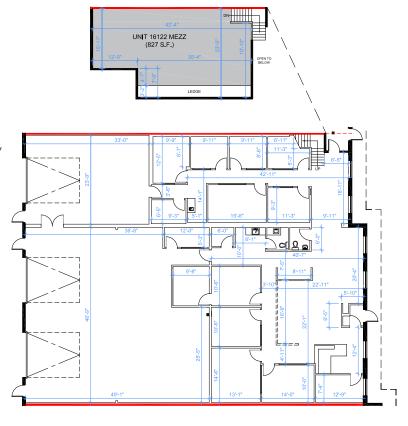

al: 16122 114 Avenue, Edmonton, AB

Zoning: <a href="Millstrial">IM (Medium Industrial)</a>

Basic Rent: \$9.50 PSF

Op Costs: \$5.63 PSF (2024 Estimate)

Includes property taxes, building insurance, common area maintenance, and management fees. Utilities not

included.

• Yard Rent: \$1.00 PSF

Vacancy: 3,543 SF - Office

3,082 SF - Warehouse

6,625 SF - Total

Yard Area: 2,500 SF (Potential For More)

Available: May 1, 2024

• **Year Built:** 1972

• **HVAC:** Forced air

• Ceiling: 17'2" to u/s Beam

18'9" to u/s Joist 20'0" to u/s Deck

• Loading: Three (3) 12' x 14' Grade Door

Power: TBC

Internet: Fibre Optic Available

• Lighting: LED

• Parking: Scramble

• Signage: Fascia & Pylon

• Tenant Mix: Englobe, Gold Crest Kitchens, LOF

Defence Systems, etc.

#### MAIN FLOOR \_\_\_\_\_









## ALBERTA PARK I

16122 114 AVENUE | EDMONTON | AB











BRONWYN SCRIVENS, SIOR Associate Broker 780.807.4564 bronwyn.scrivens@omada-cre.com

KENT SIMPSON Associate 780.540.5330 kent.simpson@omada-cre.com

NICOLE MCKAY Associate 780.540.5323 nicole.mckay@omada-cre.com

OMADA COMMERCIAL 1400 Phipps-McKinnon Building 10020 101A Ave, Edmonton AB T5J 3G2 780.540.5320 I omada-cre.com



780.540.5320 OMADA-CRE.COM

This disclaimer shall apply to Omada Commercial; to include all employees and independent contractors ("Omada").

The information contained herein was obtained from sources deemed to be reliable and is believed to be true; it has not been verified and as such, Omada does not represent, warrant or guarantee the accuracy, correctness and completeness of the information. 23