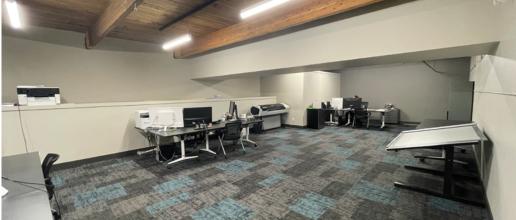

### HIGHLIGHTS

- 6,625 SF VACANCY WITH YARD OPTION AVAILABLE
- Approximately 50/50 office to warehouse layout, high end finishes
- Three grade loading doors in the shop
- Exposure to 114 Avenue with close proximity to Yellowhead Highway
- Owned and managed by Dream Industrial Management Corp

included.

• Yard Rent: \$1.00 PSF

Vacancy: 3,543 SF - Office

3,082 SF - Warehouse

6,625 SF - Total

Yard Area: 2,500 SF (Potential For More)

Available: May 1, 2024

• **Year Built:** 1972