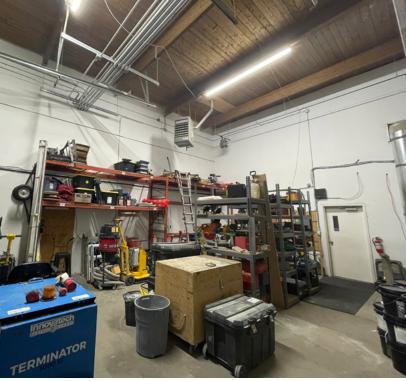

### HIGHLIGHTS

- 6,625 SF VACANCY WITH YARD OPTION AVAILABLE
- Approximately 50/50 office to warehouse layout, high end finishes
- Three grade loading doors in the shop
- Exposure to 114 Avenue with close proximity to Yellowhead Highway
- Owned and managed by Dream Industrial Management Corp

• **HVAC:** Forced air

• Ceiling: 17'2" to u/s Beam

18'9" to u/s Joist 20'0" to u/s Deck

• Loading: Three (3) 12' x 14' Grade Door

Power: TBC

Internet: Fibre Optic Available

• Lighting: LED

• Parking: Scramble