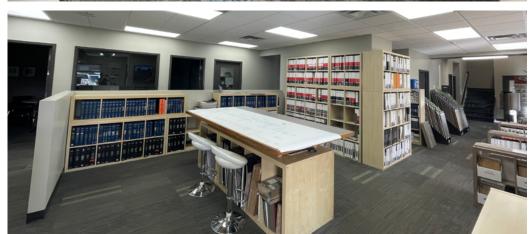

### HIGHLIGHTS

- 6,625 SF VACANCY WITH YARD OPTION AVAILABLE
- Approximately 50/50 office to warehouse layout, high end finishes
- Three grade loading doors in the shop
- Exposure to 114 Avenue with close proximity to Yellowhead Highway
- Owned and managed by Dream Industrial Management Corp

included.

• Yard Rent: \$1.00 PSF

Vacancy: 3,543 SF - Office

3,082 SF - Warehouse

6,625 SF - Total

Yard Area: 2,500 SF (Potential For More)

Available: May 1, 2024

• **Year Built:** 1972