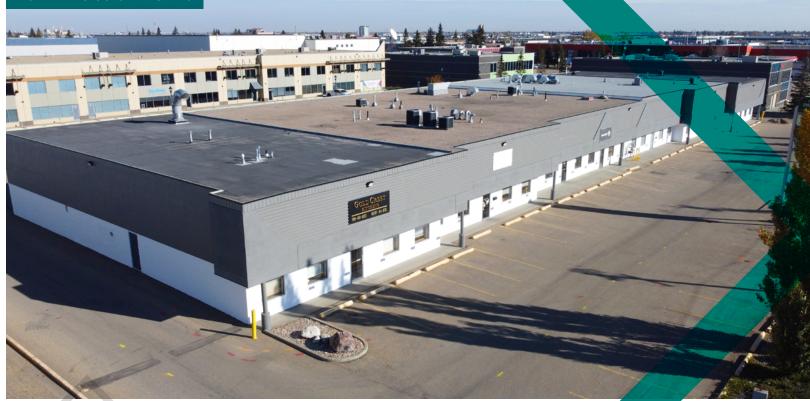

## ALBERTA PARK I

16122 114 AVENUE I EDMONTON I AB

# INDUSTRIAL FOR LEASE

FUNCTIONAL GRADE LOADING BAY

### HIGHLIGHTS

- 6,625 SF VACANCY WITH YARD OPTION AVAILABLE
- Approximately 50/50 office to warehouse layout, high end finishes
- Three grade loading doors in the shop
- Exposure to 114 Avenue with close proximity to Yellowhead Highway
- Owned and managed by Dream Industrial Management Corp