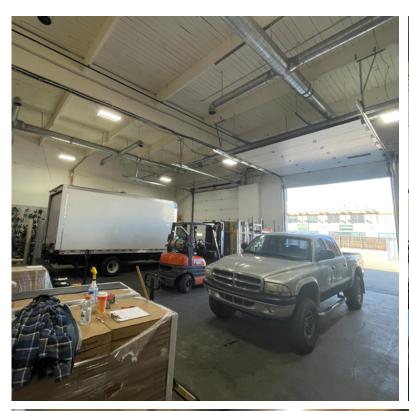

### HIGHLIGHTS

- 6,625 SF VACANCY WITH YARD OPTION AVAILABLE
- Approximately 50/50 office to warehouse layout, high end finishes
- Three grade loading doors in the shop
- Exposure to 114 Avenue with close proximity to Yellowhead Highway
- Owned and managed by Dream Industrial Management Corp

• **HVAC:** Forced air

• Ceiling: 17'2" to u/s Beam

18'9" to u/s Joist 20'0" to u/s Deck

• Loading: Three (3) 12' x 14' Grade Door

Power: TBC

Internet: Fibre Optic Available

• Lighting: LED

• Parking: Scramble