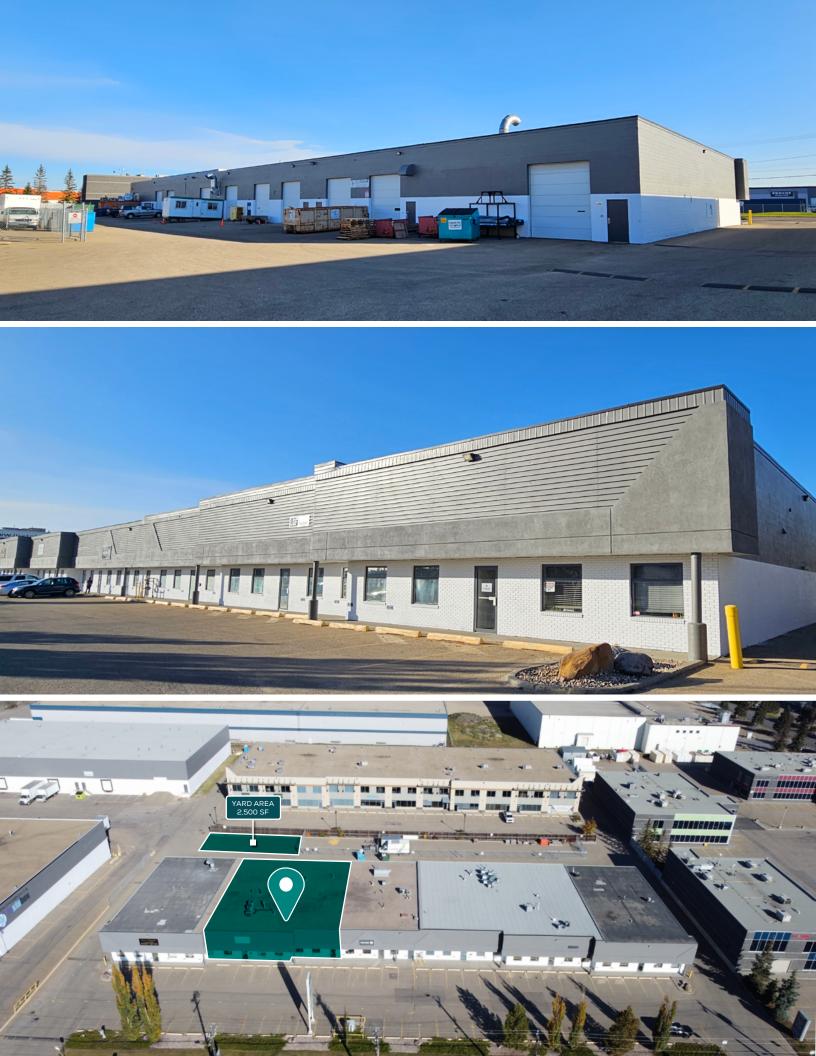

included.

• Yard Rent: \$1.00 PSF

Vacancy: 3,543 SF - Office

3,082 SF - Warehouse

6,625 SF - Total

Yard Area: 2,500 SF (Potential For More)

Available: May 1, 2024

• **Year Built:** 1972

• **HVAC:** Forced air

• Ceiling: 17'2" to u/s Beam

18'9" to u/s Joist 20'0" to u/s Deck

• Loading: Three (3) 12' x 14' Grade Door

Power: TBC

Internet: Fibre Optic Available

• Lighting: LED

• Parking: Scramble

• Signage: Fascia & Pylon

• Tenant Mix: Englobe, Gold Crest Kitchens, LOF

Defence Systems, etc.