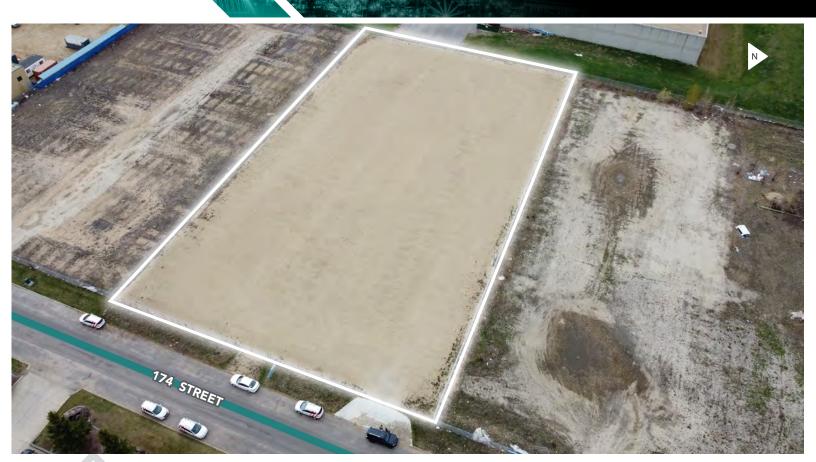

### HIGHLIGHTS

- WELL PREPARED, GRADED, AND GRAVELED SITE
- Fenced and secure
- Convenient access to major arterials
- Landlord will consider short term deals

### FEATURES

• Municipal: 10332 174 Street, Edmonton Plan 9823053; Block 9; Lot 18 Legal:

Site Size: 1.64 Acres 174 Street Access:

Zoning: **BE (Business Employment)** 

Asking Rate: \$1.50/SF **Asking Price:** \$1,476,000

• Yard Details: Site work completed in 2019 includes

stripping, grading, geotextile fabric, and 250mm of 20mm road crush