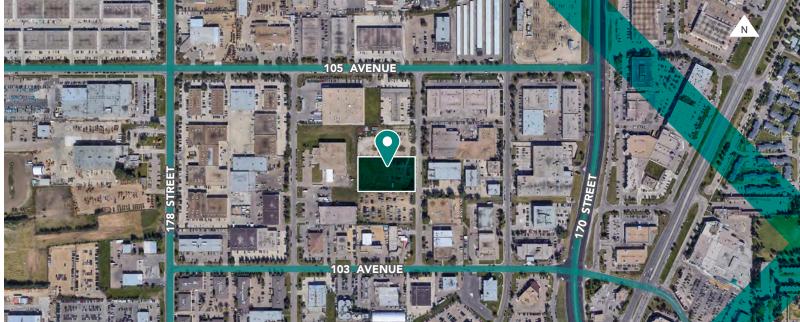

## 174TH STREET LANDS

10332 174 STREET | EDMONTON | AB

# 174TH STREET LANDS 10332 174 STREET | EDMONTON | AB

FENCED AND SECURED SITE

RECENTLY **GRAVELED** 

CONVENIENT **LOCATION** 

### FEATURES

• Municipal: 10332 174 Street, Edmonton Plan 9823053; Block 9; Lot 18 Legal:

Site Size: 1.64 Acres 174 Street Access:

Zoning: **BE (Business Employment)** 

Asking Rate: \$1.50/SF **Asking Price:** \$1,476,000