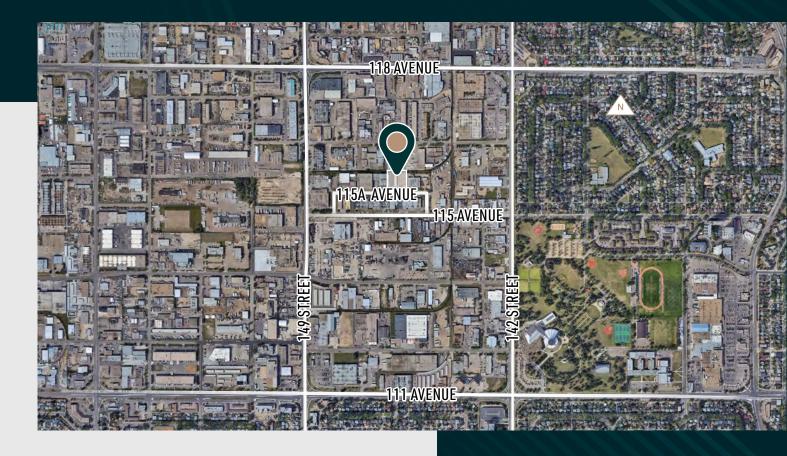

S**

Associate Broker 780.540.5331 bronwyn.scrivens@omada-cre.com





### PROPERTY FEATURES

Space Office: ±700 SF

Breakdown Warehouse: ±15,300 SF

Total: ±16,000 SF

Site Area 1.1 Acres

Municipal 14550 115A Avenue, Edmonton, AB

Legal Plan 1751KS, Block 7, Lot 16

Access 115A Avenue

Zoning IM (Medium Industrial)

Sale Price \$2,240,000 Prop. Taxes \$56,262.73 Ceiling Height 18'11"-21'7" under joist

Loading Two (2) Grade with Interior Dock

Loading Platforms

HVAC - Radiant Tube and ceiling mounted

forced air units heaters in warehouse

- Forced air furnace in office

**Power** 277/480 V, 2000A, 3-Phase (TBC by

Purchasers)

Cranes Three (3) 5-Ton Bridge Cranes

Yard Details Fenced & Paved







[FREESTANDING WAREHOUSE & YARD]

# IDEALLY SITUATED

14550 115A AVENUE I EDMONTON I AB



#### **KENT SIMPSON**

Associate 780.540.5330 kent.simpson@omada-cre.com

#### **BRONWYN SCRIVENS**

Associate Broker 780.540.5331 bronwyn.scrivens@omada-cre.com



0 M A D A - C R E . C 0 M

780.540.5320

OMADA COMMERCIAL 1400 Phipps-McKinnon Building 10020 101A Ave, Edmonton AB T5J 3G2