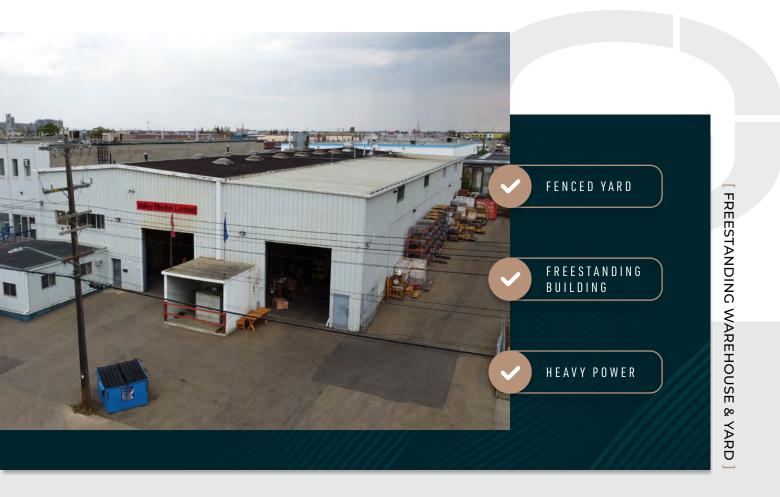

#### I FREESTANDING WAREHOUSE & YARD |

### WAREHOUSE WITH YARD

- ±16,000 SF office and warehouse with cranes and heavy power
- Located on 1.1 acre site with paved and fenced yard
- Grade and interior dock loading bays to accommodate a variety of uses
- Easily accessible from major roadways with nearby bus stops making this a convenient location for customers and employees

forced air units heaters in warehouse

- Forced air furnace in office

**Power** 277/480 V, 2000A, 3-Phase (TBC by

Purchasers)

Cranes Three (3) 5-Ton Bridge Cranes

Yard Details Fenced & Paved

[FREESTANDING WAREHOUSE & YARD]