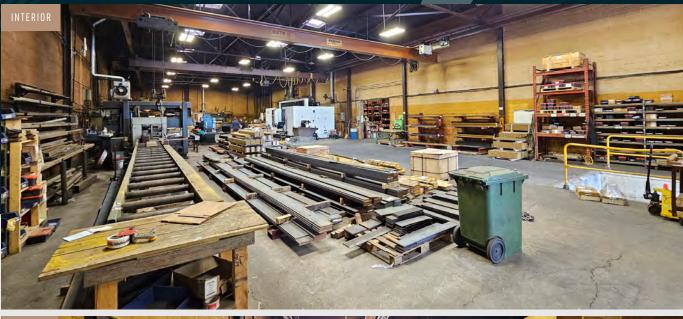

### PROPERTY FEATURES

Space Office: ±700 SF

Breakdown Warehouse: ±15,300 SF

Total: ±16,000 SF

Site Area 1.1 Acres

Municipal 14550 115A Avenue, Edmonton, AB

Legal Plan 1751KS, Block 7, Lot 16

Access 115A Avenue

forced air units heaters in warehouse

- Forced air furnace in office

**Power** 277/480 V, 2000A, 3-Phase (TBC by

Purchasers)

Cranes Three (3) 5-Ton Bridge Cranes

Yard Details Fenced & Paved

[FREESTANDING WAREHOUSE & YARD]