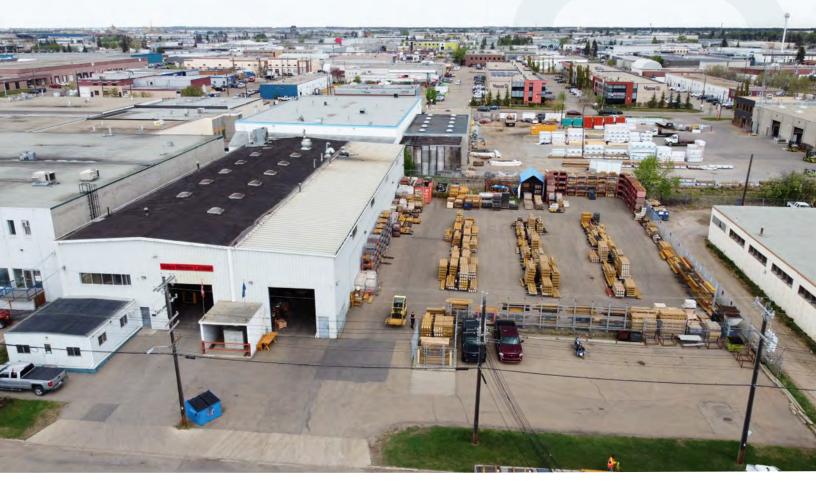

#### I FREESTANDING WAREHOUSE & YARD |

#### 14550 115A AVENUE I EDMONTON I AB

## INDUSTRIAL FOR SALE

### FREESTANDING

### WAREHOUSE WITH YARD

- ±16,000 SF office and warehouse with cranes and heavy power
- Located on 1.1 acre site with paved and fenced yard
- Grade and interior dock loading bays to accommodate a variety of uses
- Easily accessible from major roadways with nearby bus stops making this a convenient location for customers and employees

### PROPERTY FEATURES

Space Office: ±700 SF

Breakdown Warehouse: ±15,300 SF

Total: ±16,000 SF

Site Area 1.1 Acres

Municipal 14550 115A Avenue, Edmonton, AB

Legal Plan 1751KS, Block 7, Lot 16

Access 115A Avenue

Zoning IM (Medium Industrial)

Sale Price \$2,240,000 Prop. Taxes \$56,262.73 Ceiling Height 18'11"-21'7" under joist

Loading Two (2) Grade with Interior Dock

Loading Platforms

HVAC - Radiant Tube and ceiling mounted

forced air units heaters in warehouse

- Forced air furnace in office

**Power** 277/480 V, 2000A, 3-Phase (TBC by

Purchasers)

Cranes Three (3) 5-Ton Bridge Cranes

Yard Details Fenced & Paved

[FREESTANDING WAREHOUSE & YARD]