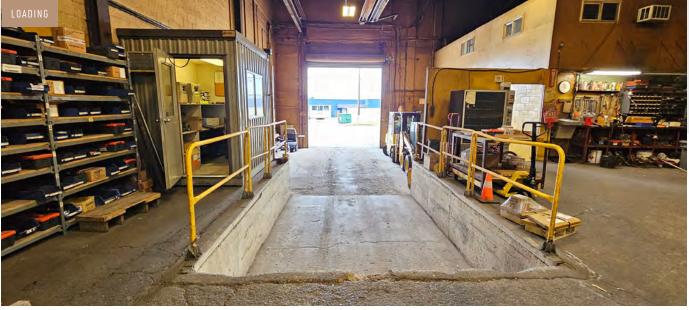

Zoning IM (Medium Industrial)

Sale Price \$2,240,000 Prop. Taxes \$56,262.73 Ceiling Height 18'11"-21'7" under joist

Loading Two (2) Grade with Interior Dock

Loading Platforms

HVAC - Radiant Tube and ceiling mounted