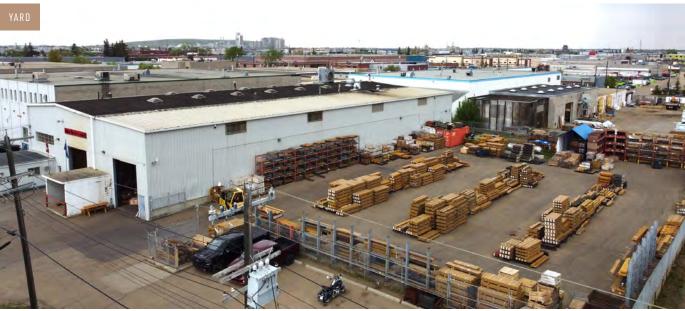

### WAREHOUSE WITH YARD

- ±16,000 SF office and warehouse with cranes and heavy power
- Located on 1.1 acre site with paved and fenced yard
- Grade and interior dock loading bays to accommodate a variety of uses
- Easily accessible from major roadways with nearby bus stops making this a convenient location for customers and employees

### PROPERTY FEATURES

Space Office: ±700 SF

Breakdown Warehouse: ±15,300 SF

Total: ±16,000 SF

Site Area 1.1 Acres

Municipal 14550 115A Avenue, Edmonton, AB

Legal Plan 1751KS, Block 7, Lot 16

Access 115A Avenue

Zoning IM (Medium Industrial)

Sale Price \$2,240,000 Prop. Taxes \$56,262.73 Ceiling Height 18'11"-21'7" under joist

Loading Two (2) Grade with Interior Dock

Loading Platforms

HVAC - Radiant Tube and ceiling mounted

forced air units heaters in warehouse

- Forced air furnace in office

**Power** 277/480 V, 2000A, 3-Phase (TBC by

Purchasers)

Cranes Three (3) 5-Ton Bridge Cranes

Yard Details Fenced & Paved

[FREESTANDING WAREHOUSE & YARD]