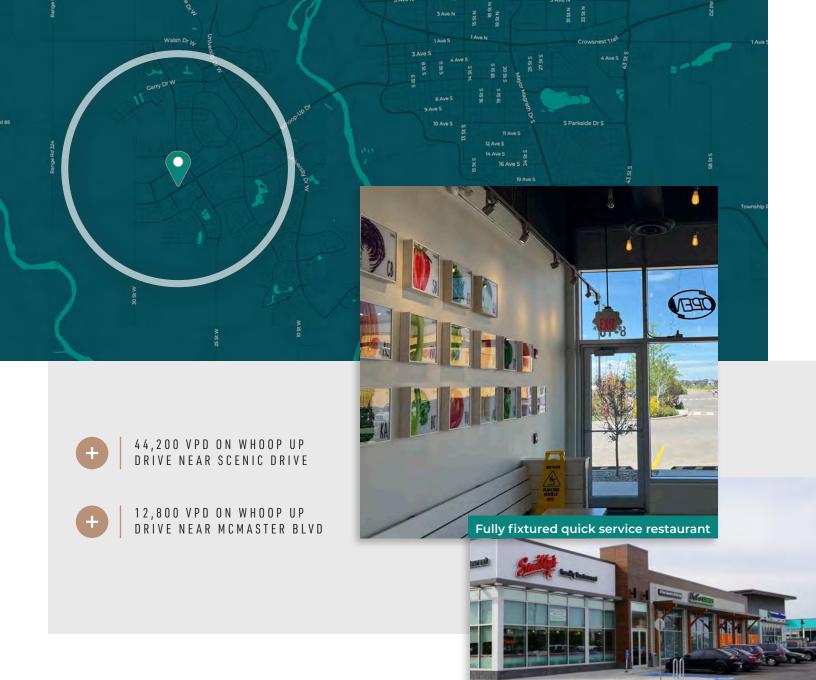

### THE CROSSINGS

100 Aquitania Boulevard, Lethbridge, AB

- High profile grocery-anchored shopping centre, servicing the growing communities of West Lethbridge with access to residential neighborhoods and numerous public amenities
- Three CRU vacancies available ranging from 1,225 1,961 SF; fully-fixtured quick service restaurant available immediately
- Located in close proximity to two public high schools, The Crossings Public Library, and ATB Recreation Centre
- Co-tenants include: No-Frills, Rexall, Tim Hortons, Boston Pizza, Original Joe's, Service Credit Union, Coulee Veterinary, Crossings Dental and many more