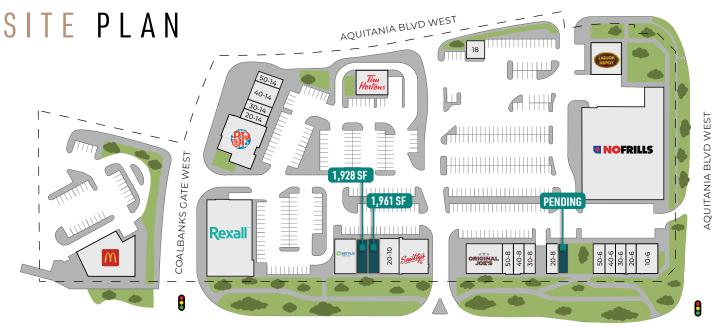

#### **BUILDING 6**

10-6 Crossings Dental20-6 Western Financial Group30-6 Kumon

40-6 Coulee Veterinary 50-6 Subway

#### **BUILDING 8**

10-8 Pending - 1,225 SF
20-8 Adapt Chiropractic
30-8 M&M Foods
40-8 Opa! of Greece
50-8 Mama La Vietnamese
60-8 Original Joe's

#### **BUILDING 10**

 10-10
 Smitty's

 20-10
 West Cannabis

 30-10
 Vacant - 1,961 SF

 40-10
 Vacant - 1,928 SF

 50-10
 Servus Credit Union

#### **BUILDING 14**

 10-14
 Boston Pizza

 20-14
 Nail Salon

 30-14
 el Vape

 40-14
 Bone & Biscuit

 50-14
 BarBurrito

#### PAD SITES

2 Liquor Depot 4 No Frills 10-12 Rexall 16 Tim Hortons 18 No Frills Gas