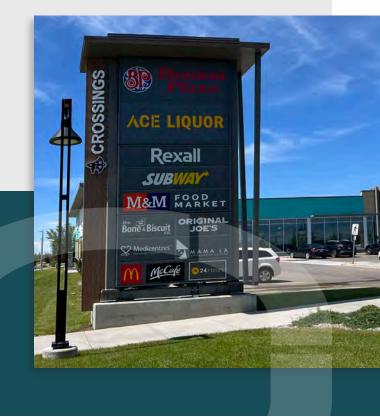

### THE CROSSINGS

100 Aquitania Boulevard, Lethbridge, AB

- High profile grocery-anchored shopping centre, servicing the growing communities of West Lethbridge with access to residential neighborhoods and numerous public amenities
- Three CRU vacancies available ranging from 1,225 1,961 SF; fully-fixtured quick service restaurant available immediately
- Located in close proximity to two public high schools, The Crossings Public Library, and ATB Recreation Centre
- Co-tenants include: No-Frills, Rexall, Tim Hortons, Boston Pizza, Original Joe's, Service Credit Union, Coulee Veterinary, Crossings Dental and many more

#### **BUILDING 6**

10-6 Crossings Dental20-6 Western Financial Group30-6 Kumon

40-6 Coulee Veterinary 50-6 Subway

#### **BUILDING 8**

10-8 Pending - 1,225 SF
20-8 Adapt Chiropractic
30-8 M&M Foods
40-8 Opa! of Greece
50-8 Mama La Vietnamese
60-8 Original Joe's

#### **BUILDING 10**

 10-10
 Smitty's

 20-10
 West Cannabis

 30-10
 Vacant - 1,961 SF

 40-10
 Vacant - 1,928 SF

 50-10
 Servus Credit Union

#### **BUILDING 14**

 10-14
 Boston Pizza

 20-14
 Nail Salon

 30-14
 el Vape

 40-14
 Bone & Biscuit

 50-14
 BarBurrito

#### PAD SITES

2 Liquor Depot 4 No Frills 10-12 Rexall 16 Tim Hortons 18 No Frills Gas