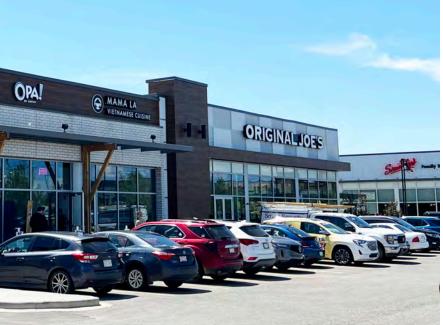

### THE CROSSINGS

100 Aquitania Boulevard, Lethbridge, AB

- High profile grocery-anchored shopping centre, servicing the growing communities of West Lethbridge with access to residential neighborhoods and numerous public amenities
- Three CRU vacancies available ranging from 1,225 1,961 SF; fully-fixtured quick service restaurant available immediately
- Located in close proximity to two public high schools, The Crossings Public Library, and ATB Recreation Centre
- Co-tenants include: No-Frills, Rexall, Tim Hortons, Boston Pizza, Original Joe's, Service Credit Union, Coulee Veterinary, Crossings Dental and many more

#### **BUILDING 8**

10-8 Pending - 1,225 SF
20-8 Adapt Chiropractic
30-8 M&M Foods
40-8 Opa! of Greece
50-8 Mama La Vietnamese
60-8 Original Joe's