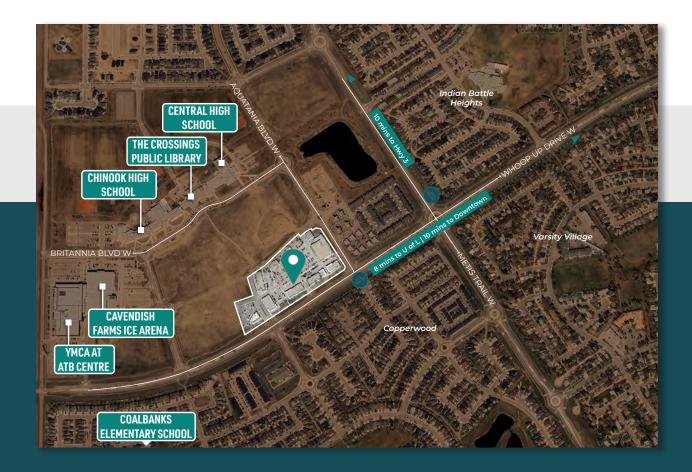

### THE CROSSINGS

100 Aquitania Boulevard, Lethbridge, AB

- High profile grocery-anchored shopping centre, servicing the growing communities of West Lethbridge with access to residential neighborhoods and numerous public amenities
- Three CRU vacancies available ranging from 1,225 1,961 SF; fully-fixtured quick service restaurant available immediately
- Located in close proximity to two public high schools, The Crossings Public Library, and ATB Recreation Centre
- Co-tenants include: No-Frills, Rexall, Tim Hortons, Boston Pizza, Original Joe's, Service Credit Union, Coulee Veterinary, Crossings Dental and many more

ALL TURNS LIT INTERSECTION AT COALBANKS GATE W

STRATEGICALLY LOCATED IN GROWING WEST LETHBRIDGE

CLOSE TO NUMEROUS HIGH-USE PUBLIC AMENITIES

WHOOP UP DRIVE WEST