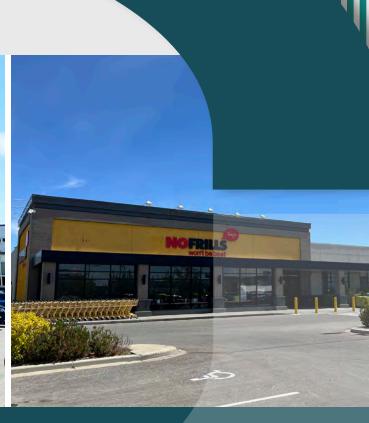

### THE CROSSINGS

100 Aquitania Boulevard, Lethbridge, AB

- High profile grocery-anchored shopping centre, servicing the growing communities of West Lethbridge with access to residential neighborhoods and numerous public amenities
- Three CRU vacancies available ranging from 1,225 1,961 SF; fully-fixtured quick service restaurant available immediately
- Located in close proximity to two public high schools, The Crossings Public Library, and ATB Recreation Centre
- Co-tenants include: No-Frills, Rexall, Tim Hortons, Boston Pizza, Original Joe's, Service Credit Union, Coulee Veterinary, Crossings Dental and many more

#### PAD SITES

2 Liquor Depot 4 No Frills 10-12 Rexall 16 Tim Hortons 18 No Frills Gas