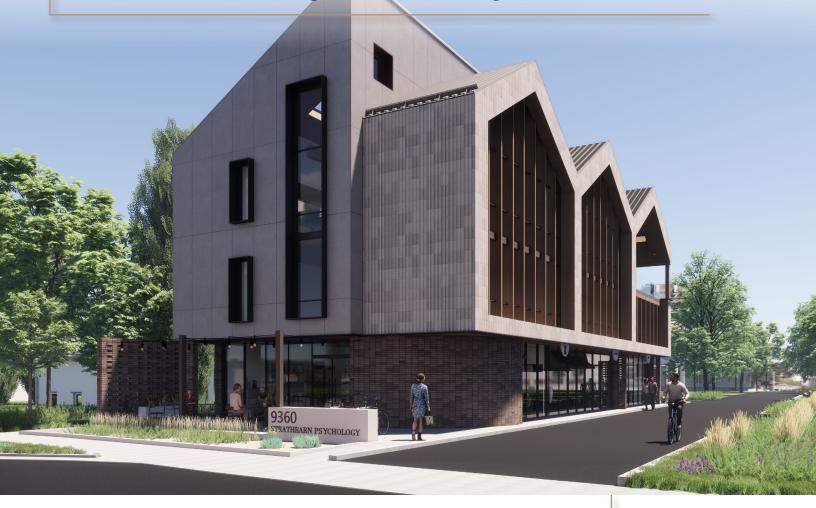

# NEW COMMERCIAL BUILDING

**CLICK HERE** 

- Unique and thoughtfully designed new, two storey commercial building
- Transit oriented development with excellent exposure to over 11,000 vehicles per day on 85 Street and future Valley Line LRT commuters
- Join <u>Strathearn Psychology</u> in this exciting hub with a community focus
- Ideal uses include café, wine and cocktail bar, hair salon and barber shop, ice cream shop, retail store, personal or professional services, and more!

# DEMOGRAPHICS

Located in the east end of Strathearn, this new 2 storey building will be the new home of Strathearn Psychology and various other commercial tenants. With a focus on natural materials to create a warm and welcoming environment, the building has been designed using a mass timber structure. Brick and concrete compliment the warmth of the wood throughout, creating an inviting hub for the community to enjoy.