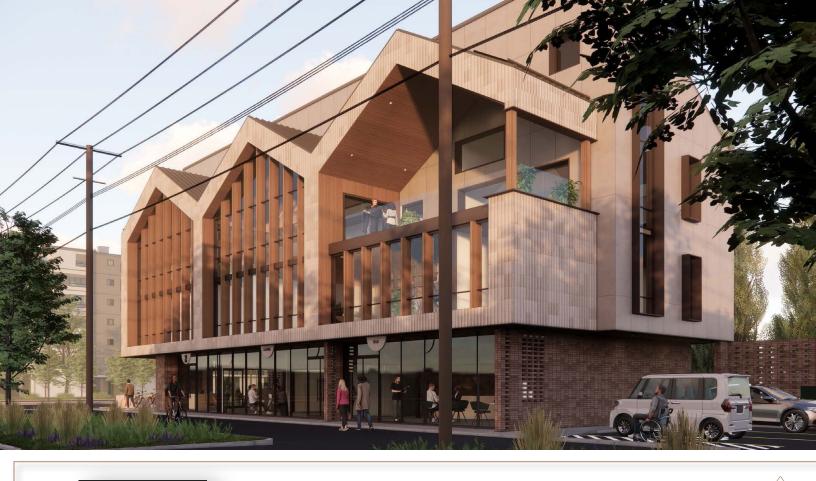

# NEW COMMERCIAL BUILDING

**CLICK HERE** 

- Unique and thoughtfully designed new, two storey commercial building
- Transit oriented development with excellent exposure to over 11,000 vehicles per day on 85 Street and future Valley Line LRT commuters
- Join <u>Strathearn Psychology</u> in this exciting hub with a community focus
- Ideal uses include café, wine and cocktail bar, hair salon and barber shop, ice cream shop, retail store, personal or professional services, and more!

# DEMOGRAPHICS

Located in the east end of Strathearn, this new 2 storey building will be the new home of Strathearn Psychology and various other commercial tenants. With a focus on natural materials to create a warm and welcoming environment, the building has been designed using a mass timber structure. Brick and concrete compliment the warmth of the wood throughout, creating an inviting hub for the community to enjoy.