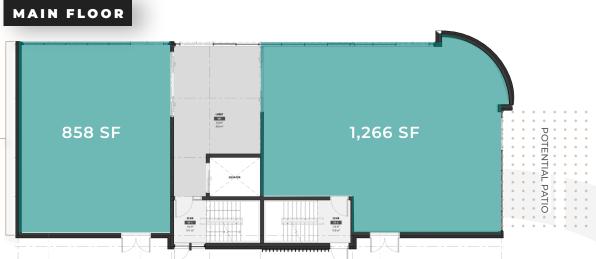

### GENDER NEUTRAL COMMON WASHROOMS

Vacancy Main Floor

858 SF — POTENTIAL TO DEMISE

1,266 SF

**Lower Level** 

909 SF

Available Fall 2024

Municipal 9360 – 85 Street, Edmonton, AB

## LOWER LEVEL

POTENTIAL TO DEMISE