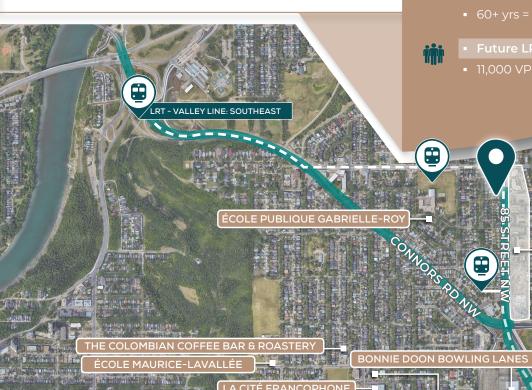

# NEW COMMERCIAL BUILDING

**CLICK HERE** 

- Unique and thoughtfully designed new, two storey commercial building
- Transit oriented development with excellent exposure to over 11,000 vehicles per day on 85 Street and future Valley Line LRT commuters
- Join <u>Strathearn Psychology</u> in this exciting hub with a community focus
- Ideal uses include café, wine and cocktail bar, hair salon and barber shop, ice cream shop, retail store, personal or professional services, and more!

# DEMOGRAPHICS

Located in the east end of Strathearn, this new 2 storey building will be the new home of Strathearn Psychology and various other commercial tenants. With a focus on natural materials to create a warm and welcoming environment, the building has been designed using a mass timber structure. Brick and concrete compliment the warmth of the wood throughout, creating an inviting hub for the community to enjoy.