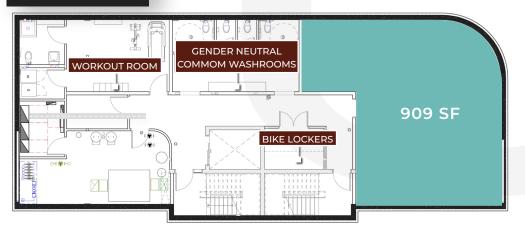

### GENDER NEUTRAL COMMON WASHROOMS

Vacancy Main Floor

858 SF — POTENTIAL TO DEMISE

1,266 SF

**Lower Level** 

909 SF

Available Fall 2024

Municipal 9360 – 85 Street, Edmonton, AB

## LOWER LEVEL

POTENTIAL TO DEMISE