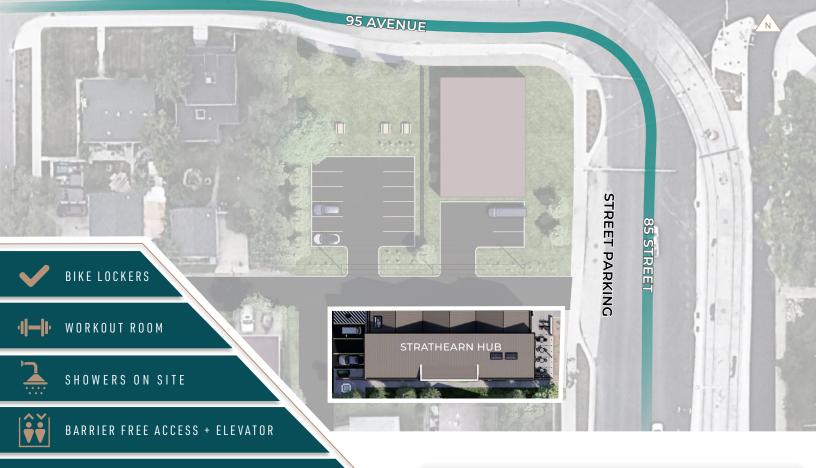

Legal Plan 2947hw, Block 2, Lot 9

Parking 4 stalls. Maximum 1 hour.

Street parking on 85 Street

Zoning Neighbourhood Convenience

Commercial Zone (CNC)

Basic Rent Negotiable

Op. Costs \$18.63 PSF (2024 est.) - UTILITIES INCLUDED