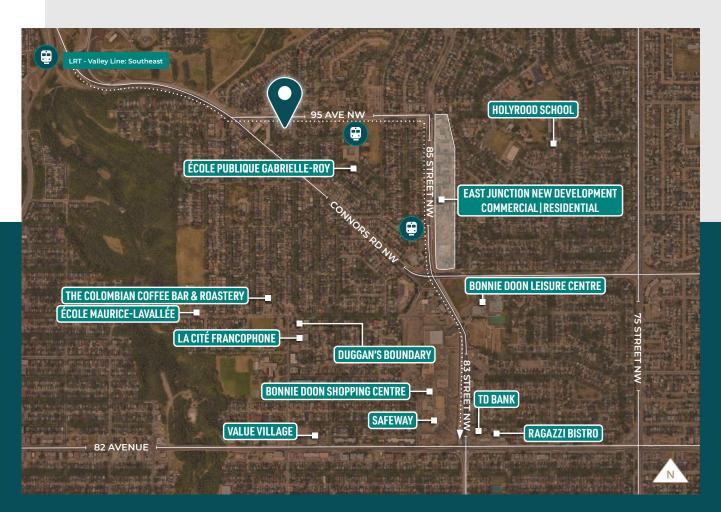

#### SURROUNDED BY VIBRANT COMMUNITIES

The Strathearn Building is located between 95 Avenue and Connors Road, this location in Edmonton is surrounded by the vibrant communities of Strathearn, Holyrood, and Bonnie Doon, and within close proximity to the downtown core. Strong average household income of \$110,368 and est. 33,602 residents within a two km radius, which only continues to densify as demand for the area develops.