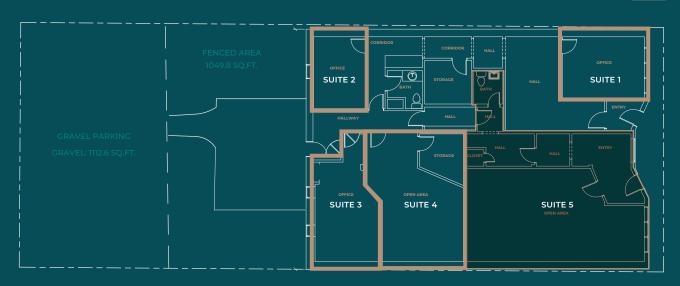

| Neighbourhood Commercial (CN)                                                               |
| Year Built     | 1950                                                                                        |
| Electrical     | 100 amps, including two sub panels                                                          |
| Tenants        | Term until Aug 31, 2026                                                                     |
| Parking        | Approx. 4 onsite surface stalls in rear<br>2h street parking: 8am–6pm Monday<br>to Saturday |
| Patio          | Private fenced yard in rear                                                                 |
| Sale Price     | \$678,000                                                                                   |



# SITE PLAN





#### OPPORTUNITY TO OWN A BUILDING

#### SURROUNDED BY VIBRANT COMMUNITIES

The Strathearn Building is located between 95 Avenue and Connors Road, this location in Edmonton is surrounded by the vibrant communities of Strathearn, Holyrood, and Bonnie Doon, and within close proximity to the downtown core. Strong average household income of \$110,368 and est. 33,602 residents within a two km radius, which only continues to densify as demand for the area develops.

The building has been renovated and upgraded over the past several years including a roof replacement in 2022, 40 gallon hot water tank and furnace unit in 2017, and PVC windows in 2008/10. Currently a commercial office space for psychology and counselling, the site allows for a variety of commercial uses including office, medical