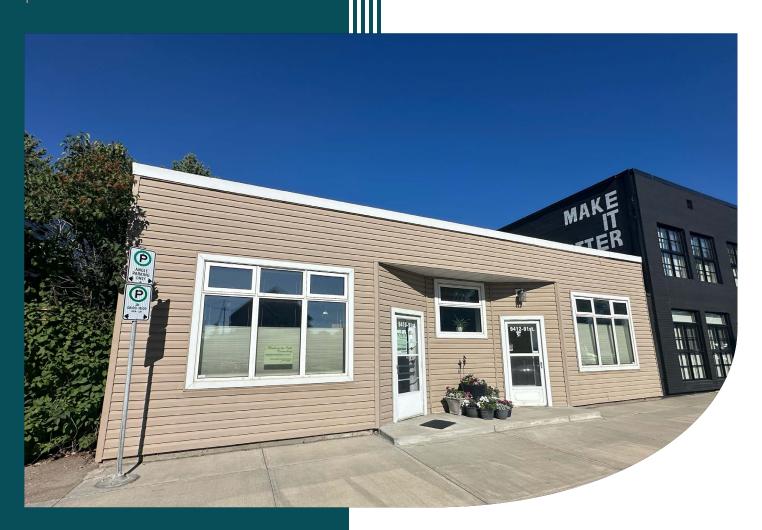

# BUILDING FOR SALE

ONE STOREY BUILDING IN THE STRATHEARN NEIGHBORHOOD

#### STRATHEARN BUILDING

9410 & 9412 91 Street I Edmonton I AB

MAY CUAN

Partner 780.540.5333 may.cuan@omada-cre.com

- Rare commercial opportunity to own in Strathearn
- Freestanding building with existing office build out
- Onsite surface parking in rear
- Rental income in place or owner/user opportunity

The building has been renovated and upgraded over the past several years including a roof replacement in 2022, 40 gallon hot water tank and furnace unit in 2017, and PVC windows in 2008/10. Currently a commercial office space for psychology and counselling, the site allows for a variety of commercial uses including office, medical, personal services, food, day care, and more.