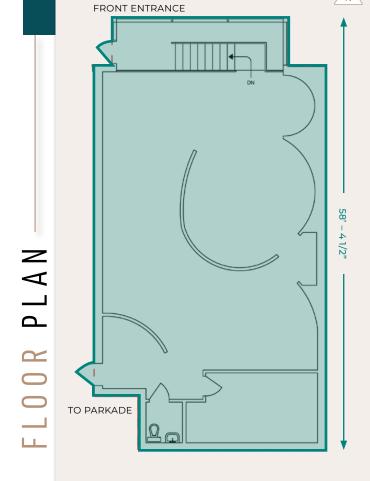

## PROPERTY FEATURES

Vacancy 1,732 square feet
Available Immediately

Municipal 10020 101A Avenue, Edmonton AB T5J 0C3

**Legal** Lot 27-29, Block , Plan F

Zoning Core Commercial Arts Zone (CCA)

Basic Rent Negotiable