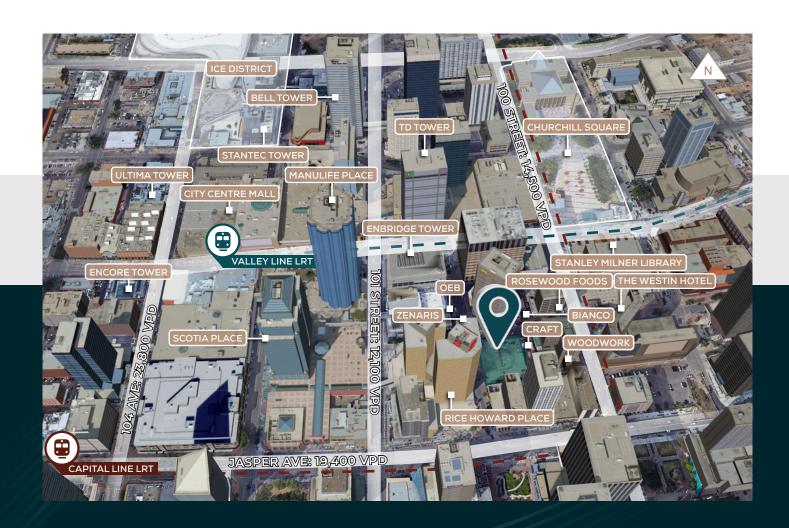

## RETAIL AREA IN DOWNTOWN

Lease opportunity of a 1,732 square foot former hair salon space, fully fixtured for the use. The Property is located in the Rice Howard retail node, one of downtown Edmonton's most desirable areas. Nearby restaurants include Craft Beer Market, Bianco, Rosewood Foods, OEB Breakfast Co, Zenaris and Sherlock Holmes Pub. The Property is surrounded by office towers such as the Phipps-McKinnon building, Enbridge Centre and the currently under-redevelopment Rice Howard

Place, and in close proximity to other downtown landmarks like City Centre Mall, Manulife Place, Stanley Milner Library and the Westin Hotel.

Rice Howard Retail has an attached covered parkade, and features easy accessibility from 100 Street and Jasper Ave. It is also located blocks away from the new LRT tracks. Perfect for a hair or beauty salon use, or a new restaurant addition to the many that call Rice Howard home.