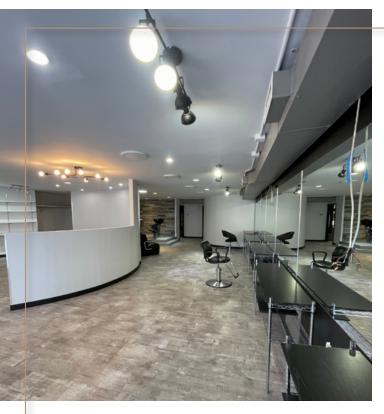

## RICE HOWARD RETAIL AREA

- 1,732 square foot opportunity in the heart of downtown Edmonton
- Fully fixtured hair salon space available immediately
- Located in Rice Howard retail node, next to Craft Beer Market
- Attached parkade and streetfront parking available

## RETAIL AREA IN DOWNTOWN

Lease opportunity of a 1,732 square foot former hair salon space, fully fixtured for the use. The Property is located in the Rice Howard retail node, one of downtown Edmonton's most desirable areas. Nearby restaurants include Craft Beer Market, Bianco, Rosewood Foods, OEB Breakfast Co, Zenaris and Sherlock Holmes Pub. The Property is surrounded by office towers such as the Phipps-McKinnon building, Enbridge Centre and the currently under-redevelopment Rice Howard