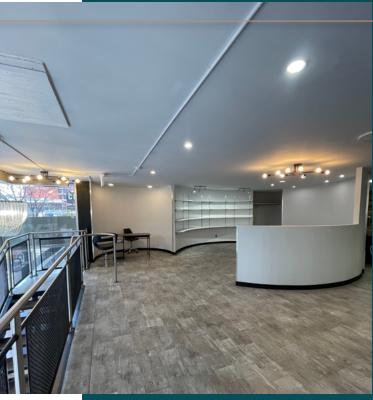

## RICE HOWARD RETAIL AREA

- 1,732 square foot opportunity in the heart of downtown Edmonton
- Fully fixtured hair salon space available immediately
- Located in Rice Howard retail node, next to Craft Beer Market
- Attached parkade and streetfront parking available

## RETAIL AREA IN DOWNTOWN

Lease opportunity of a 1,732 square foot former hair salon space, fully fixtured for the use. The Property is located in the Rice Howard retail node, one of downtown Edmonton's most desirable areas. Nearby restaurants include Craft Beer Market, Bianco, Rosewood Foods, OEB Breakfast Co, Zenaris and Sherlock Holmes Pub. The Property is surrounded by office towers such as the Phipps-McKinnon building, Enbridge Centre and the currently under-redevelopment Rice Howard