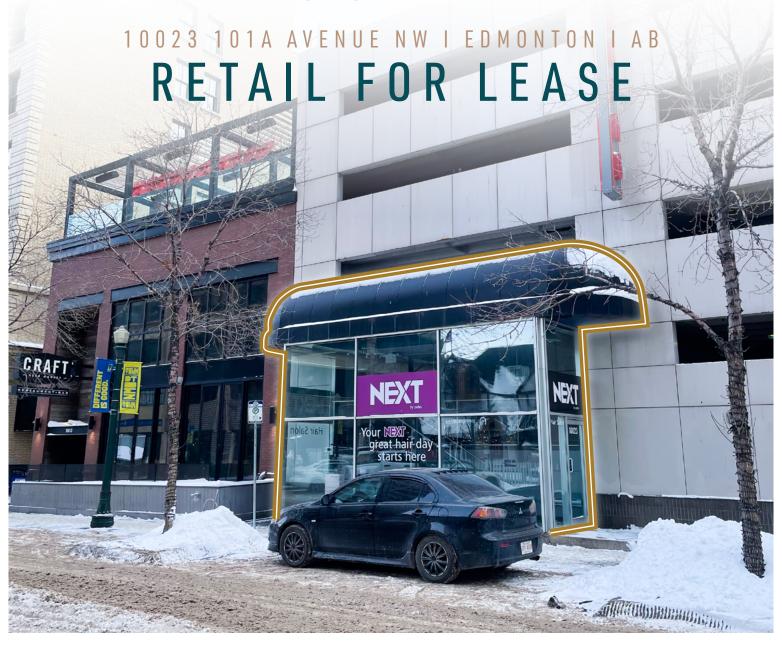

## RICE HOWARD RETAIL AREA

- 1,732 square foot opportunity in the heart of downtown Edmonton
- Fully fixtured hair salon space available immediately
- Located in Rice Howard retail node, next to Craft Beer Market
- Attached parkade and streetfront parking available

## RETAIL AREA IN DOWNTOWN

Lease opportunity of a 1,732 square foot former hair salon space, fully fixtured for the use. The Property is located in the Rice Howard retail node, one of downtown Edmonton's most desirable areas. Nearby restaurants include Craft Beer Market, Bianco, Rosewood Foods, OEB Breakfast Co, Zenaris and Sherlock Holmes Pub. The Property is surrounded by office towers such as the Phipps-McKinnon building, Enbridge Centre and the currently under-redevelopment Rice Howard