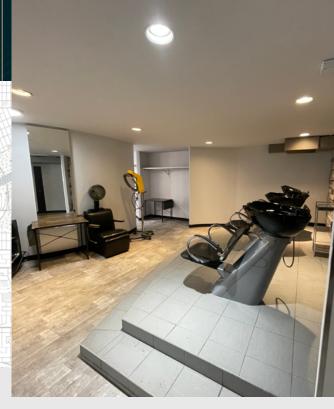

## RICE HOWARD RETAIL AREA

- 1,732 square foot opportunity in the heart of downtown Edmonton
- Fully fixtured hair salon space available immediately
- Located in Rice Howard retail node, next to Craft Beer Market
- Attached parkade and streetfront parking available

## RETAIL AREA IN DOWNTOWN

Lease opportunity of a 1,732 square foot former hair salon space, fully fixtured for the use. The Property is located in the Rice Howard retail node, one of downtown Edmonton's most desirable areas. Nearby restaurants include Craft Beer Market, Bianco, Rosewood Foods, OEB Breakfast Co, Zenaris and Sherlock Holmes Pub. The Property is surrounded by office towers such as the Phipps-McKinnon building, Enbridge Centre and the currently under-redevelopment Rice Howard