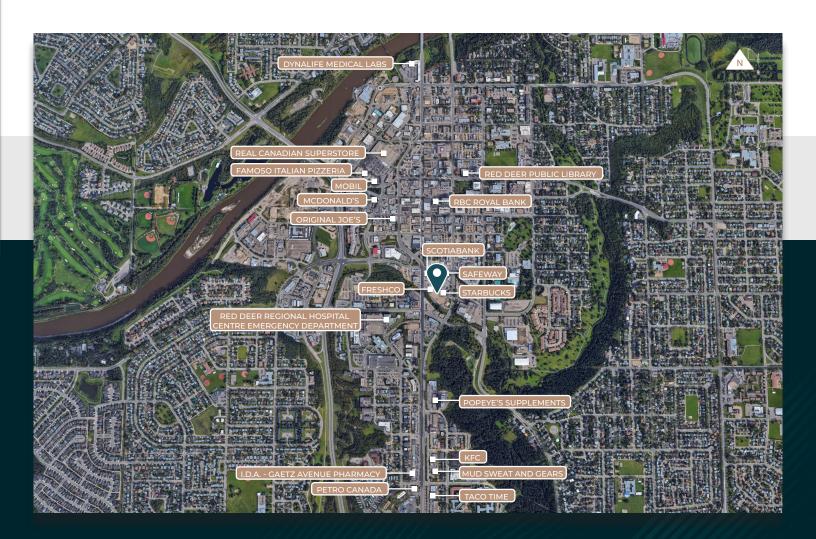

### RETAIL OPPORTUNITY ON RED DEER'S

### MAIN COMMERCIAL CORRIDOR

Port O'Call Mall is located along the two arterials of Gaetz and 49 Avenue and is located in the desirable south Red Deer commercial corridor. Easily accessible from the QE2 highway as well as for local residents, the Property takes advantage of being visible to more than 12,000 vehicles per day.

The site offers plentiful parking with +/- 246 surface stalls for customers and allows for easy access from the North, West and East of the site. The Centre's high exposure combined with the strong daytime population provides retailers a prime opportunity to capitalize on this high-profile centre in the heart of Red Deer.