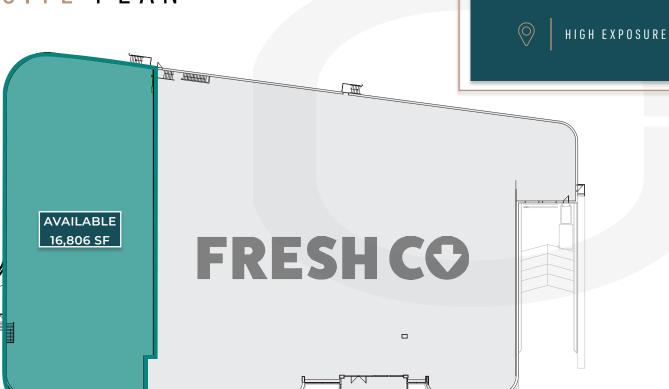

## GROCERY ANCHORED

## END CAP

Vacancy 16,806 SF

**Available** Immediately

Municipal 4407 50 Avenue, Red Deer, AB

Legal Plan 9222152, Block 2

**Zoning** C1 - Commercial (City Centre) District

Basic Rent Negotiable
Op Costs \$10.00 PSF

Utilities Separately metered
Parking +/- 256 surface stalls

+/- 246 SURFACE PARKING STALLS

33,631 DAYTIME POPULATION