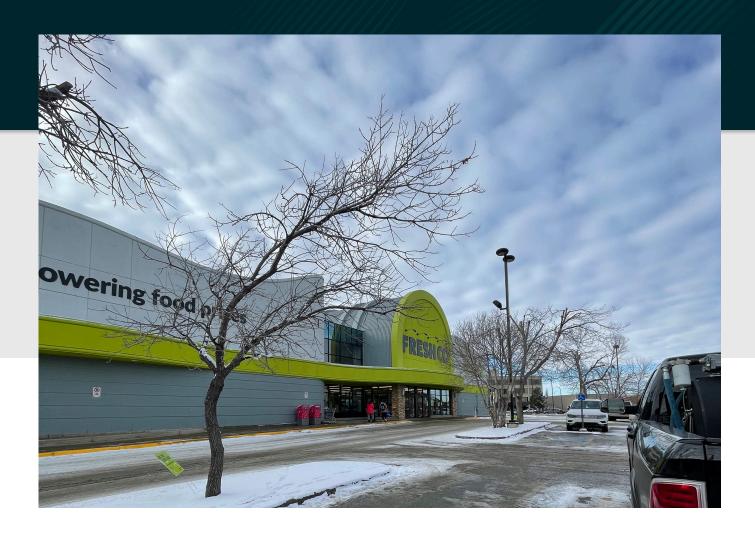

### GROCERY ANCHORED END CAP UNIT AVAILABLE

- Plentiful parking and easy access off Gaetz and 50 Avenue
- High profile site located in the heart of the Gaetz Avenue Commercial Corridor
- Located across from the Red Deer Regional Hospital
- Anchored by Freshco, Safeway Gas, and Scotiabank

## GROCERY ANCHORED

## END CAP

Vacancy 16,806 SF

**Available** Immediately

Municipal 4407 50 Avenue, Red Deer, AB

Legal Plan 9222152, Block 2

**Zoning** C1 - Commercial (City Centre) District

Basic Rent Negotiable
Op Costs \$10.00 PSF