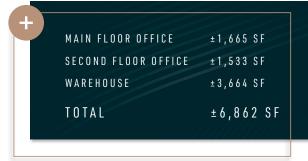

## PROPERTY FEATURES

Municipal 114 Hayes Crescent, Acheson

(Also: 11634 257 Street)

**Legal** Plan 1021532, Block 1, Lot 114

Zoning Business Industrial District

**Building** ±1,665 SF Main Floor Office

±1,533 SF Second Floor Office

±3,664 SF Warehouse

±6,862 SF Total

Site Area 1.46 Acres

Site Coverage 8%

**Sale Price** \$2,150,000

**Prop. Taxes** \$24,298.70 (2022)

Year Built 2013

Construction Engineered Steel