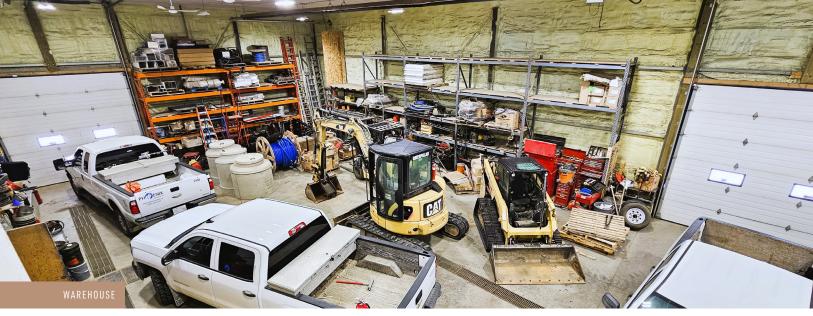

# FREESTANDING OWNER/USER BUILDING

- ±6,862 SF freestanding industrial building on 1.46 Acres
- Two grade loading doors, well-appointed office space, and graveled yard
- High end finishes throughout the Property
- All office furniture available with the property
- Well located in Zone 2 with convenient access and Highway 16 exposure

±3,664 SF Warehouse

±6,862 SF Total

Site Area 1.46 Acres

Site Coverage 8%

**Sale Price** \$2,150,000

**Prop. Taxes** \$24,298.70 (2022)

Year Built 2013

Construction Engineered Steel

**Ceiling** 19' 11"

**Loading** Two (2) 12' x 12' Grade Doors

**Drains** Trench Drains and Sump

HVAC Radiant Tube in Warehouse
Forced Air Furnace with A/C for Offices

Power 400 Amp 600 V Service (TBC by

Purchaser)

**Lighting** LED Lights in Warehouse

Roof Sloped Metal Roof

Security Alarm, Camera System & Fully Fenced