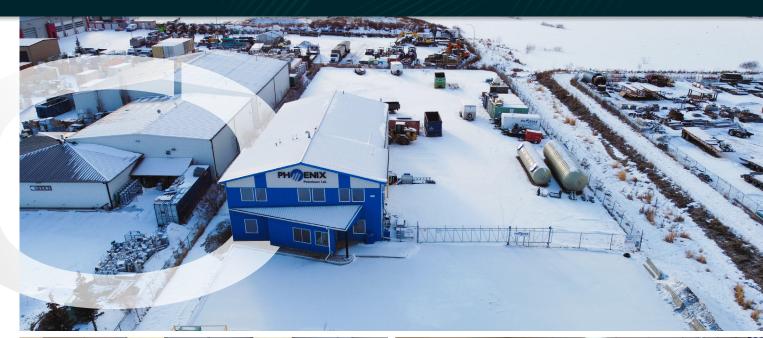

#### I PHOENIX PETROLEUM BUILDING I

### 114 HAYES CRESCENT | ACHESON I AB

# FREESTANDING OWNER/USER BUILDING

- ±6,862 SF freestanding industrial building on 1.46 Acres
- Two grade loading doors, well-appointed office space, and graveled yard
- High end finishes throughout the Property
- All office furniture available with the property
- Well located in Zone 2 with convenient access and Highway 16 exposure

## PROPERTY FEATURES

Municipal 114 Hayes Crescent, Acheson

(Also: 11634 257 Street)

**Legal** Plan 1021532, Block 1, Lot 114

Zoning Business Industrial District

**Building** ±1,665 SF Main Floor Office

±1,533 SF Second Floor Office

±3,664 SF Warehouse

±6,862 SF Total

Site Area 1.46 Acres

Site Coverage 8%

**Sale Price** \$2,150,000

**Prop. Taxes** \$24,298.70 (2022)

Year Built 2013

Construction Engineered Steel