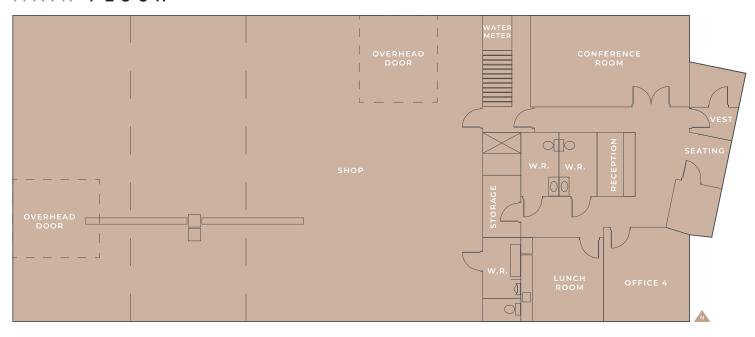

## MAIN FLOOR

## PROPERTY FEATURES

Municipal 114 Hayes Crescent, Acheson

(Also: 11634 257 Street)

**Legal** Plan 1021532, Block 1, Lot 114

Zoning Business Industrial District

**Building** ±1,665 SF Main Floor Office

±1,533 SF Second Floor Office

±3,664 SF Warehouse

±6,862 SF Total

Site Area 1.46 Acres

Site Coverage 8%

**Sale Price** \$2,150,000

**Prop. Taxes** \$24,298.70 (2022)

Year Built 2013

Construction Engineered Steel