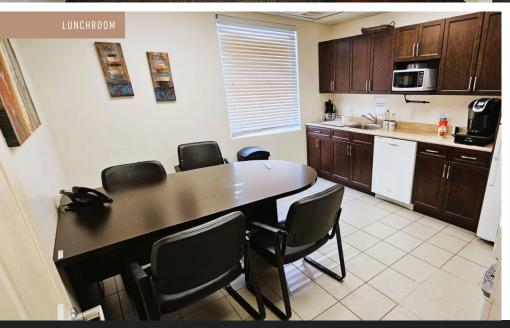

# FREESTANDING OWNER/USER BUILDING

- ±6,862 SF freestanding industrial building on 1.46 Acres
- Two grade loading doors, well-appointed office space, and graveled yard
- High end finishes throughout the Property
- All office furniture available with the property
- Well located in Zone 2 with convenient access and Highway 16 exposure

## PROPERTY FEATURES

Municipal 114 Hayes Crescent, Acheson

(Also: 11634 257 Street)

**Legal** Plan 1021532, Block 1, Lot 114

Zoning Business Industrial District

**Building** ±1,665 SF Main Floor Office

±1,533 SF Second Floor Office

## MAIN FLOOR

## SECOND FLOOR

KENT SIMPSON

Associate

780.540.5330

kent.simpson@omada-cre.com

BRONWYN SCRIVENS, SIOR

Associate Broker

780.807.4564