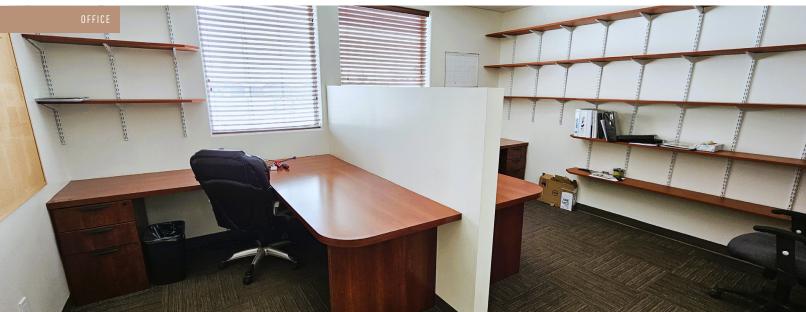

# FREESTANDING OWNER/USER BUILDING

- ±6,862 SF freestanding industrial building on 1.46 Acres
- Two grade loading doors, well-appointed office space, and graveled yard
- High end finishes throughout the Property
- All office furniture available with the property
- Well located in Zone 2 with convenient access and Highway 16 exposure

## PROPERTY FEATURES

Municipal 114 Hayes Crescent, Acheson

(Also: 11634 257 Street)

**Legal** Plan 1021532, Block 1, Lot 114

Zoning Business Industrial District

**Building** ±1,665 SF Main Floor Office

±1,533 SF Second Floor Office

## MAIN FLOOR

## SECOND FLOOR

KENT SIMPSON

Associate

780.540.5330

kent.simpson@omada-cre.com

BRONWYN SCRIVENS, SIOR

Associate Broker

780.807.4564