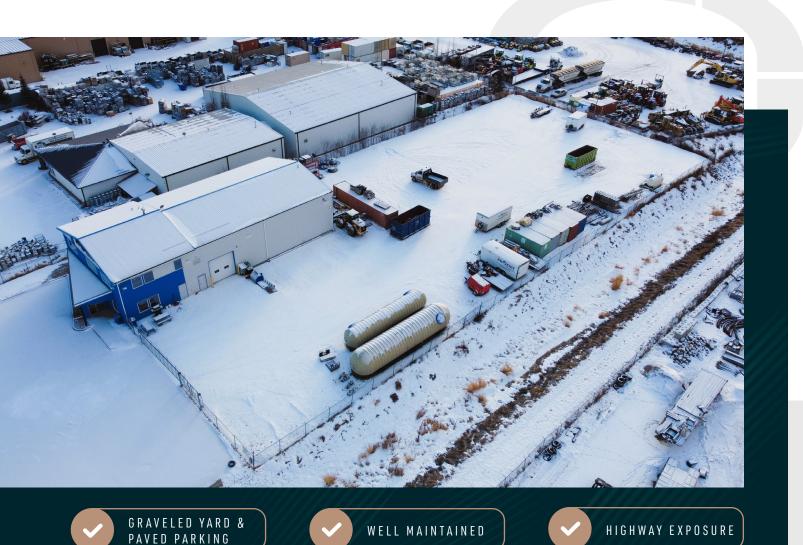

# FREESTANDING OWNER/USER BUILDING

- ±6,862 SF freestanding industrial building on 1.46 Acres
- Two grade loading doors, well-appointed office space, and graveled yard
- High end finishes throughout the Property
- All office furniture available with the property
- Well located in Zone 2 with convenient access and Highway 16 exposure

## PROPERTY FEATURES

Municipal 114 Hayes Crescent, Acheson

(Also: 11634 257 Street)

**Legal** Plan 1021532, Block 1, Lot 114

Zoning Business Industrial District

**Building** ±1,665 SF Main Floor Office

±1,533 SF Second Floor Office

±3,664 SF Warehouse

±6,862 SF Total

Site Area 1.46 Acres

Site Coverage 8%

**Sale Price** \$2,150,000

**Prop. Taxes** \$24,298.70 (2022)

Year Built 2013

Construction Engineered Steel