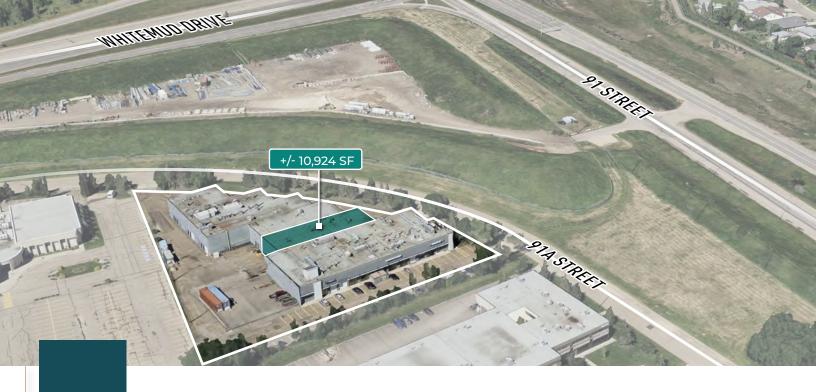

# PROPERTY FEATURES

Vacancy Main Floor: ±8,727 SF

Second Floor Office:  $\pm 2,197$  SF

Total:  $\pm 10,924$  SF

Bonus Mezzanine:  $\pm 1,645$  SF

Available Negotiable

Municipal 4294 91A Street, Edmonton, AB

Legal Plan 7721479, Block 22, Lot 1

Access 91A Street

Zoning BE (Business Employment)

Basic Rent \$12.00 PSF

**Op Costs** \$11.44 PSF incl. utilities (est. 2024)

**HVAC** Office: A/C

Warehouse: Gas fired OH heaters