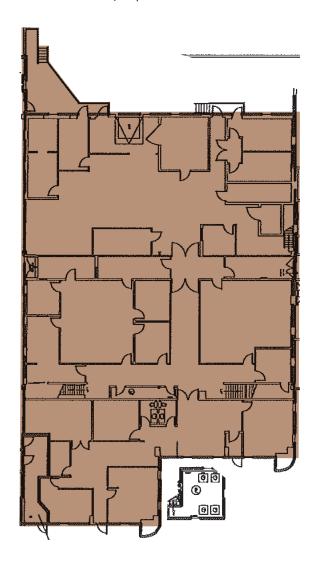

RTUs: (2) 5-ton & (1) 6-ton

Power TBC by Tenant
Internet Fibre installed

Parking Scramble
Signage Fascia

MAIN FLOOR +/- 8,727 SF

BONUS MEZZANINE +/- 1,645 SF

SECOND FLOOR OFFICE +/- 2,197 SF

\*FLOOR PLAN IS NOT TO SCALE