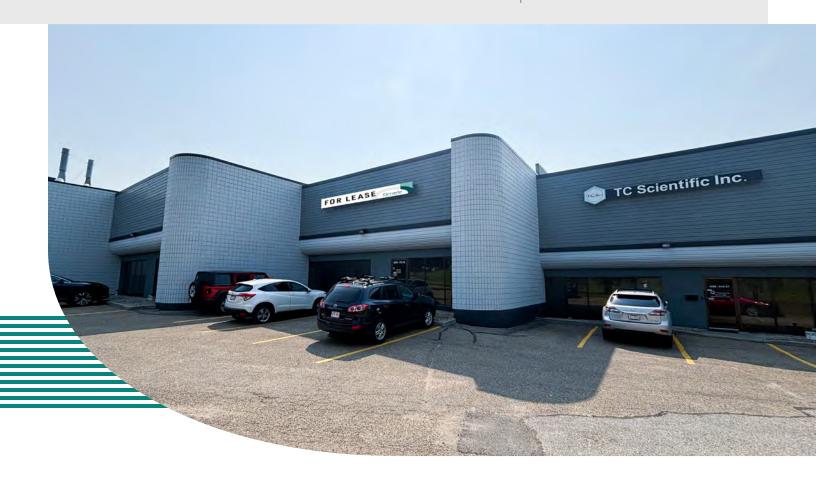

# NAEJA LABORATORY BUILDING

4294 91A Street, Edmonton, AB

±10,924 SF BUILT-OUT LABORATORY & WAREHOUSE

# FOR LEASE