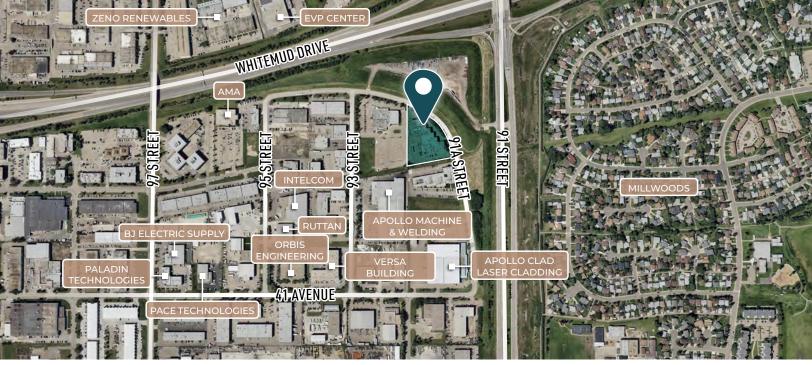

#### CAM PICKETTS

Partner I Broker 780.437.7654

cam.picketts@omada-cre.com

- ±10,924 SF built-out laboratory equipped with multiple fume hoods, exhaust fans, and functional office space across two floors
- Dock loading bay with ±1,645 SF bonus mezzanine inside warehouse
- Flexible zoning ideal for a range of research, development, and testing groups from various industries with complimentary existing tenant mix near Edmonton Research Park
- Good access off major arterial roadways including 91 Street, 23 Avenue, and Calgary Trail /
   Gateway Boulevard