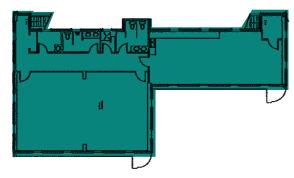

RTUs: (2) 5-ton & (1) 6-ton

Power TBC by Tenant
Internet Fibre installed

Parking Scramble
Signage Fascia

MAIN FLOOR +/- 8,727 SF

BONUS MEZZANINE +/- 1,645 SF

SECOND FLOOR OFFICE +/- 2,197 SF

\*FLOOR PLAN IS NOT TO SCALE