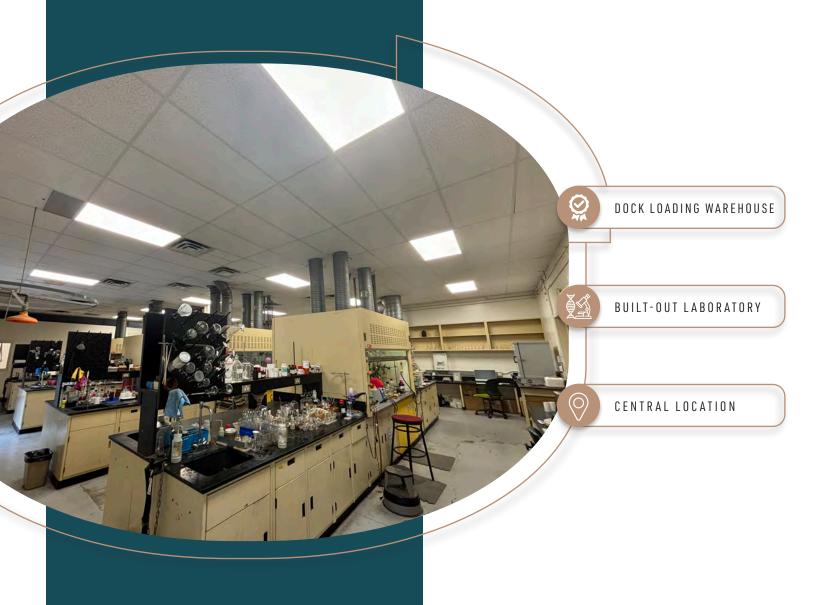

#### CAM PICKETTS

Partner I Broker 780.437.7654

cam.picketts@omada-cre.com

- ±10,924 SF built-out laboratory equipped with multiple fume hoods, exhaust fans, and functional office space across two floors
- Dock loading bay with ±1,645 SF bonus mezzanine inside warehouse
- Flexible zoning ideal for a range of research, development, and testing groups from various industries with complimentary existing tenant mix near Edmonton Research Park
- Good access off major arterial roadways including 91 Street, 23 Avenue, and Calgary Trail /
   Gateway Boulevard

# PROPERTY FEATURES

Vacancy Main Floor: ±8,727 SF

Second Floor Office:  $\pm 2,197$  SF

Total:  $\pm 10,924$  SF

Bonus Mezzanine:  $\pm 1,645$  SF

Available Negotiable

Municipal 4294 91A Street, Edmonton, AB