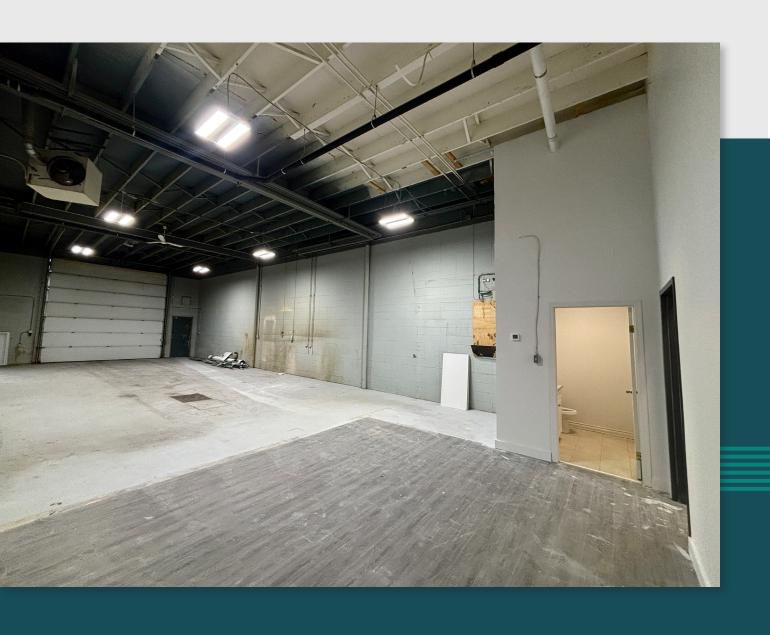

## INDUSTRIAL FOR LEASE

2,032 SF

**GRADE LOADING SMALL BAY WITH FENCED YARD** 

- ± 2,023 SF grade loading warehouse with open showroom at front of bay
- Recent improvements throughout including new paint and LED lighting
- Ample parking available with four access points into site and several bus stops nearby
- Fully paved site with fenced yard compound rent free
- Easily accessible off Mayfield Road, 170th Street, and other major arterial roadways

Basic Rent \$9.00 PSF

**Op Costs** \$8.25 PSF (2024 est.)

Ceiling 14' Clear

Loading (1) 14' x 14' Grade

HVAC TBC

**Drainage** Dual Sump

**Power** 100A, 120/208V, 3-Phase (TBC)

**Lighting** LED