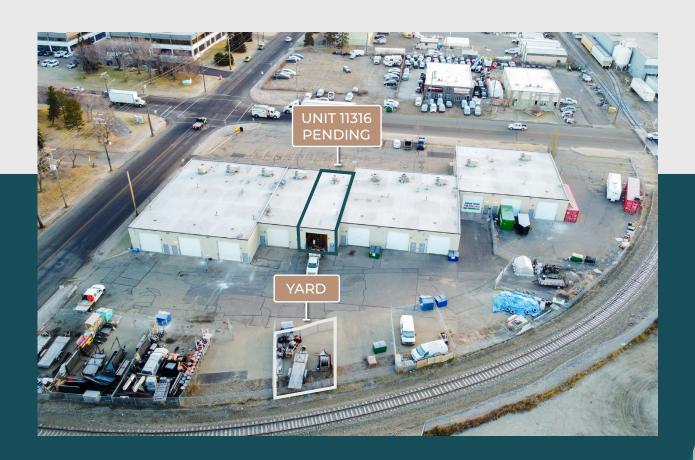

## PROPERTY FEATURES

Vacancy Unit 11316

+/- 2,032 SF - **PENDING** 

**Available** Immediately

Municipal 11316 163 Street, Edmonton, AB

Legal Plan 9820957; Block 1; Lot 8

Access 163 Street; 114 Avenue

Zoning IM (Medium Industrial)

Yard Details Fenced and paved

Parking Scramble

Signage Fascia