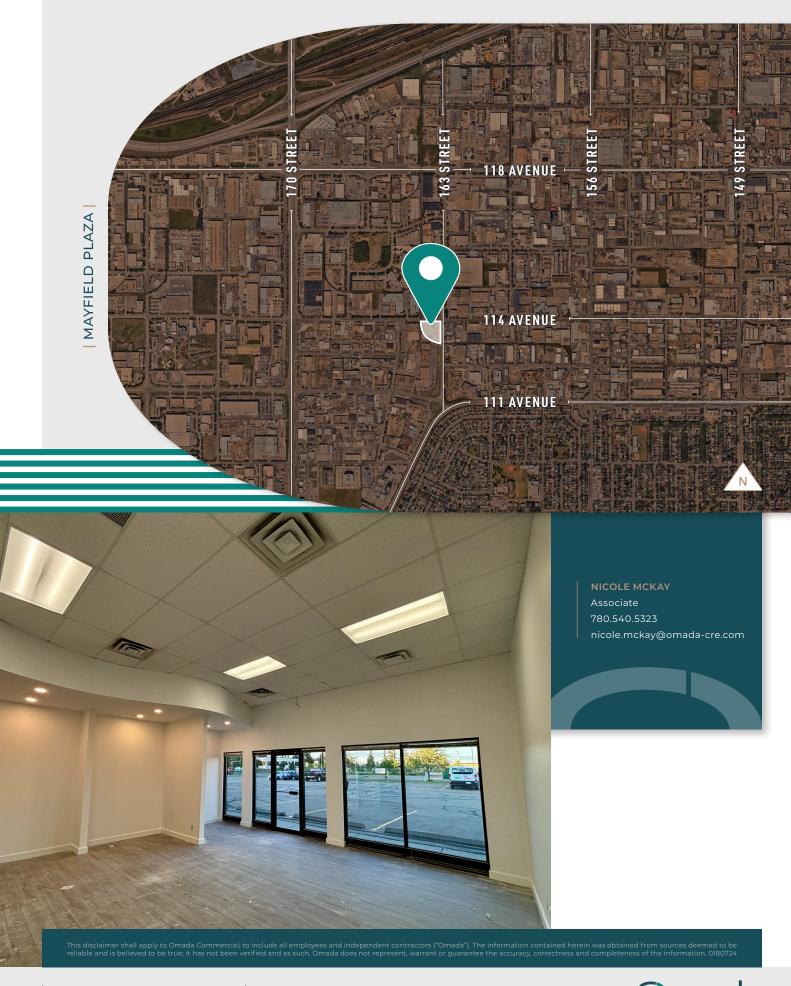

## PROPERTY FEATURES

Vacancy Unit 11316

+/- 2,032 SF - **PENDING** 

**Available** Immediately

Municipal 11316 163 Street, Edmonton, AB

Legal Plan 9820957; Block 1; Lot 8

Access 163 Street; 114 Avenue

Zoning IM (Medium Industrial)