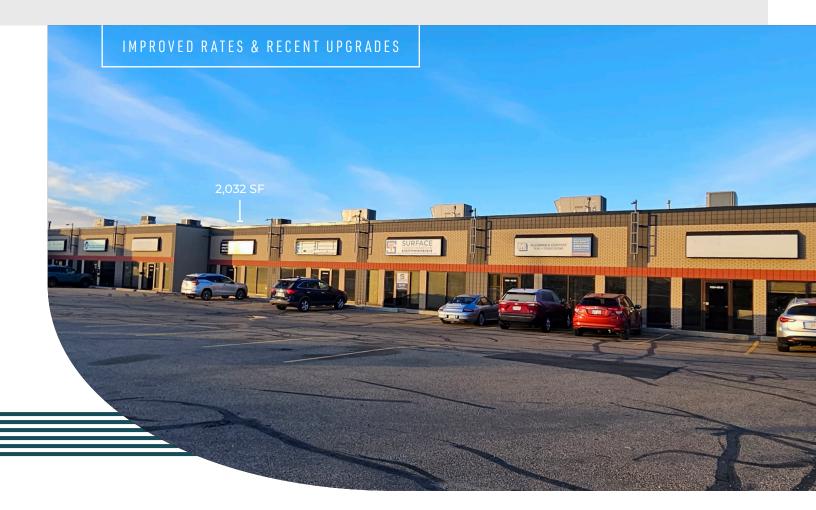

## INDUSTRIAL FOR LEASE

2,032 SF

**GRADE LOADING SMALL BAY WITH FENCED YARD** 

- ± 2,023 SF grade loading warehouse with open showroom at front of bay
- Recent improvements throughout including new paint and LED lighting
- Ample parking available with four access points into site and several bus stops nearby
- Fully paved site with fenced yard compound rent free
- Easily accessible off Mayfield Road, 170th Street, and other major arterial roadways

## PROPERTY FEATURES

Vacancy Unit 11316

+/- 2,032 SF - **PENDING** 

**Available** Immediately

Municipal 11316 163 Street, Edmonton, AB

Legal Plan 9820957; Block 1; Lot 8

Access 163 Street; 114 Avenue

Zoning IM (Medium Industrial)