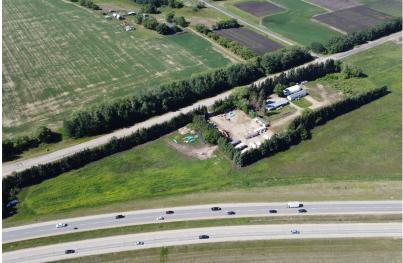

# HIGHWAY 16A EXPOSURE

- 10.28 Acres of Highway exposure land
- Located minutes from Spruce Grove and Acheson Industrial Park
- City water connection to site
- Accessible on heavy duty service road, no road bans
- Two residential homes located on site with long-term month-to-month renters, as well as graveled yard area

# PROPERTY FEATURES

Municipal 30966 100 Avenue, Acheson, AB

**Legal Plan** 4; 26; 53; 6; SW **Site Area** 10.28 Acres

Building Area House 1: 1,400 SF, 3-bedroom,

renovated, attached heated garage

House 2: 1,200 SF, 3-bedroom