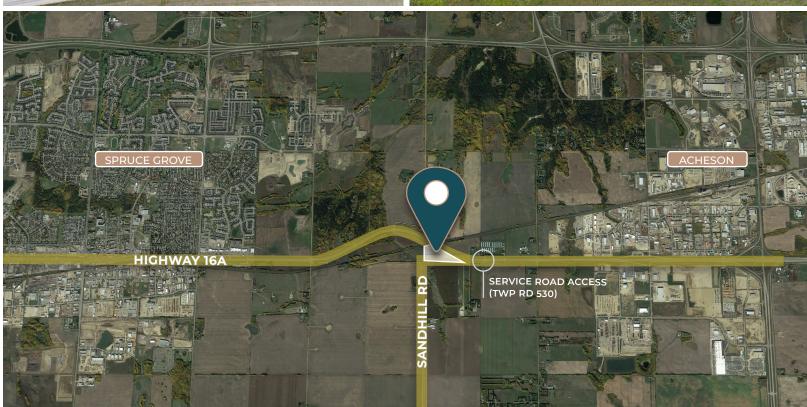

Access Highway 16A to Twp Rd 530 (paved

Service Road)

**Zoning** AGG - Agricultural General District

**Sale Price** \$995,000