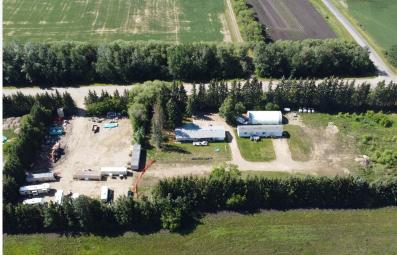

# HIGHWAY 16A EXPOSURE

- 10.28 Acres of Highway exposure land
- Located minutes from Spruce Grove and Acheson Industrial Park
- City water connection to site
- Accessible on heavy duty service road, no road bans
- Two residential homes located on site with long-term month-to-month renters, as well as graveled yard area

# PROPERTY FEATURES

Municipal 30966 100 Avenue, Acheson, AB

**Legal Plan** 4; 26; 53; 6; SW **Site Area** 10.28 Acres

Building Area House 1: 1,400 SF, 3-bedroom,

renovated, attached heated garage

House 2: 1,200 SF, 3-bedroom