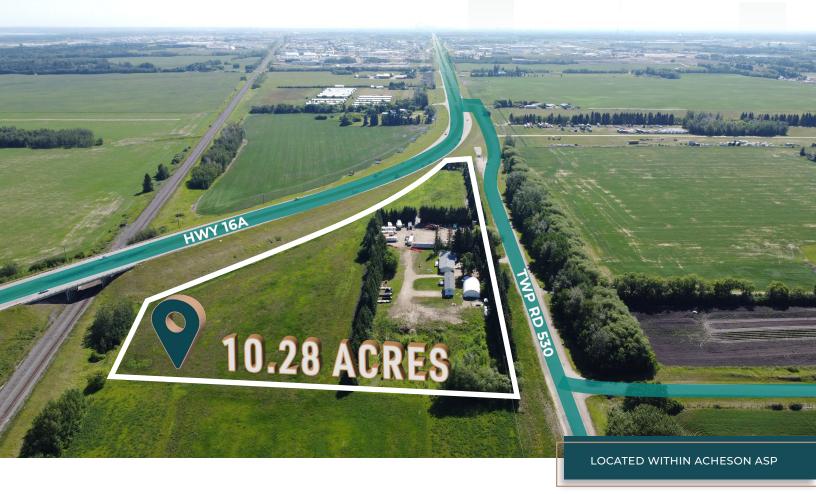

# HIGHWAY 16A EXPOSURE

- 10.28 Acres of Highway exposure land
- Located minutes from Spruce Grove and Acheson Industrial Park
- City water connection to site
- Accessible on heavy duty service road, no road bans
- Two residential homes located on site with long-term month-to-month renters, as well as graveled yard area

# PROPERTY FEATURES

Municipal 30966 100 Avenue, Acheson, AB

**Legal Plan** 4; 26; 53; 6; SW **Site Area** 10.28 Acres

Building Area House 1: 1,400 SF, 3-bedroom,

renovated, attached heated garage

House 2: 1,200 SF, 3-bedroom

Access Highway 16A to Twp Rd 530 (paved

Service Road)

**Zoning** AGG - Agricultural General District

**Sale Price** \$995,000