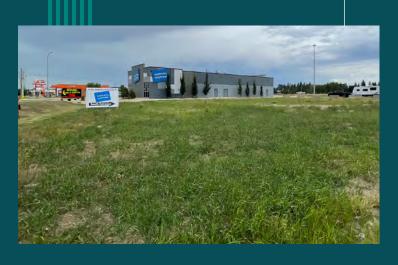

- High profile land parcel with exposure to QE2 Highway
- Accessible directly from Leva Ave
- C3 zoning allows for a variety of commercial uses
- Final land parcel on Leva Ave with highway visibility

### THE OPPORTUNITY

OPPORTUNITY TO PURCHASE THE FINAL LAND PARCEL ON LEVA AVE WITH HIGHWAY EXPOSURE Gasoline Alley sees an estimated 20,000 visitors per day, along Alberta's busiest traffic corridor. Located on the "southbound" side of Highway 2, the Property is surrounded by national retailers from Costco, Princess Auto and Staples to McDonalds, Starbucks and A&W.