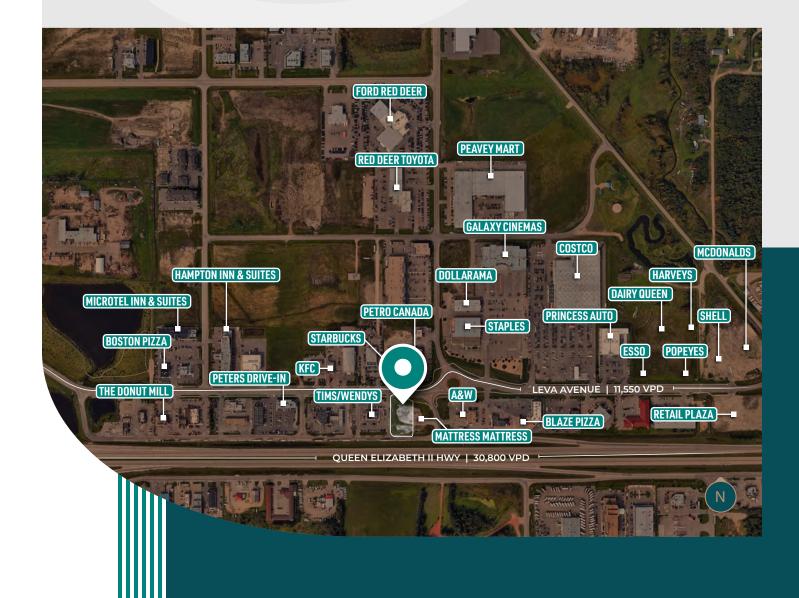

- High profile land parcel with exposure to QE2 Highway
- Accessible directly from Leva Ave
- C3 zoning allows for a variety of commercial uses
- Final land parcel on Leva Ave with highway visibility

### THE OPPORTUNITY

OPPORTUNITY TO PURCHASE THE FINAL LAND PARCEL ON LEVA AVE WITH HIGHWAY EXPOSURE Gasoline Alley sees an estimated 20,000 visitors per day, along Alberta's busiest traffic corridor. Located on the "southbound" side of Highway 2, the Property is surrounded by national retailers from Costco, Princess Auto and Staples to McDonalds, Starbucks and A&W.

C3 Highway Commercial Zoning allows for a variety of uses, perfect for owner / user or developer. Gasoline Alley enjoys unmatched daily traffic as well as future residential development in the immediate area.

#### \$116,113 AVERAGE HOUSEHOLD INCOME

25% earn \$60-100,000 42.6% earn \$100,000+

**2 5 . 9 %** 20-39 YRS

0-19 yrs = 24.2% 40-59 yrs = 25.4% 60+ yrs = 24.5%

**30,800** VPD ON HIGHWAY 2

11,550 VPD on Leva Ave