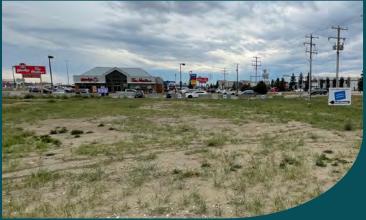

### THE OPPORTUNITY

OPPORTUNITY TO PURCHASE THE FINAL LAND PARCEL ON LEVA AVE WITH HIGHWAY EXPOSURE Gasoline Alley sees an estimated 20,000 visitors per day, along Alberta's busiest traffic corridor. Located on the "southbound" side of Highway 2, the Property is surrounded by national retailers from Costco, Princess Auto and Staples to McDonalds, Starbucks and A&W.

C3 Highway Commercial Zoning allows for a variety of uses, perfect for owner / user or developer. Gasoline Alley enjoys unmatched daily traffic as well as future residential development in the immediate area.