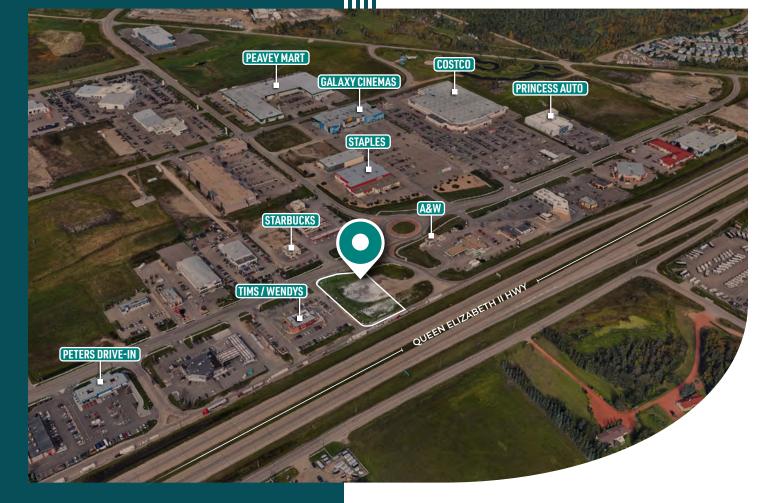

- High profile land parcel with exposure to QE2 Highway
- Accessible directly from Leva Ave
- C3 zoning allows for a variety of commercial uses
- Final land parcel on Leva Ave with highway visibility

### THE OPPORTUNITY

OPPORTUNITY TO PURCHASE THE FINAL LAND PARCEL ON LEVA AVE WITH HIGHWAY EXPOSURE Gasoline Alley sees an estimated 20,000 visitors per day, along Alberta's busiest traffic corridor. Located on the "southbound" side of Highway 2, the Property is surrounded by national retailers from Costco, Princess Auto and Staples to McDonalds, Starbucks and A&W.

C3 Highway Commercial Zoning allows for a variety of uses, perfect for owner / user or developer. Gasoline Alley enjoys unmatched daily traffic as well as future residential development in the immediate area.