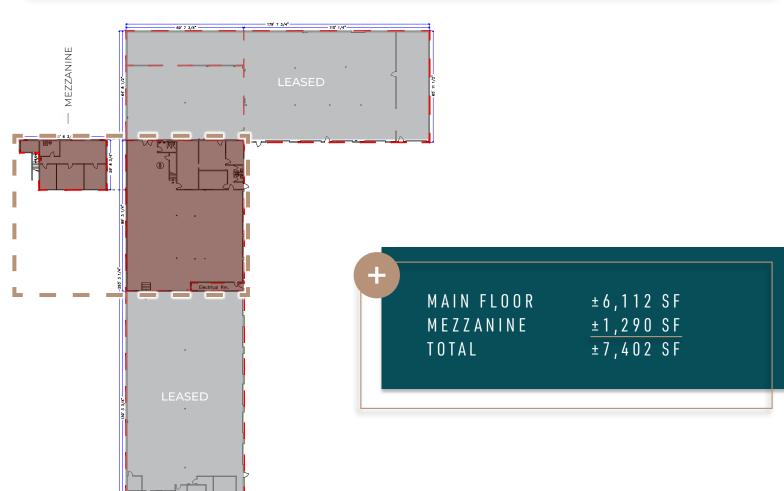

## LEASING INFO

Vacancy Main Floor: +/- 6,112 SF

Mezzanine: +/- 1,290 SF

Total: +/- 7,402 SF

**Availability** Immediately

Basic Rent \$9.79/SF

Op Costs \$4.33/SF (2024)

4 GRADE LOADING DOORS