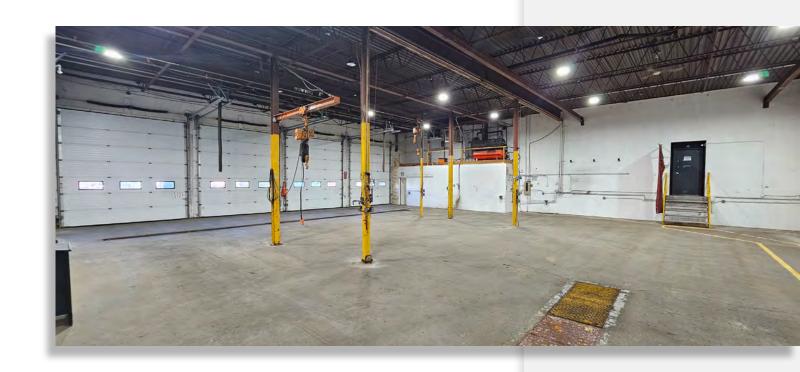

## ±7,402 SF GRADE LOADING WAREHOUSE WITH OFFICE BUILDOUT

- Heavy power and recent improvements including paint and LED lights in shop
- Fully paved site and multiple loading doors
- Exposure along Davies Road with good access to major arterials including 75 Street, Sherwood Park Freeway, and 91 Street

# PROPERTY FEATURES

Municipal 8136 Davies Road, Edmonton
Legal Plan 6214NY; Block 18, Lot 12

Ceiling Height 17' to underside of joist

Year Built 1975

Loading Four (4)  $14' \times 14'$ 

HVAC Forced air unit heaters

Power 200 Amp, 120/220 Volt (TBC by Tenant)

Floor Drains Trench and sump

LightingLED in shopConstructionConcrete blockYard DetailsFully paved siteAccessDavies Road

Zoning IM (Medium Industrial)