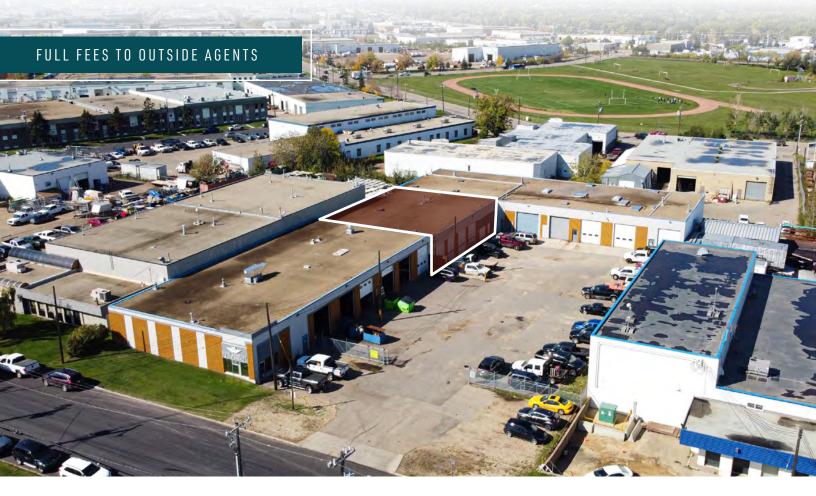

#### | DAVIES ROAD FREESTANDING |

# SHOP FOR LEASE

8136 DAVIES ROAD I EDMONTON I AB

## ±7,402 SF GRADE LOADING WAREHOUSE WITH OFFICE BUILDOUT

- Heavy power and recent improvements including paint and LED lights in shop
- Fully paved site and multiple loading doors
- Exposure along Davies Road with good access to major arterials including 75 Street, Sherwood Park Freeway, and 91 Street