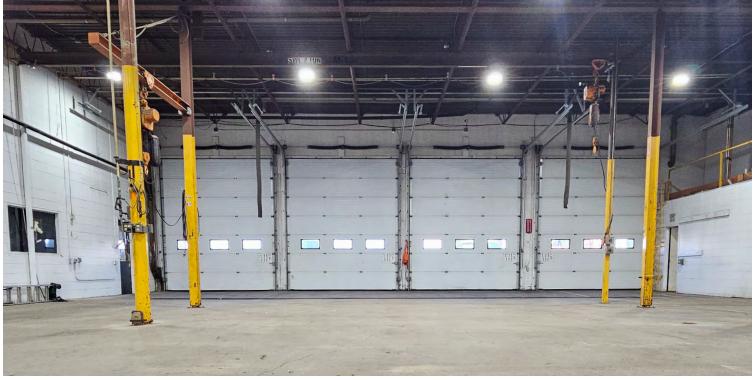

# PROPERTY FEATURES

Municipal 8136 Davies Road, Edmonton
Legal Plan 6214NY; Block 18, Lot 12

Ceiling Height 17' to underside of joist

Year Built 1975

Loading Four (4)  $14' \times 14'$ 

HVAC Forced air unit heaters

Power 200 Amp, 120/220 Volt (TBC by Tenant)

Floor Drains Trench and sump

LightingLED in shopConstructionConcrete blockYard DetailsFully paved siteAccessDavies Road

Zoning IM (Medium Industrial)

## LEASING INFO

Vacancy Main Floor: +/- 6,112 SF

Mezzanine: +/- 1,290 SF

Total: +/- 7,402 SF

**Availability** Immediately

Basic Rent \$9.79/SF

Op Costs \$4.33/SF (2024)

4 GRADE LOADING DOORS