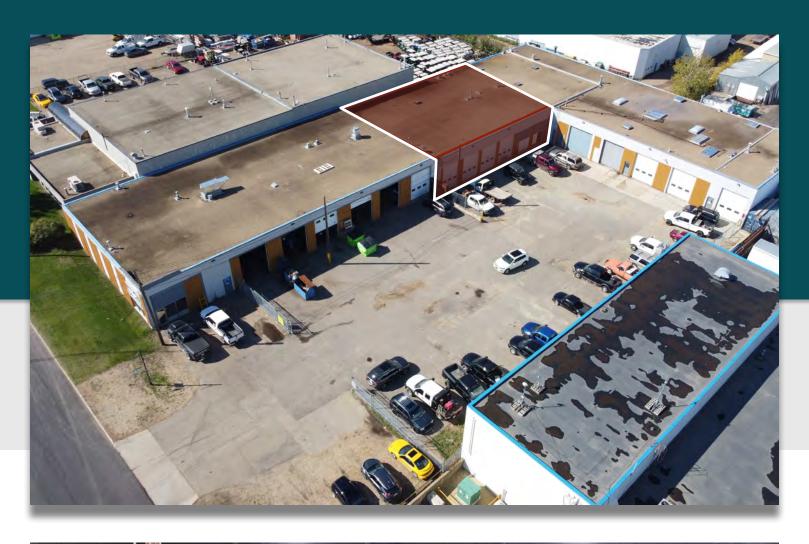

## ±7,402 SF GRADE LOADING WAREHOUSE WITH OFFICE BUILDOUT

- Heavy power and recent improvements including paint and LED lights in shop
- Fully paved site and multiple loading doors
- Exposure along Davies Road with good access to major arterials including 75 Street, Sherwood Park Freeway, and 91 Street

# PROPERTY FEATURES

Municipal 8136 Davies Road, Edmonton
Legal Plan 6214NY; Block 18, Lot 12

Ceiling Height 17' to underside of joist

Year Built 1975

Loading Four (4)  $14' \times 14'$ 

HVAC Forced air unit heaters

Power 200 Amp, 120/220 Volt (TBC by Tenant)

Floor Drains Trench and sump

LightingLED in shopConstructionConcrete blockYard DetailsFully paved siteAccessDavies Road

Zoning IM (Medium Industrial)