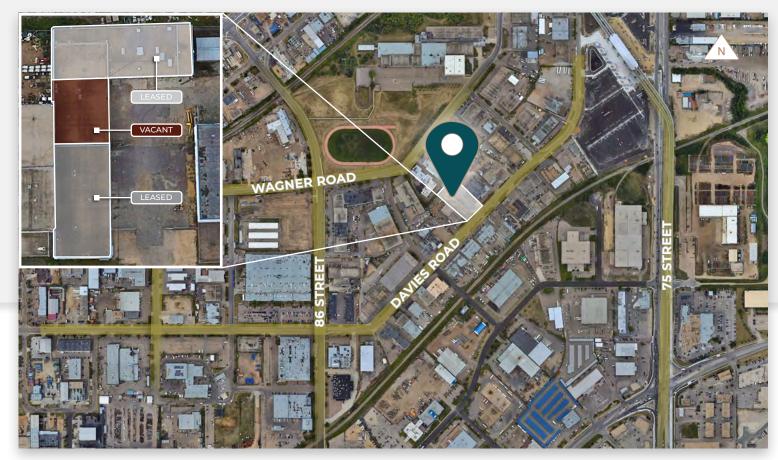

# PROPERTY FEATURES

Municipal 8136 Davies Road, Edmonton
Legal Plan 6214NY; Block 18, Lot 12

Ceiling Height 17' to underside of joist

Year Built 1975

Loading Four (4)  $14' \times 14'$ 

HVAC Forced air unit heaters

Power 200 Amp, 120/220 Volt (TBC by Tenant)

Floor Drains Trench and sump

LightingLED in shopConstructionConcrete blockYard DetailsFully paved siteAccessDavies Road

Zoning IM (Medium Industrial)