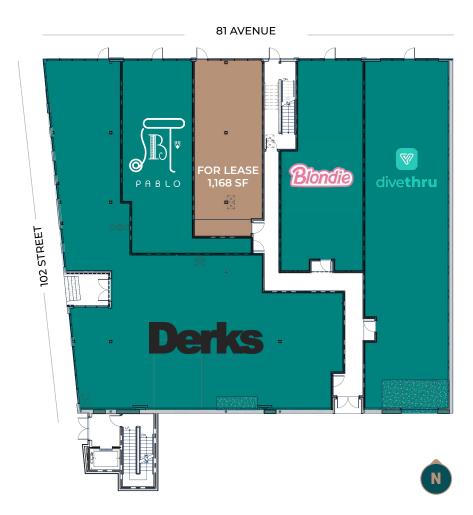

## SITE PLAN

# RETAIL FOR LEASE

- Join Derk Menswear, Divethru, Blondie Hair Salon, and Pablo Bakery
- Free and convenient street front parking
- Unit has built out washroom

ERIC SLATTER Partner 780.540.5322 eric.slatter@omada-cre.com

### PROPERTY FEATURES

| Vacancy    | 1,168 SF                                |
|------------|-----------------------------------------|
| Available  | Immediately                             |
| Municipal  | 8015 - 102 Street, Edmonton             |
| Legal      | Plan I, Block 51, Lots 1-3              |
| Zoning     | DC1 (19988)                             |
| Basic Rent | Negotiable                              |
| Op Costs   | \$15.55 PSF (2024 est.)                 |
| Utilities  | Separately metered                      |
| Parking    | Free street front & limited underground |
|            |                                         |