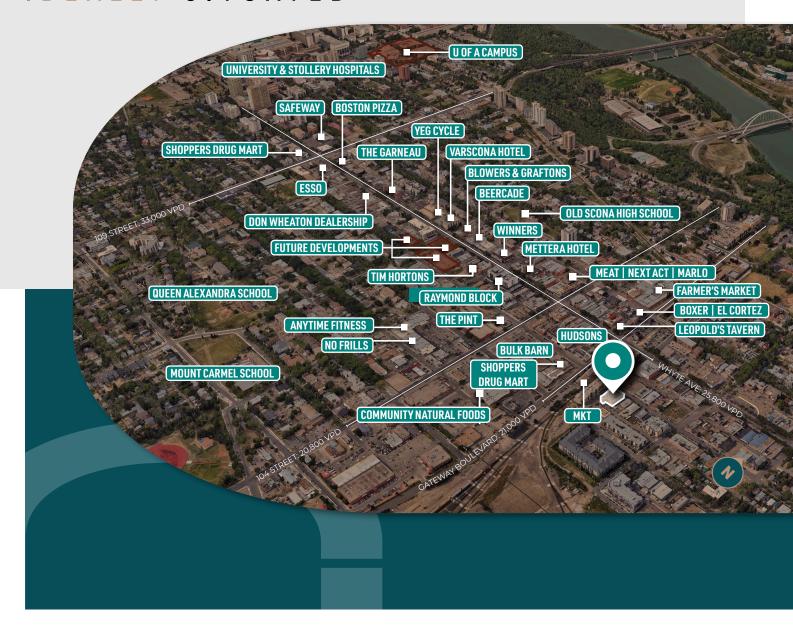

#### IDEALLY SITUATED

0-19 yrs = 11.2% 40-59 yrs = 19.7% 60+ yrs = 17.4%

25,800 VPD ON WHYTE AVENUE

20,800 VPD on 104 Street 33,000 VPD ON 109 street 21,000 VPD on Gateway Boulevard