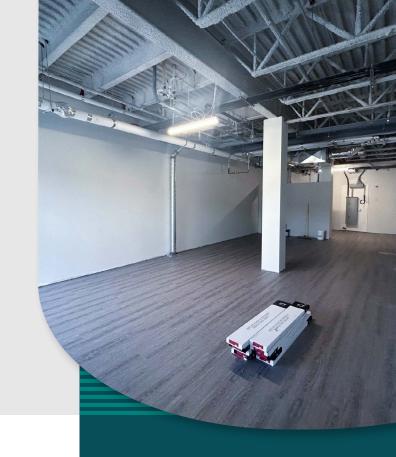

# RETAIL FOR LEASE

- Join Derk Menswear, Divethru, Blondie Hair Salon, and Pablo Bakery
- Free and convenient street front parking
- Unit has built out washroom

ERIC SLATTER Partner 780.540.5322 eric.slatter@omada-cre.com

### PROPERTY FEATURES

| Vacancy    | 1,168 SF                                |
|------------|-----------------------------------------|
| Available  | Immediately                             |
| Municipal  | 8015 - 102 Street, Edmonton             |
| Legal      | Plan I, Block 51, Lots 1-3              |
| Zoning     | DC1 (19988)                             |
| Basic Rent | Negotiable                              |
| Op Costs   | \$15.55 PSF (2024 est.)                 |
| Utilities  | Separately metered                      |
| Parking    | Free street front & limited underground |
|            |                                         |

## THE OPPORTUNITY

Join the existing retail and residential tenants at the newly completed @81 mixed use building. This recently redeveloped property is part of the burgeoning Ritchie neighborhood revitalization. This is our final commercial unit available, and it comes equipped with a washroom, flooring, and lighting already in place.