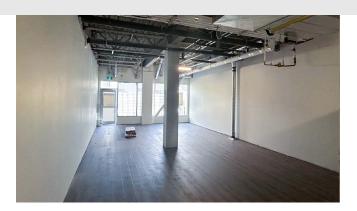

# RETAIL FOR LEASE

- Join Derk Menswear, Divethru, Blondie Hair Salon, and Pablo Bakery
- Free and convenient street front parking
- Unit has built out washroom

ERIC SLATTER Partner 780.540.5322 eric.slatter@omada-cre.com

### PROPERTY FEATURES

| Vacancy    | 1,168 SF                                |
|------------|-----------------------------------------|
| Available  | Immediately                             |
| Municipal  | 8015 - 102 Street, Edmonton             |
| Legal      | Plan I, Block 51, Lots 1-3              |
| Zoning     | DC1 (19988)                             |
| Basic Rent | Negotiable                              |
| Op Costs   | \$15.55 PSF (2024 est.)                 |
| Utilities  | Separately metered                      |
| Parking    | Free street front & limited underground |
|            |                                         |

## THE OPPORTUNITY

Join the existing retail and residential tenants at the newly completed @81 mixed use building. This recently redeveloped property is part of the burgeoning Ritchie neighborhood revitalization. This is our final commercial unit available, and it comes equipped with a washroom, flooring, and lighting already in place.